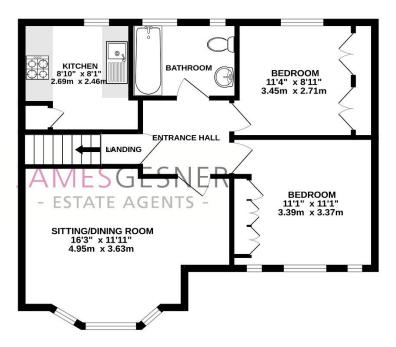

## 15 Springfield Close, Stanmore, Harrow, HA7 3DE

**GROUND FLOOR** 627 sq.ft. (58.3 sq.m.) approx.