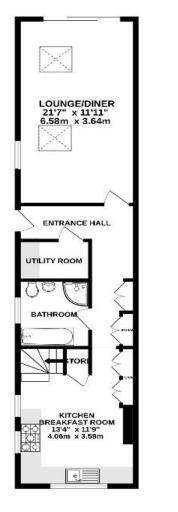

Accommodation comprises; ground floor entrance hallway, utility room, re-fitted kitchen/breakfast room, 21` lounge/dining room with vaulted ceiling, sliding doors to the rear garden and a wood burning stove, bathroom, first floor three bedrooms (two good doubles and a good single) with an en suite to the master, second floor bedroom with cloakroom and eaves storage.

TOTAL FLOOR AREA: 1262 sq.ft. (117.2 sq.m.) approx. Write every stempt has been made to ensure the accuracy of the foodan contained here, massurements of doors, vinous, and any other terms are approximate and to responsiblely is taken if any error, antistion or mis-statement. This pain for illustrative purposes only and should be used as such by any prospective purchase. This space and applicing scream have not been leveld and no gasanties as to ther operability or efficiency can be given. Made and Memory 50020.