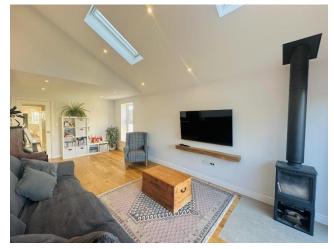

Accommodation comprises; ground floor entrance hallway, utility room, re-fitted kitchen/breakfast room, 21` lounge/dining room with vaulted ceiling, sliding doors to the rear garden and a wood burning stove, bathroom, first floor three bedrooms (two good doubles and a good single) with an en suite to the master, second floor bedroom with cloakroom and eaves storage.