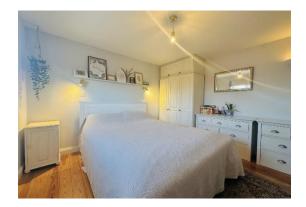

Accommodation comprises; ground floor entrance hallway, utility room, re-fitted kitchen/breakfast room, 21` lounge/dining room with vaulted ceiling, sliding doors to the rear garden and a wood burning stove, bathroom, first floor three bedrooms (two good doubles and a good single) with an en suite to the master, second floor bedroom with cloakroom and eaves storage.