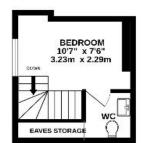

Accommodation comprises; ground floor entrance hallway, utility room, re-fitted kitchen/breakfast room, 21` lounge/dining room with vaulted ceiling, sliding doors to the rear garden and a wood burning stove, bathroom, first floor three bedrooms (two good doubles and a good single) with an en suite to the master, second floor bedroom with cloakroom and eaves storage.

TOTAL FLOOR AREA: 1262 sq.ft. (117.2 sq.m.) approx. Write every stempt has been made to ensure the accuracy of the foodan contained here, massurements of doors, vinous, and any other terms are approximate and to responsiblely is taken if any error, antistion or mis-statement. This pain for illustrative purposes only and should be used as such by any prospective purchase. This space and applicing scream have not been leveld and no gasanties as to ther operability or efficiency can be given. Made and Memory 50020.