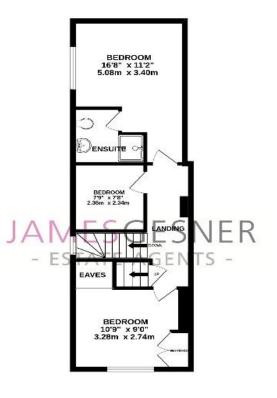

Accommodation comprises; ground floor entrance hallway, utility room, re-fitted kitchen/breakfast room, 21` lounge/dining room with vaulted ceiling, sliding doors to the rear garden and a wood burning stove, bathroom, first floor three bedrooms (two good doubles and a good single) with an en suite to the master, second floor bedroom with cloakroom and eaves storage.

TOTAL FLOOR AREA: 1262 sq.ft. (117.2 sq.m.) approx. Write every stempt has been made to ensure the accuracy of the foodan contained here, massurements of doors, vinous, and any other terms are approximate and to responsiblely is taken if any error, antistion or mis-statement. This pain for illustrative purposes only and should be used as such by any prospective purchase. This space and applicing scream have not been leveld and no gasanties as to ther operability or efficiency can be given. Made and Memory 50020.