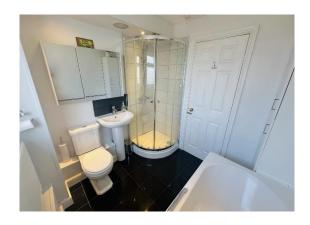

Accommodation comprises; ground floor entrance hallway, utility room, re-fitted kitchen/breakfast room, 21` lounge/dining room with vaulted ceiling, sliding doors to the rear garden and a wood burning stove, bathroom, first floor three bedrooms (two good doubles and a good single) with an en suite to the master, second floor bedroom with cloakroom and eaves storage.