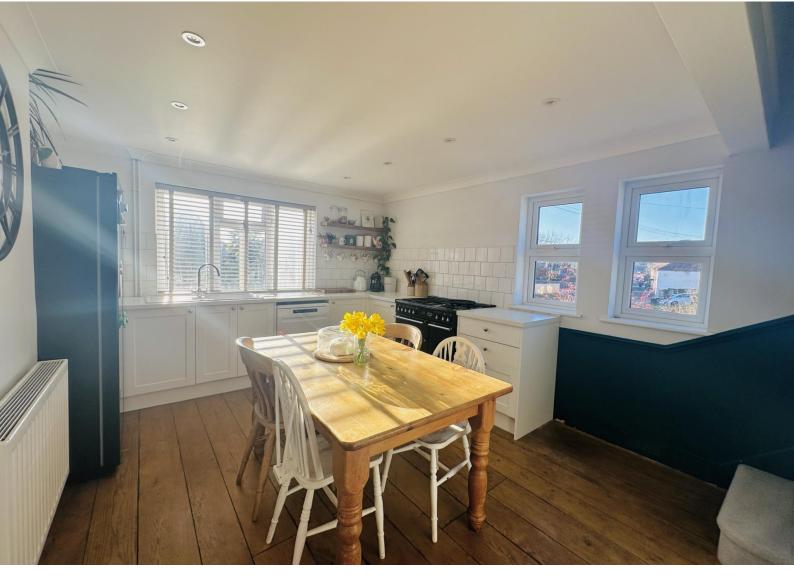

Accommodation comprises; ground floor entrance hallway, utility room, re-fitted kitchen/breakfast room, 21` lounge/dining room with vaulted ceiling, sliding doors to the rear garden and a wood burning stove, bathroom, first floor three bedrooms (two good doubles and a good single) with an en suite to the master, second floor bedroom with cloakroom and eaves storage.