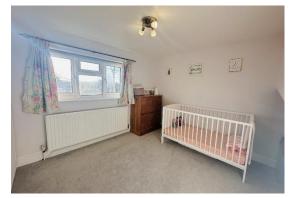

Accommodation comprises; ground floor entrance hallway, utility room, re-fitted kitchen/breakfast room, 21` lounge/dining room with vaulted ceiling, sliding doors to the rear garden and a wood burning stove, bathroom, first floor three bedrooms (two good doubles and a good single) with an en suite to the master, second floor bedroom with cloakroom and eaves storage.