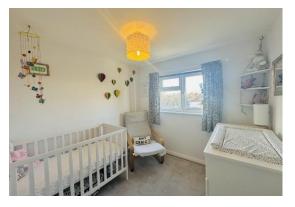

Accommodation comprises; ground floor entrance hallway, utility room, re-fitted kitchen/breakfast room, 21` lounge/dining room with vaulted ceiling, sliding doors to the rear garden and a wood burning stove, bathroom, first floor three bedrooms (two good doubles and a good single) with an en suite to the master, second floor bedroom with cloakroom and eaves storage.