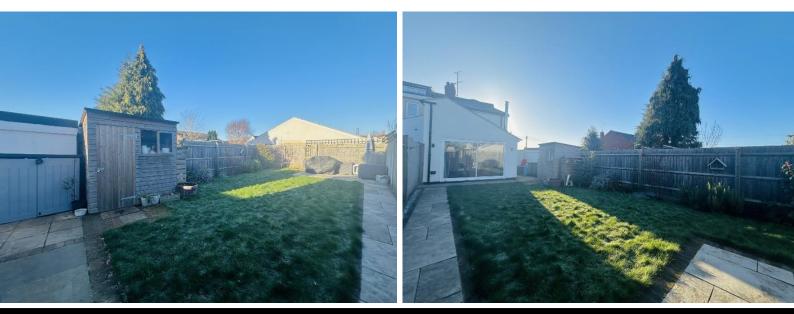

Gas central heating and uPVC double glazed windows can be found throughout. To the front you will find a driveway providing parking for three cars. Gated side access leading to the landscaped rear garden with storage shed and patio.