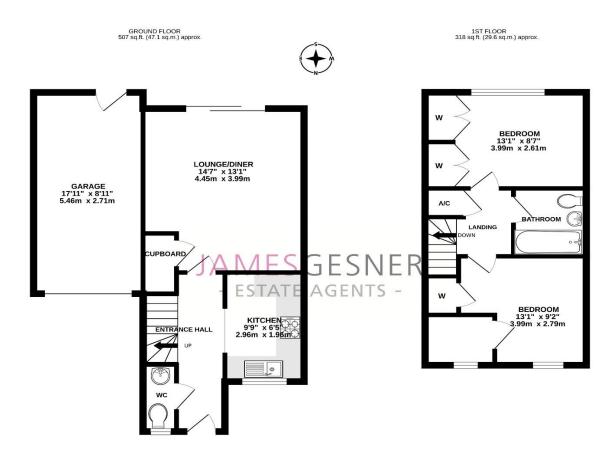

## 45 Dagdale Drive, Didcot, Oxfordshire, OX11 7XP

TOTAL FLOOR AREA: 826 sq.ft. (76.7 sq.m.) approx

info@jamesgesner.co.uk