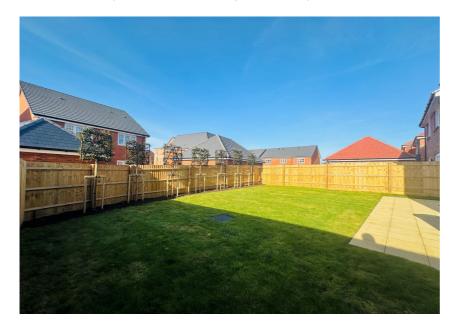

3 Kings Reeve Place Wallingford, Oxfordshire, OX10 0FS

3 Kings Reeve Place Wallingford Oxfordshire OX10 OFS

**GUIDE £750,000 FREEHOLD** 

Built to the `Wisteria` design is this brand new four bedroom, three bathroom property finished to a high standard with landscaped front and rear gardens, garage and driveway parking.