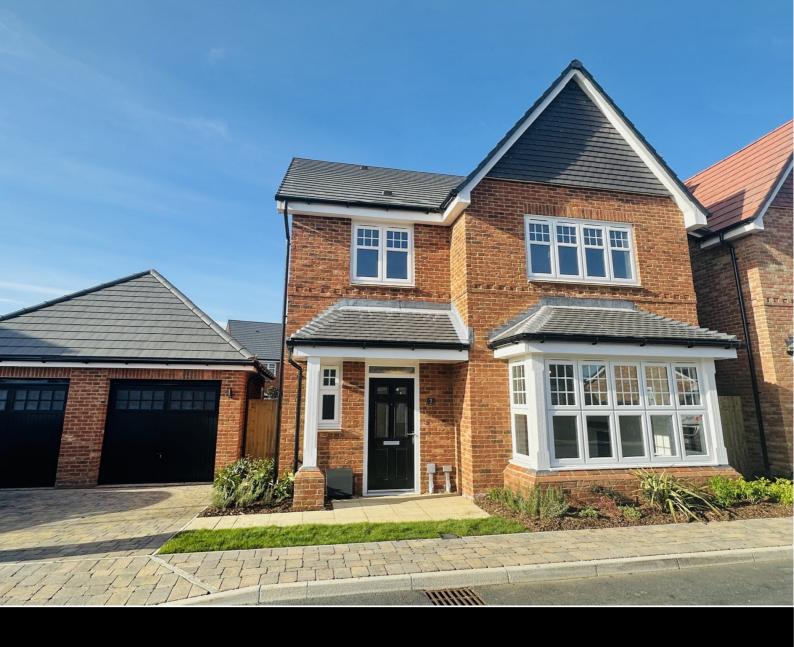

3 Kings Reeve Place Wallingford, Oxfordshire, OX10 0FS

3 Kings Reeve Place Wallingford Oxfordshire OX10 OFS

**GUIDE £750,000 FREEHOLD** 

Built to the `Wisteria` design is this brand new four bedroom, three bathroom property finished to a high standard with landscaped front and rear gardens, garage and driveway parking.