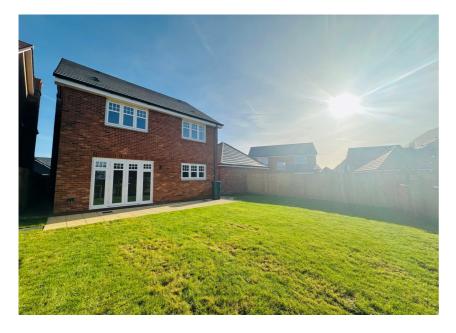

3 Kings Reeve Place Wallingford, Oxfordshire, OX10 0FS

3 Kings Reeve Place Wallingford Oxfordshire OX10 OFS

**GUIDE £750,000 FREEHOLD** 

Built to the `Wisteria` design is this brand new four bedroom, three bathroom property finished to a high standard with landscaped front and rear gardens, garage and driveway parking.