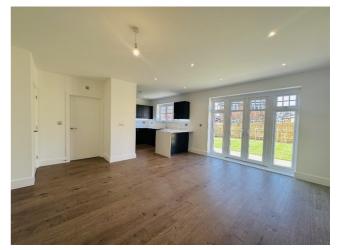

3 Kings Reeve Place Wallingford, Oxfordshire, OX10 0FS

3 Kings Reeve Place Wallingford Oxfordshire OX10 OFS

**GUIDE £750,000 FREEHOLD** 

Built to the `Wisteria` design is this brand new four bedroom, three bathroom property finished to a high standard with landscaped front and rear gardens, garage and driveway parking.