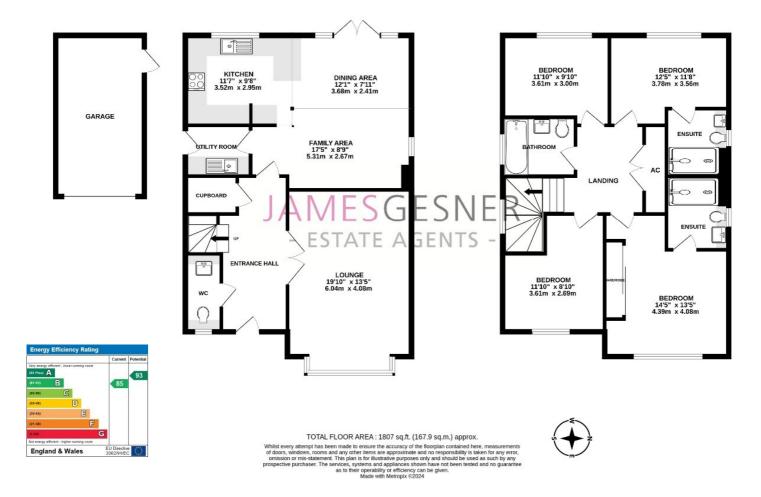

3 Kings Reeve Place Wallingford, Oxfordshire, OX10 0FS

3 Kings Reeve Place Wallingford Oxfordshire OX10 OFS

**GUIDE £750,000 FREEHOLD** 

Built to the `Wisteria` design is this brand new four bedroom, three bathroom property finished to a high standard with landscaped front and rear gardens, garage and driveway parking.