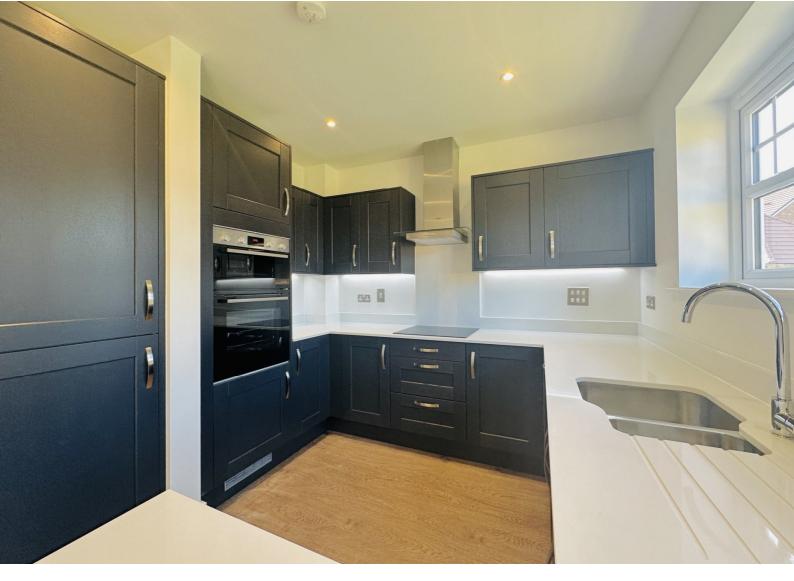

3 Kings Reeve Place Wallingford, Oxfordshire, OX10 0FS

3 Kings Reeve Place Wallingford Oxfordshire OX10 OFS

**GUIDE £750,000 FREEHOLD** 

Built to the `Wisteria` design is this brand new four bedroom, three bathroom property finished to a high standard with landscaped front and rear gardens, garage and driveway parking.