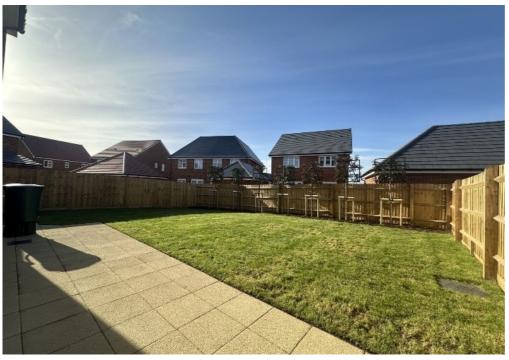

3 Kings Reeve Place Wallingford, Oxfordshire, OX10 0FS

3 Kings Reeve Place Wallingford Oxfordshire OX10 OFS

**GUIDE £750,000 FREEHOLD** 

Built to the `Wisteria` design is this brand new four bedroom, three bathroom property finished to a high standard with landscaped front and rear gardens, garage and driveway parking.

Expansive green open spaces are carefully crafted throughout the development with village ponds and beautiful landscaping. All of this only a short walk from the historic market town of Wallingford and the River Thames in South Oxfordshire. Quality is at the heart of everything we do and we are part of the Berkeley Group which has over 45 years' experience of delivering award-winning neighbourhoods.