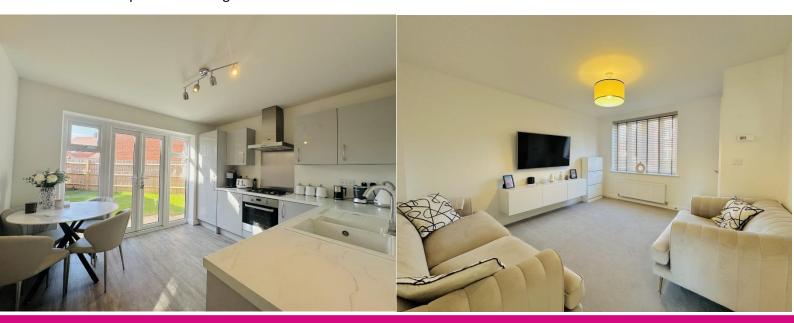

## Marshfield, Crowmarsh Gifford, Oxfordshire £389,950 FREEHOLD - ESTATE AGENTS -

Situated within this sought after 'Wallingford Reach' development, built by Bloor homes in the village of Crowmarsh Gifford is this two year old, two bedroom, two bathroom semi detached house with driveway parking and gardens. The property is an ideal first time or investment purchase with accommodation comprising; entrance hallway, modern kitchen/dining room with integrated appliances and French doors onto the rear garden, utility area, cloakroom, two double bedroom with an en-suite and a family bathroom. There is driveway parking to the side of the property for two cars as well as a EV charging point. Side access leading to the rear garden which is laid mainly to lawn with a patio area and garden shed.