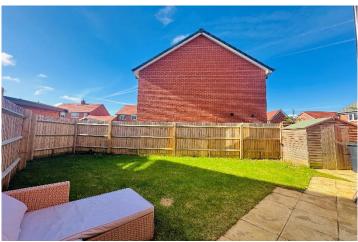

## Marshfield, Crowmarsh Gifford, Oxfordshire £389,950 FREEHOLD - ESTATE AGENTS -

Situated within this sought after 'Wallingford Reach' development, built by Bloor homes in the village of Crowmarsh Gifford is this two year old, two bedroom, two bathroom semi detached house with driveway parking and gardens. The property is an ideal first time or investment purchase with accommodation comprising; entrance hallway, modern kitchen/dining room with integrated appliances and French doors onto the rear garden, utility area, cloakroom, two double bedroom with an en-suite and a family bathroom. There is driveway parking to the side of the property for two cars as well as a EV charging point. Side access leading to the rear garden which is laid mainly to lawn with a patio area and garden shed.