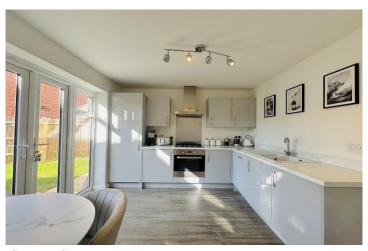

## Marshfield, Crowmarsh Gifford, Oxfordshire £389,950 FREEHOLD - ESTATE AGENTS -

Situated within this sought after 'Wallingford Reach' development, built by Bloor homes in the village of Crowmarsh Gifford is this two year old, two bedroom, two bathroom semi detached house with driveway parking and gardens. The property is an ideal first time or investment purchase with accommodation comprising; entrance hallway, modern kitchen/dining room with integrated appliances and French doors onto the rear garden, utility area, cloakroom, two double bedroom with an en-suite and a family bathroom. There is driveway parking to the side of the property for two cars as well as a EV charging point. Side access leading to the rear garden which is laid mainly to lawn with a patio area and garden shed.