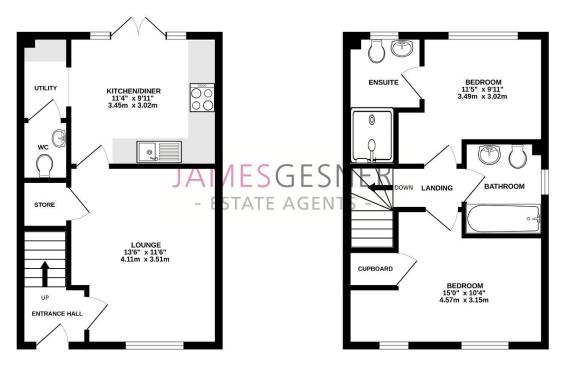

## 14 Marshfield, Crowmarsh Gifford, Oxfordshire, OX10 8FZ

GROUND FLOOR 358 sq.ft. (33.2 sq.m.) approx.

1ST FLOOR 357 sq.ft. (33.2 sq.m.) approx.

## TOTAL FLOOR AREA: 715 sq.ft. (66.4 sq.m.) approx