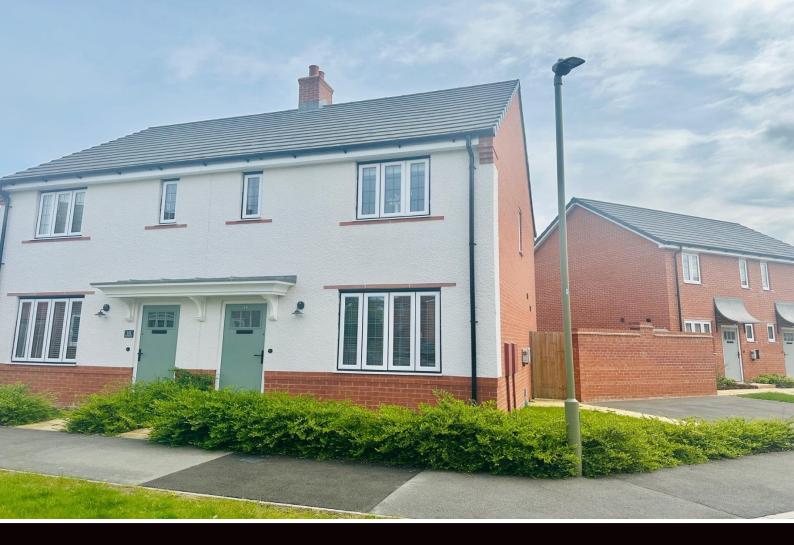

## Marshfield, Crowmarsh Gifford, Oxfordshire £389,950 FREEHOLD - ESTATE AGENTS -

Situated within this sought after 'Wallingford Reach' development, built by Bloor homes in the village of Crowmarsh Gifford is this two year old, two bedroom, two bathroom semi detached house with driveway parking and gardens. The property is an ideal first time or investment purchase with accommodation comprising; entrance hallway, modern kitchen/dining room with integrated appliances and French doors onto the rear garden, utility area, cloakroom, two double bedroom with an en-suite and a family bathroom. There is driveway parking to the side of the property for two cars as well as a EV charging point. Side access leading to the rear garden which is laid mainly to lawn with a patio area and garden shed.