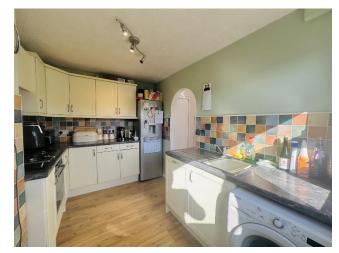

Offered for sale with no onward chain - viewings are highly recommend. Accommodation comprises; entrance hallway, cloakroom, 17' lounge, dining room, kitchen, four bedrooms and a family bathroom.

To the front of the property there is a gravel driveway providing parking for two cars. The rear garden is south facing with a decking area, lawn and brick built garden shed, timber shed and summer house. Gas central heating and uPVC double glazing.