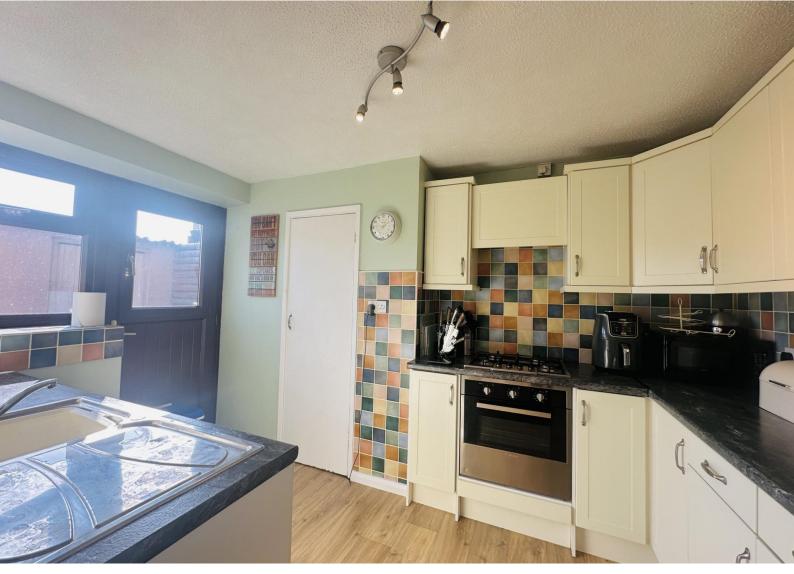

Offered for sale with no onward chain - viewings are highly recommend. Accommodation comprises; entrance hallway, cloakroom, 17' lounge, dining room, kitchen, four bedrooms and a family bathroom.

To the front of the property there is a gravel driveway providing parking for two cars. The rear garden is south facing with a decking area, lawn and brick built garden shed, timber shed and summer house. Gas central heating and uPVC double glazing.