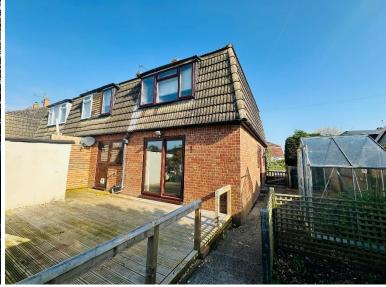

Offered for sale with no onward chain - viewings are highly recommend. Accommodation comprises; entrance hallway, cloakroom, 17' lounge, dining room, kitchen, four bedrooms and a family bathroom.

To the front of the property there is a gravel driveway providing parking for two cars. The rear garden is south facing with a decking area, lawn and brick built garden shed, timber shed and summer house. Gas central heating and uPVC double glazing.