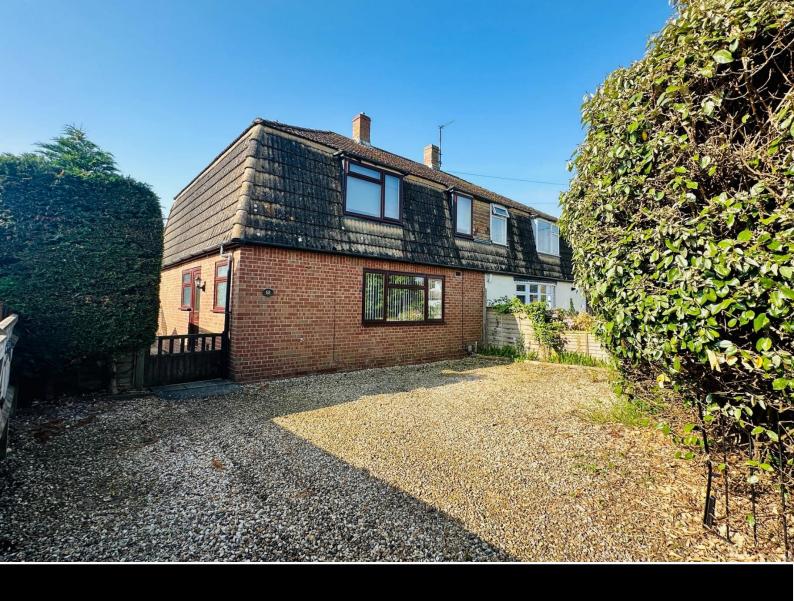

68 Wilding Road Wallingford, Oxfordshire, OX10 8AS

68 Wilding Road Wallingford Oxfordshire OX10 8AS

OIEO £400,000 FREEHOLD

A rarely available, four bedroom semi detached family home with south facing garden and driveway parking located within this sought after residential part of the town,.

Offered for sale with no onward chain - viewings are highly recommend. Accommodation comprises; entrance hallway, cloakroom, 17' lounge, dining room, kitchen, four bedrooms and a family bathroom.

To the front of the property there is a gravel driveway providing parking for two cars. The rear garden is south facing with a decking area, lawn and brick built garden shed, timber shed and summer house. Gas central heating and uPVC double glazing.