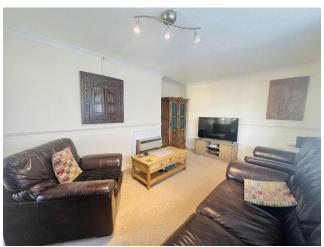

Offered for sale with no onward chain - viewings are highly recommend. Accommodation comprises; entrance hallway, cloakroom, 17' lounge, dining room, kitchen, four bedrooms and a family bathroom.

To the front of the property there is a gravel driveway providing parking for two cars. The rear garden is south facing with a decking area, lawn and brick built garden shed, timber shed and summer house. Gas central heating and uPVC double glazing.