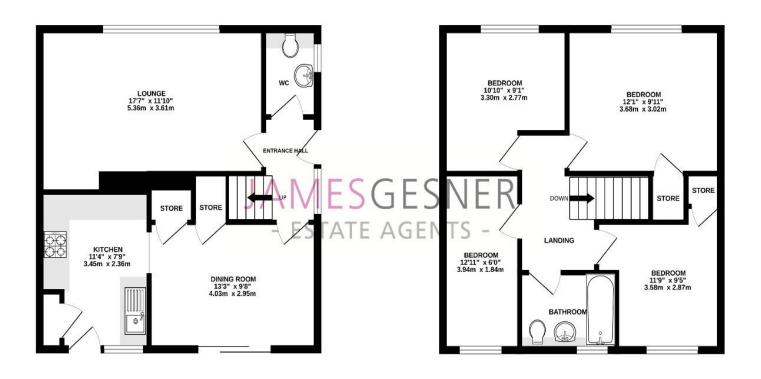

## TOTAL FLOOR AREA: 1007 sq.ft. (93.6 sq.m.) approx.

Whilst every attempt has been made to ensure the accuracy of the floorplan contained here, measurements of doors, windows, rooms and any other items are approximate and no responsibility is taken for any error, omission or mis-statement. This plan is for illustrative purposes only and should be used as such by any prospective purchaser. The services, systems and appliances shown have not been tested and no guarantee as to their operability or efficiency can be given.