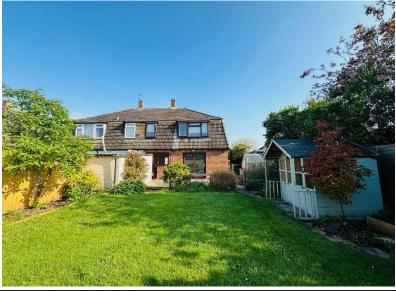

68 Wilding Road Wallingford, Oxfordshire, OX10 8AS

68 Wilding Road Wallingford Oxfordshire OX10 8AS

OIEO £400,000 FREEHOLD

A rarely available, four bedroom semi detached family home with south facing garden and driveway parking located within this sought after residential part of the town,.

Offered for sale with no onward chain - viewings are highly recommend. Accommodation comprises; entrance hallway, cloakroom, 17' lounge, dining room, kitchen, four bedrooms and a family bathroom.

To the front of the property there is a gravel driveway providing parking for two cars. The rear garden is south facing with a decking area, lawn and brick built garden shed, timber shed and summer house. Gas central heating and uPVC double glazing.