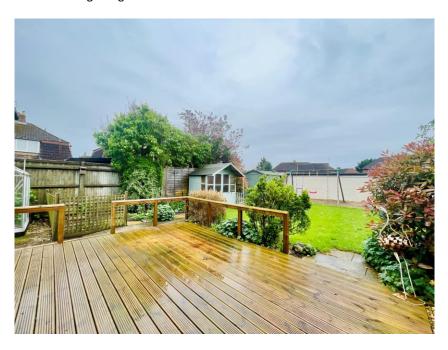

Offered for sale with no onward chain - viewings are highly recommend. Accommodation comprises; entrance hallway, cloakroom, 17' lounge, dining room, kitchen, four bedrooms and a family bathroom.

To the front of the property there is a gravel driveway providing parking for two cars. The rear garden is south facing with a decking area, lawn and brick built garden shed, timber shed and summer house. Gas central heating and uPVC double glazing.