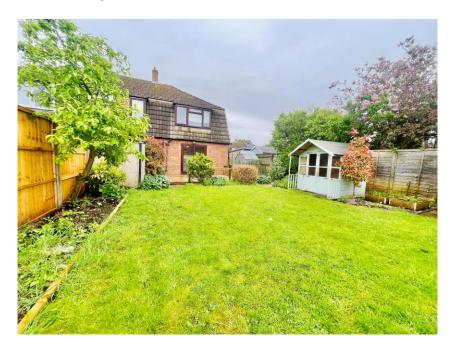

Offered for sale with no onward chain - viewings are highly recommend. Accommodation comprises; entrance hallway, cloakroom, 17' lounge, dining room, kitchen, four bedrooms and a family bathroom.

To the front of the property there is a gravel driveway providing parking for two cars. The rear garden is south facing with a decking area, lawn and brick built garden shed, timber shed and summer house. Gas central heating and uPVC double glazing.