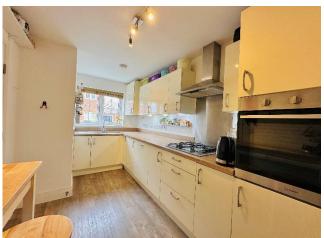

The ground floor offers; entrance hallway, cloakroom, kitchen/breakfast room, l-shaped lounge/dining/family room with French opening onto the rear garden.

First floor you will find a good sized double with en-suite and fitted wardrobes, a good single and a family bathroom. On the top floor you will find the master bedroom an en-suite, fitted wardrobe and a further storage cupboard. South facing rear gardens with a patio area and the remainder laid to lawn. gated access to the side with driveway parking for two vehicles in tandem. Situated just a short stroll from the village shops and amenities, this property has ample space for all the family.