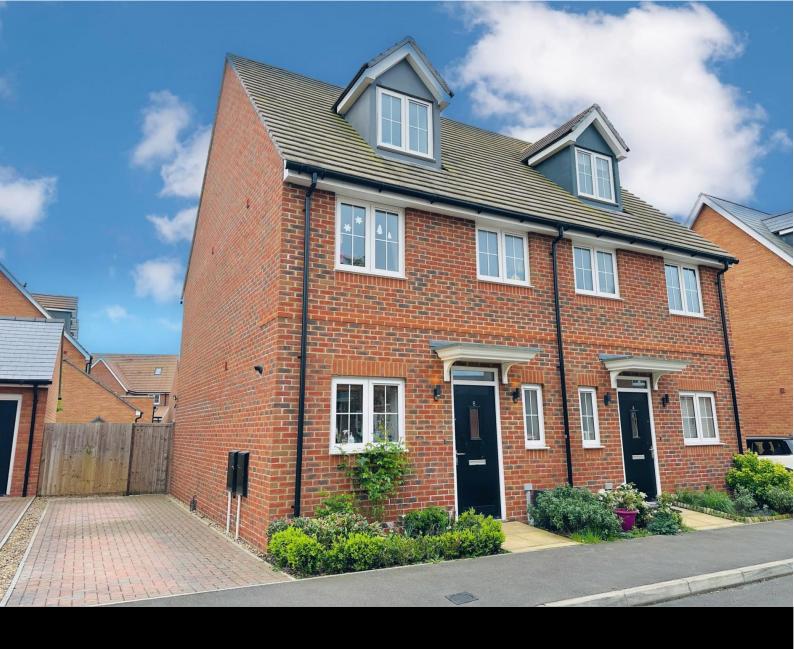

6 Elm Bridge Mead Benson, Oxfordshire, OX10 6FE

6 Elm Bridge Mead Benson Oxfordshire OX10 6FE

OIEO £450,000 FREEHOLD

Situated on this sought after estate and built by Cala homes and built to The Ickhurst design is this nicely presented three bedroom semi with spacious accommodation over three floors. South facing garden and driveway parking for two cars.

The ground floor offers; entrance hallway, cloakroom, kitchen/breakfast room, l-shaped lounge/dining/family room with French opening onto the rear garden.

First floor you will find a good sized double with en-suite and fitted wardrobes, a good single and a family bathroom. On the top floor you will find the master bedroom an en-suite, fitted wardrobe and a further storage cupboard. South facing rear gardens with a patio area and the remainder laid to lawn. gated access to the side with driveway parking for two vehicles in tandem. Situated just a short stroll from the village shops and amenities, this property has ample space for all the family.