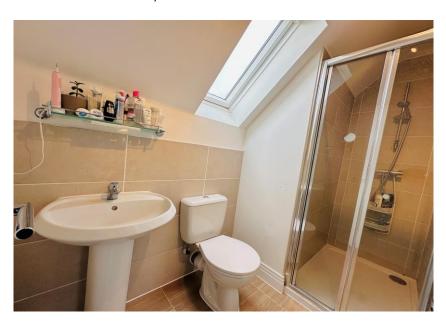

The ground floor offers; entrance hallway, cloakroom, kitchen/breakfast room, l-shaped lounge/dining/family room with French opening onto the rear garden.

First floor you will find a good sized double with en-suite and fitted wardrobes, a good single and a family bathroom. On the top floor you will find the master bedroom an en-suite, fitted wardrobe and a further storage cupboard. South facing rear gardens with a patio area and the remainder laid to lawn. gated access to the side with driveway parking for two vehicles in tandem. Situated just a short stroll from the village shops and amenities, this property has ample space for all the family.