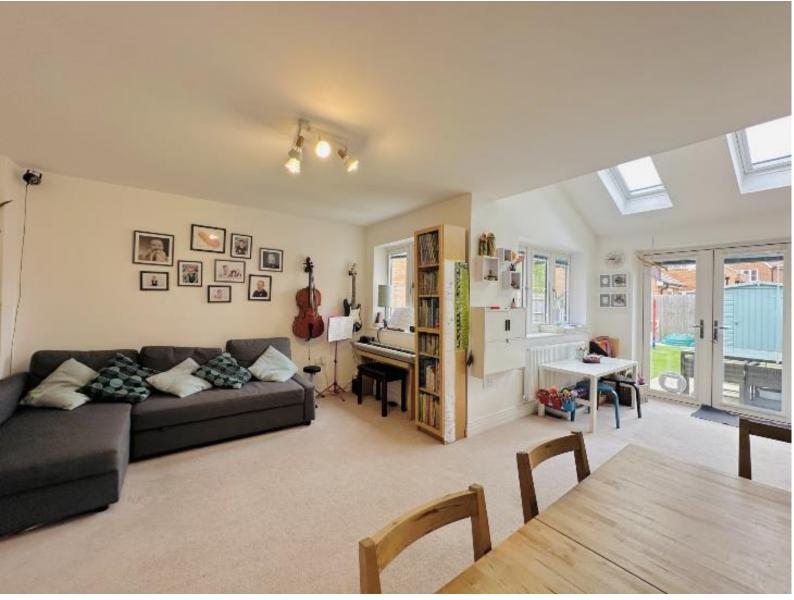

The ground floor offers; entrance hallway, cloakroom, kitchen/breakfast room, l-shaped lounge/dining/family room with French opening onto the rear garden.

First floor you will find a good sized double with en-suite and fitted wardrobes, a good single and a family bathroom. On the top floor you will find the master bedroom an en-suite, fitted wardrobe and a further storage cupboard. South facing rear gardens with a patio area and the remainder laid to lawn. gated access to the side with driveway parking for two vehicles in tandem. Situated just a short stroll from the village shops and amenities, this property has ample space for all the family.