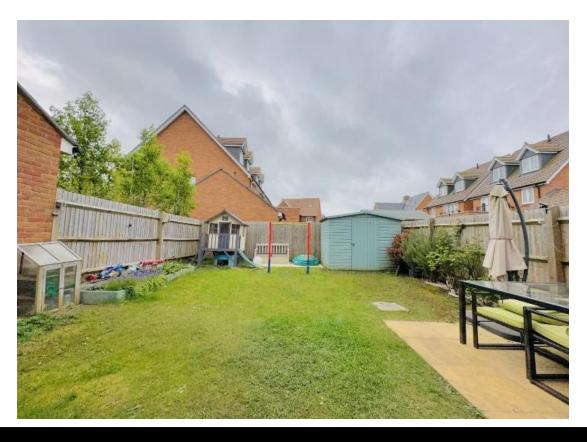

The ground floor offers; entrance hallway, cloakroom, kitchen/breakfast room, l-shaped lounge/dining/family room with French opening onto the rear garden.

First floor you will find a good sized double with en-suite and fitted wardrobes, a good single and a family bathroom. On the top floor you will find the master bedroom an en-suite, fitted wardrobe and a further storage cupboard. South facing rear gardens with a patio area and the remainder laid to lawn. gated access to the side with driveway parking for two vehicles in tandem. Situated just a short stroll from the village shops and amenities, this property has ample space for all the family.