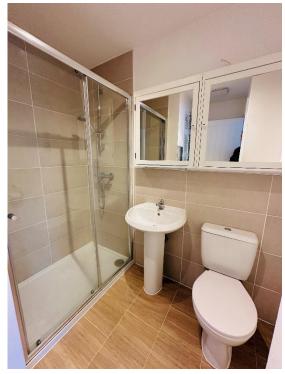

The ground floor offers; entrance hallway, cloakroom, kitchen/breakfast room, l-shaped lounge/dining/family room with French opening onto the rear garden.

First floor you will find a good sized double with en-suite and fitted wardrobes, a good single and a family bathroom. On the top floor you will find the master bedroom an en-suite, fitted wardrobe and a further storage cupboard. South facing rear gardens with a patio area and the remainder laid to lawn. gated access to the side with driveway parking for two vehicles in tandem. Situated just a short stroll from the village shops and amenities, this property has ample space for all the family.