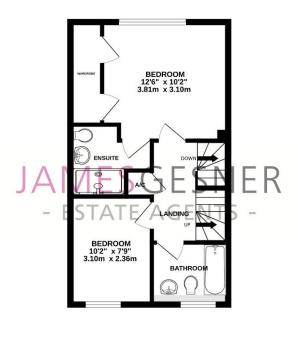

The ground floor offers; entrance hallway, cloakroom, kitchen/breakfast room, l-shaped lounge/dining/family room with French opening onto the rear garden.

First floor you will find a good sized double with en-suite and fitted wardrobes, a good single and a family bathroom. On the top floor you will find the master bedroom an en-suite, fitted wardrobe and a further storage cupboard. South facing rear gardens with a patio area and the remainder laid to lawn. gated access to the side with driveway parking for two vehicles in tandem. Situated just a short stroll from the village shops and amenities, this property has ample space for all the family.

TOTAL FLOOR AREA: 1167 sq.ft. (108.4 sq.m.) approx.

Whilst every attempt has been made to ensure the accuracy of the floorplan contained here, measurements of doors, windows, rooms and any other items are approximate and no responsibility is taken for any error, omission or mis-statement. This plan is for illustrative purposes only and should be used as such by any prospective purchaser. The services, systems and appliances shown have not been tested and no guarantee as to their operating or efficiency can be given.