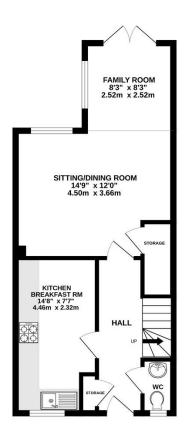

The ground floor offers; entrance hallway, cloakroom, kitchen/breakfast room, l-shaped lounge/dining/family room with French opening onto the rear garden.

First floor you will find a good sized double with en-suite and fitted wardrobes, a good single and a family bathroom. On the top floor you will find the master bedroom an en-suite, fitted wardrobe and a further storage cupboard. South facing rear gardens with a patio area and the remainder laid to lawn. gated access to the side with driveway parking for two vehicles in tandem. Situated just a short stroll from the village shops and amenities, this property has ample space for all the family.

TOTAL FLOOR AREA: 1167 sq.ft. (108.4 sq.m.) approx.

Whilst every attempt has been made to ensure the accuracy of the floorplan contained here, measurements of doors, windows, rooms and any other items are approximate and no responsibility is taken for any error, omission or mis-statement. This plan is for illustrative purposes only and should be used as such by any prospective purchaser. The services, systems and appliances shown have not been tested and no guarantee as to their operating or efficiency can be given.