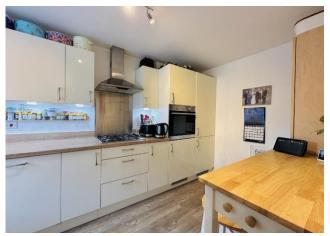

The ground floor offers; entrance hallway, cloakroom, kitchen/breakfast room, l-shaped lounge/dining/family room with French opening onto the rear garden.

First floor you will find a good sized double with en-suite and fitted wardrobes, a good single and a family bathroom. On the top floor you will find the master bedroom an en-suite, fitted wardrobe and a further storage cupboard. South facing rear gardens with a patio area and the remainder laid to lawn. gated access to the side with driveway parking for two vehicles in tandem. Situated just a short stroll from the village shops and amenities, this property has ample space for all the family.