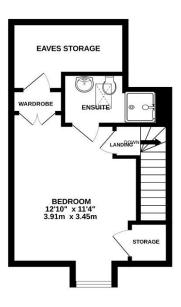

The ground floor offers; entrance hallway, cloakroom, kitchen/breakfast room, l-shaped lounge/dining/family room with French opening onto the rear garden.

First floor you will find a good sized double with en-suite and fitted wardrobes, a good single and a family bathroom. On the top floor you will find the master bedroom an en-suite, fitted wardrobe and a further storage cupboard. South facing rear gardens with a patio area and the remainder laid to lawn. gated access to the side with driveway parking for two vehicles in tandem. Situated just a short stroll from the village shops and amenities, this property has ample space for all the family.

TOTAL FLOOR AREA: 1167 sq.ft. (108.4 sq.m.) approx.

Whilst every attempt has been made to ensure the accuracy of the floorplan contained here, measurements of doors, windows, rooms and any other items are approximate and no responsibility is taken for any error, omission or mis-statement. This plan is for illustrative purposes only and should be used as such by any prospective purchaser. The services, systems and appliances shown have not been tested and no guarantee as to their operating or efficiency can be given.