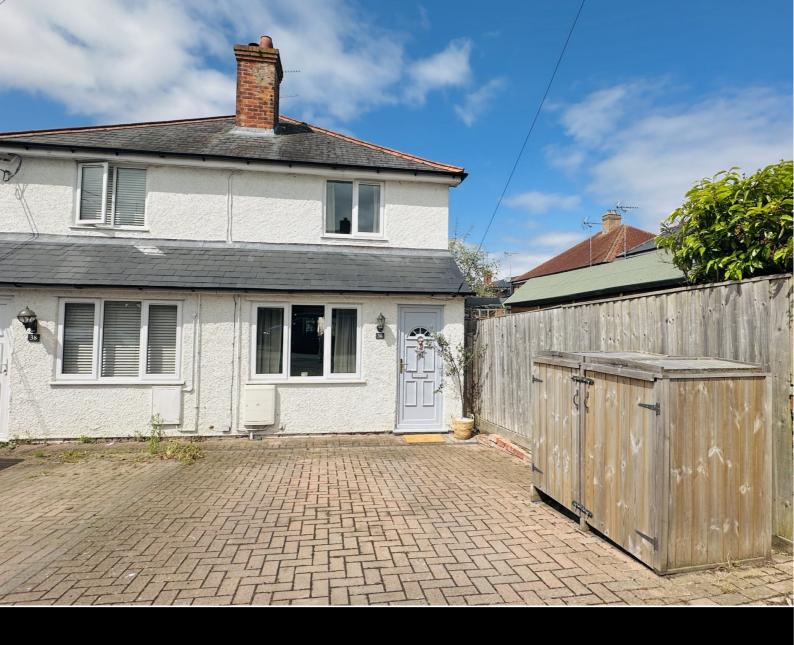

36 Honey Lane, Cholsey, Oxfordshire, OX10 9NL

36 Honey Lane Cholsey Oxfordshire OX10 9NL

**GUIDE £399,950 FREEHOLD** 

A beautifully presented and nicely proportioned, two double bedroom property with a fantastic open plan feel to the ground floor, located just 700m from the train station and 300m of the village centre and its amenities.

There is driveway parking to the front with side access leading to the west facing rear garden which has been fully landscaped, measuring over 100 feet. There is a large patio area leading to a lawn with a decking area and garden shed at the rear.