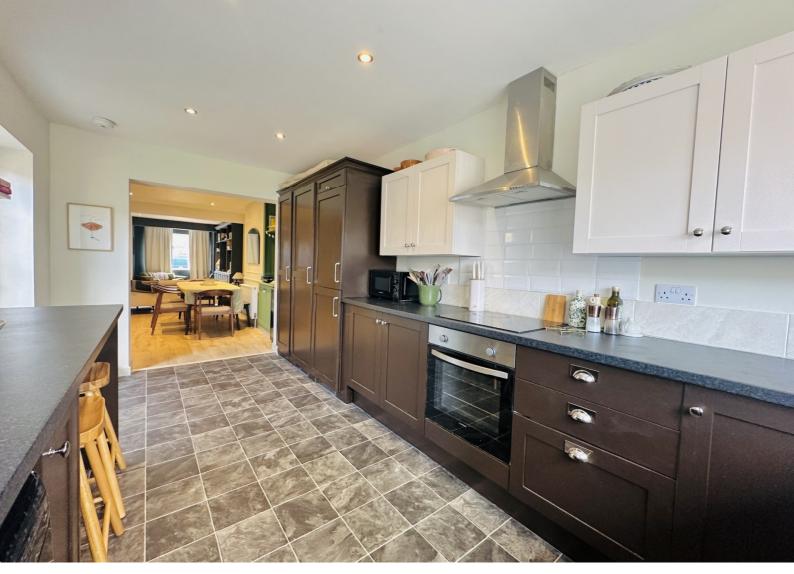

Accommodation comprises; entrance porch, open plan lounge/dining room with fitted storage and media unit, kitchen/breakfast room, cloakroom, two double bedrooms, both with fitted wardrobes, newly fitted bathroom with bath and separate shower.