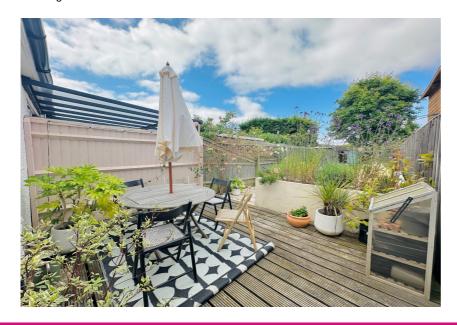

There is driveway parking to the front with side access leading to the west facing rear garden which has been fully landscaped, measuring over 100 feet. There is a large patio area leading to a lawn with a decking area and garden shed at the rear.