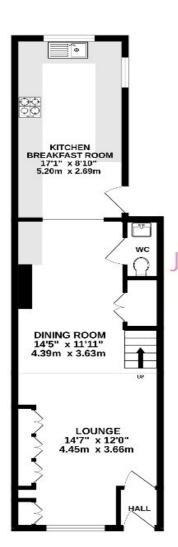

GROUND FLOOR 481 sq.ft. (45.6 sq.m.) approx. 1ST FLOOR 404 sq.ft. (37.5 sq.m.) approx.

TOTAL FLOOR AREA: 895 sq.ft. (83.1 sq.m.) approx