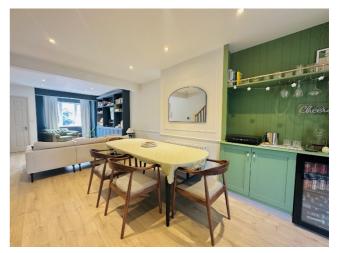

Accommodation comprises; entrance porch, open plan lounge/dining room with fitted storage and media unit, kitchen/breakfast room, cloakroom, two double bedrooms, both with fitted wardrobes, newly fitted bathroom with bath and separate shower.