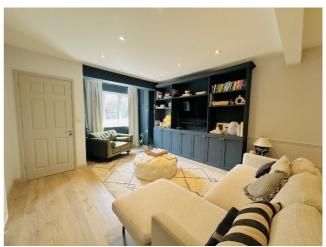

Accommodation comprises; entrance porch, open plan lounge/dining room with fitted storage and media unit, kitchen/breakfast room, cloakroom, two double bedrooms, both with fitted wardrobes, newly fitted bathroom with bath and separate shower.