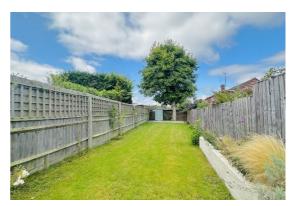

There is driveway parking to the front with side access leading to the west facing rear garden which has been fully landscaped, measuring over 100 feet. There is a large patio area leading to a lawn with a decking area and garden shed at the rear.