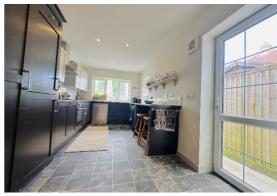

Accommodation comprises; entrance porch, open plan lounge/dining room with fitted storage and media unit, kitchen/breakfast room, cloakroom, two double bedrooms, both with fitted wardrobes, newly fitted bathroom with bath and separate shower.