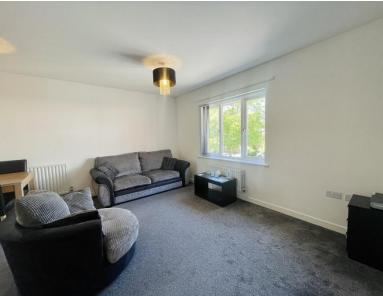

Accommodation comprises; communal entrance hallway, hallway with storage cupboards, generous open plan lounge/kitchen/dining room, two double bedrooms, modern bathroom with shower, gas central heating and double glazing. Outside there are communal gardens which are mainly laid to lawn and have a gated entrance with allocated parking to the side. The communal gardens benefit from fortnightly maintenance organised by the management company. Lease length 90 years and a monthly maintenance charge of £260.78 to include building insurance.