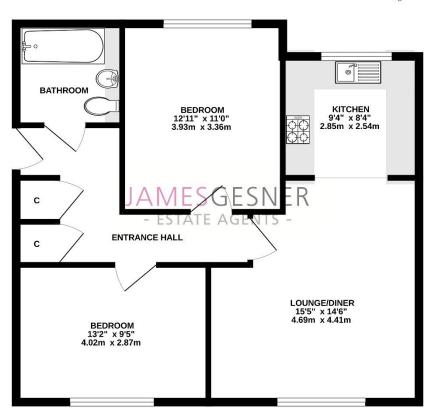

## Flat 4, 7 Blue Mountains, Wallingford, Oxfordshire, OX10 0DZ

**GROUND FLOOR** 697 sq.ft. (64.7 sq.m.) approx.

TOTAL FLOOR AREA: 697 sq.ft. (64.7 sq.m.) approx by attempt has been made to ensure the accuracy of the floorpain contained here, measurements sendows, some an any other keen are approximate and for responsibly to laken for any other, common and the sendows of the sendows are sendows and the sendows of the sendows purchaser. The services, systems and appliances shown have not been tested and no guerantee as to their operability or efficiency can be given. Made with Methorpic 60/2025