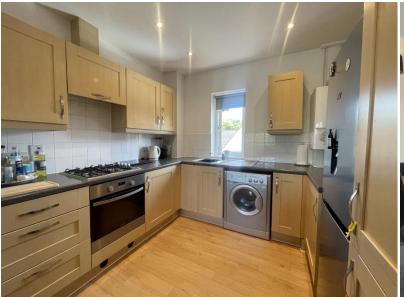

Accommodation comprises; communal entrance hallway, hallway with storage cupboards, generous open plan lounge/kitchen/dining room, two double bedrooms, modern bathroom with shower, gas central heating and double glazing. Outside there are communal gardens which are mainly laid to lawn and have a gated entrance with allocated parking to the side. The communal gardens benefit from fortnightly maintenance organised by the management company. Lease length 90 years and a monthly maintenance charge of £260.78 to include building insurance.