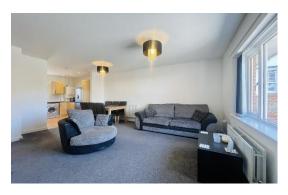

Accommodation comprises; communal entrance hallway, hallway with storage cupboards, generous open plan lounge/kitchen/dining room, two double bedrooms, modern bathroom with shower, gas central heating and double glazing. Outside there are communal gardens which are mainly laid to lawn and have a gated entrance with allocated parking to the side. The communal gardens benefit from fortnightly maintenance organised by the management company. Lease length 90 years and a monthly maintenance charge of £260.78 to include building insurance.