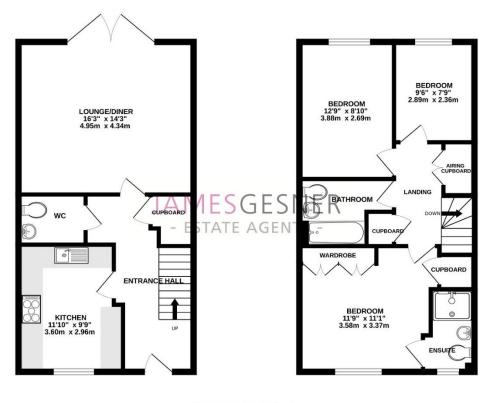

The property benefits from a spacious entrance hallway with a generous kitchen, lounge/diner with double doors to the rear garden. Upstairs are three bedrooms, a family bathroom, with the master bedroom benefiting from an en-suite and built in wardrobes. The rear garden is south facing with a garden shed and there is a driveway providing parking for two cars.

+

TOTAL FLOOR AREA : 995 sq.ft. (92.4 sq.m.) approx. Mid every attempt has been naite to ensure the accuracy of the forgalan contained here, measurements instance of the second stance of the second stance of the second stance of the second instance of the second stance of the second stance of the second stance of the second second stance of the second stance of the second stance of the second stance of the second second stance of the second st