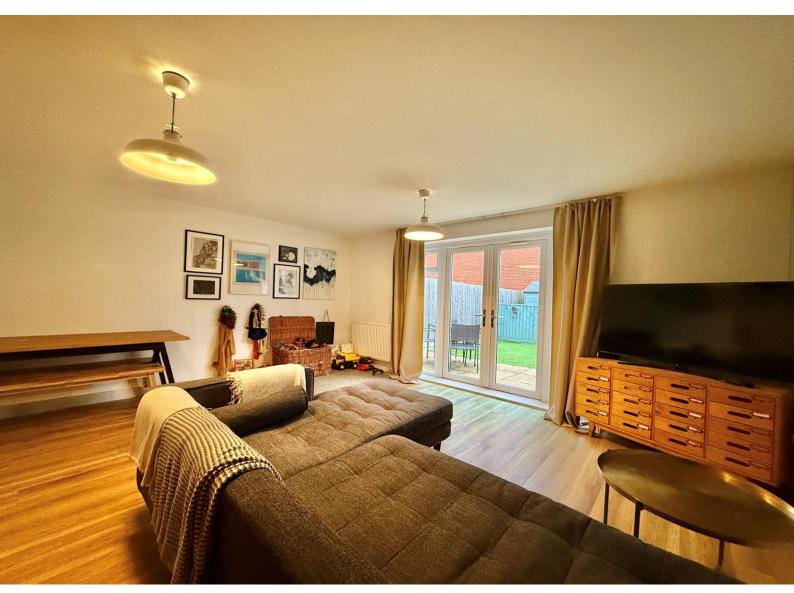

The property benefits from a spacious entrance hallway with a generous kitchen, lounge/diner with double doors to the rear garden. Upstairs are three bedrooms, a family bathroom, with the master bedroom benefiting from an en-suite and built in wardrobes. The rear garden is south facing with a garden shed and there is a driveway providing parking for two cars.