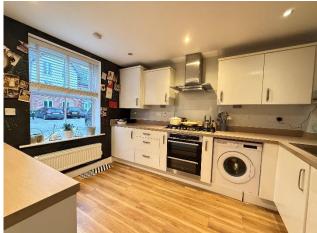

The property benefits from a spacious entrance hallway with a generous kitchen, lounge/diner with double doors to the rear garden. Upstairs are three bedrooms, a family bathroom, with the master bedroom benefiting from an en-suite and built in wardrobes. The rear garden is south facing with a garden shed and there is a driveway providing parking for two cars.