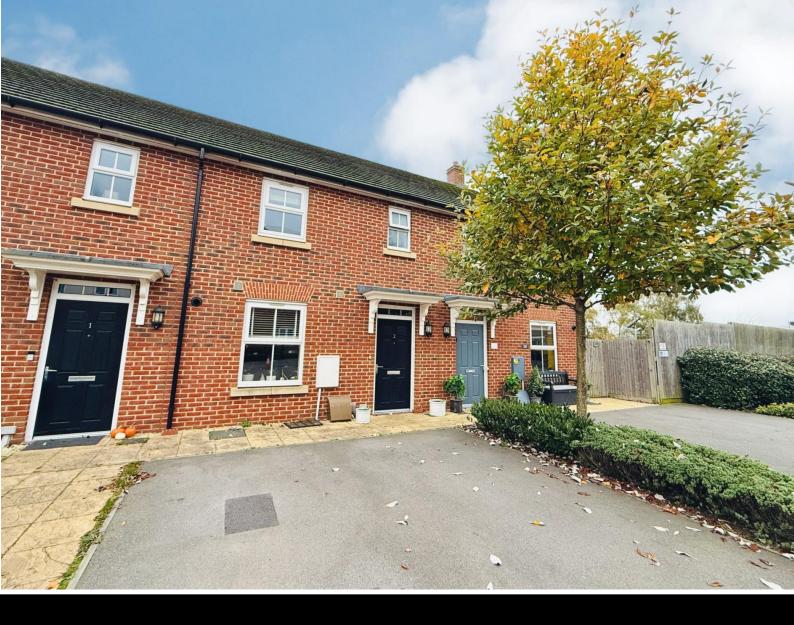

## GUIDE £436,000 FREEHOLD

Located on a no through road and built by David Wilson Homes to the Kingston design is this nicely presented 3 bedroom terrace property with driveway parking and south facing garden.

The property benefits from a spacious entrance hallway with a generous kitchen, lounge/diner with double doors to the rear garden. Upstairs are three bedrooms, a family bathroom, with the master bedroom benefiting from an en-suite and built in wardrobes. The rear garden is south facing with a garden shed and there is a driveway providing parking for two cars.

Situated just over half a mile on foot from Wallingford town centre and behind the paddocks a short stroll to St Johns Primary School and the town centre. Wallingford has a variety of small shops, pubs and restaurants, the antique shops in the Lamb Arcade, and the parks, commons and gardens make it a very pleasant town. There is a Waitrose Supermarket in the centre and a newly opened Lidl within 400 metres.