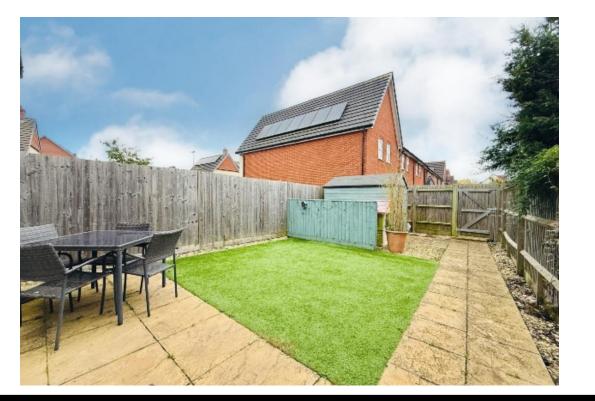

The property benefits from a spacious entrance hallway with a generous kitchen, lounge/diner with double doors to the rear garden. Upstairs are three bedrooms, a family bathroom, with the master bedroom benefiting from an en-suite and built in wardrobes. The rear garden is south facing with a garden shed and there is a driveway providing parking for two cars.