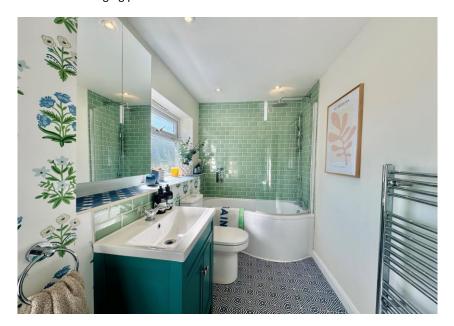

Accommodation comprises; porch entrance hallway with walk in boot room, study area with side access door, open plan kitchen/dining/family room, cloakroom, utility room, four bedrooms and a family bathroom. The house also benefits from double glazing, gas central heating (new BAXI combi boiler) and upgraded wiring. Driveway parking to the front for 2-3 cars with side access leading to the rear which is south facing and landscaped. There is a patio area leading to a well-maintained lawn with mature trees and shrubs. You will also find a summer house/garden office and further garden shed.