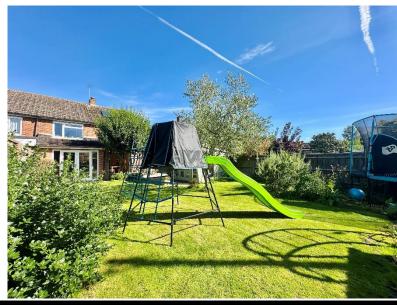

Accommodation comprises; porch entrance hallway with walk in boot room, study area with side access door, open plan kitchen/dining/family room, cloakroom, utility room, four bedrooms and a family bathroom. The house also benefits from double glazing, gas central heating (new BAXI combi boiler) and upgraded wiring. Driveway parking to the front for 2-3 cars with side access leading to the rear which is south facing and landscaped. There is a patio area leading to a well-maintained lawn with mature trees and shrubs. You will also find a summer house/garden office and further garden shed.