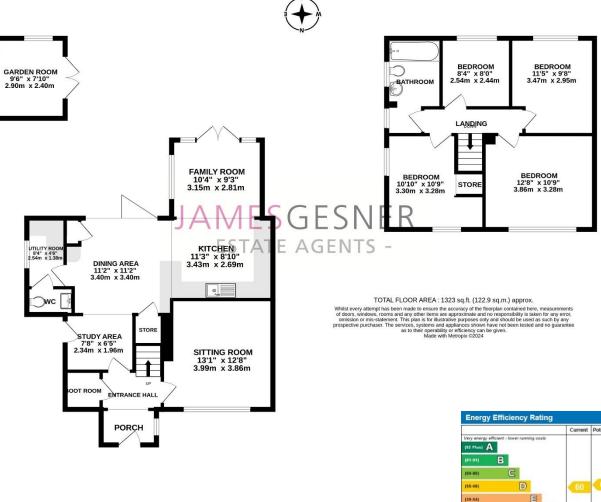

59 Greenmere Brightwell-Cum-Sotwell, Oxfordshire OX10 0QN

59 Greenmere Brightwell-Cum-Sotwell Oxfordshire OX10 0QN

OIEO £600,000 FREEHOLD

Situated within this sought after village is this beautifully presented and extended four-bedroom semi-detached property with generous south facing landscaped gardens. The property provides good living space, featuring an open plan kitchen/dining/family area at the rear.

Accommodation comprises; porch entrance hallway with walk in boot room, study area with side access door, open plan kitchen/dining/family room, cloakroom, utility room, four bedrooms and a family bathroom. The house also benefits from double glazing, gas central heating (new BAXI combi boiler) and upgraded wiring. Driveway parking to the front for 2-3 cars with side access leading to the rear which is south facing and landscaped. There is a patio area leading to a well-maintained lawn with mature trees and shrubs. You will also find a summer house/garden office and further garden shed.

Since purchasing in 2023 the sellers have transformed the property with features such as Herringbone oak flooring, integrated kitchen appliances, quartz work surfaces, bi-folding doors, new internal doors, walk in boot room and a newly installed EV charging point.