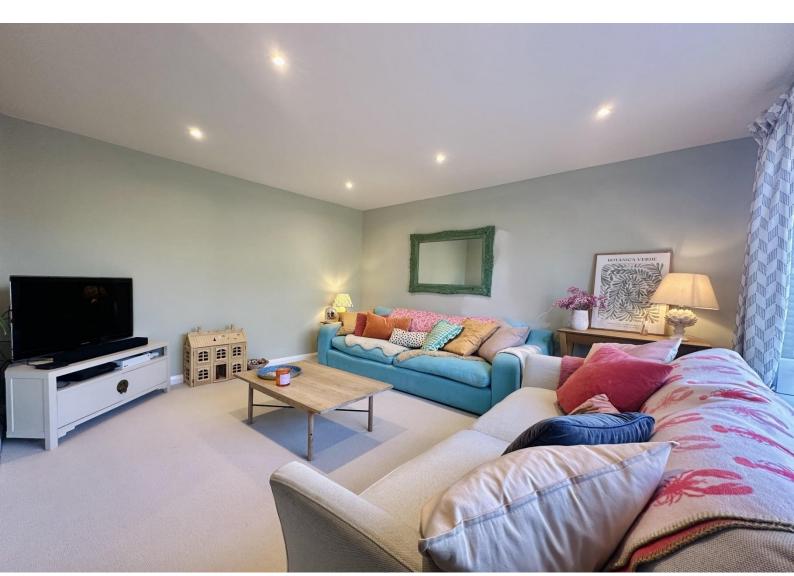

Accommodation comprises; porch entrance hallway with walk in boot room, study area with side access door, open plan kitchen/dining/family room, cloakroom, utility room, four bedrooms and a family bathroom. The house also benefits from double glazing, gas central heating (new BAXI combi boiler) and upgraded wiring. Driveway parking to the front for 2-3 cars with side access leading to the rear which is south facing and landscaped. There is a patio area leading to a well-maintained lawn with mature trees and shrubs. You will also find a summer house/garden office and further garden shed.

Since purchasing in 2023 the sellers have transformed the property with features such as Herringbone oak flooring, integrated kitchen appliances, quartz work surfaces, bi-folding doors, new internal doors, walk in boot room and a newly installed EV charging point.