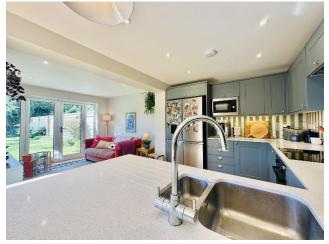

Since purchasing in 2023 the sellers have transformed the property with features such as Herringbone oak flooring, integrated kitchen appliances, quartz work surfaces, bi-folding doors, new internal doors, walk in boot room and a newly installed EV charging point.