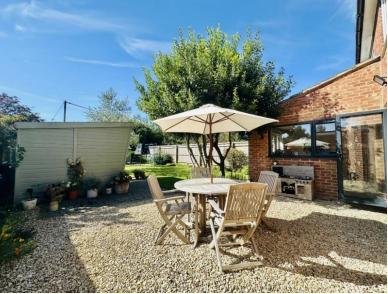

Accommodation comprises; porch entrance hallway with walk in boot room, study area with side access door, open plan kitchen/dining/family room, cloakroom, utility room, four bedrooms and a family bathroom. The house also benefits from double glazing, gas central heating (new BAXI combi boiler) and upgraded wiring. Driveway parking to the front for 2-3 cars with side access leading to the rear which is south facing and landscaped. There is a patio area leading to a well-maintained lawn with mature trees and shrubs. You will also find a summer house/garden office and further garden shed.