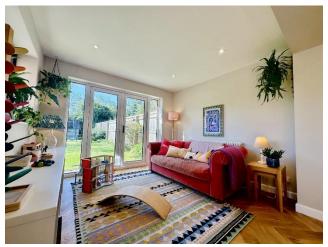

Accommodation comprises; porch entrance hallway with walk in boot room, study area with side access door, open plan kitchen/dining/family room, cloakroom, utility room, four bedrooms and a family bathroom. The house also benefits from double glazing, gas central heating (new BAXI combi boiler) and upgraded wiring. Driveway parking to the front for 2-3 cars with side access leading to the rear which is south facing and landscaped. There is a patio area leading to a well-maintained lawn with mature trees and shrubs. You will also find a summer house/garden office and further garden shed.