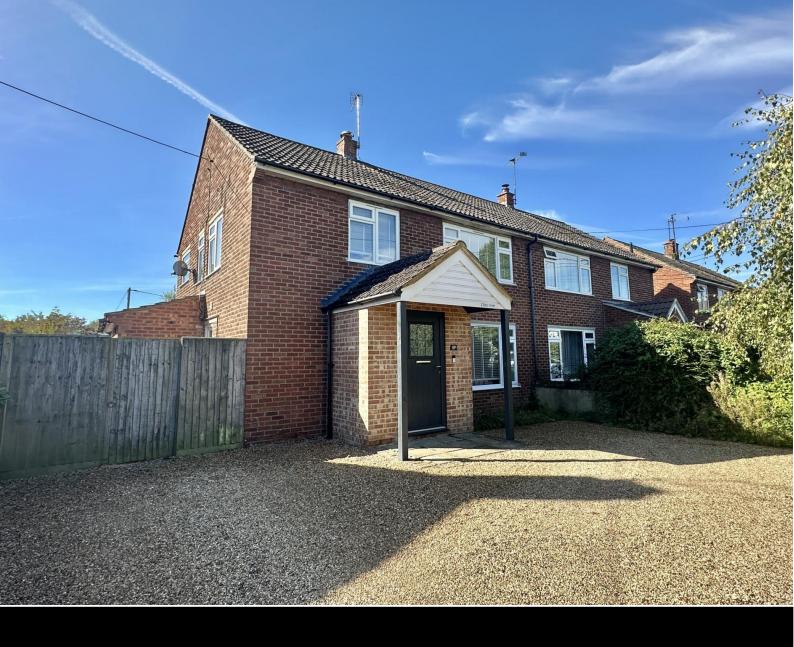

59 Greenmere Brightwell-Cum-Sotwell, Oxfordshire OX10 0QN

59 Greenmere Brightwell-Cum-Sotwell Oxfordshire OX10 0QN

OIEO £600,000 FREEHOLD

Situated within this sought after village is this beautifully presented and extended four-bedroom semi-detached property with generous south facing landscaped gardens. The property provides good living space, featuring an open plan kitchen/dining/family area at the rear.

Accommodation comprises; porch entrance hallway with walk in boot room, study area with side access door, open plan kitchen/dining/family room, cloakroom, utility room, four bedrooms and a family bathroom. The house also benefits from double glazing, gas central heating (new BAXI combi boiler) and upgraded wiring. Driveway parking to the front for 2-3 cars with side access leading to the rear which is south facing and landscaped. There is a patio area leading to a well-maintained lawn with mature trees and shrubs. You will also find a summer house/garden office and further garden shed.