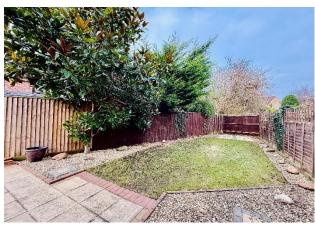

Accommodation comprises; entrance lobby, lounge, kitchen/dining room, conservatory, two double bedrooms and a re-fitted shower room. The rear garden is laid to lawn with a side patio area and access gate leading to the front which is also laid to lawn. Gas central heating and double glazing though out.