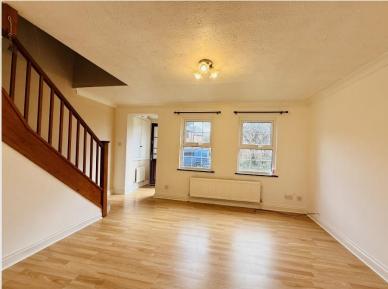

Accommodation comprises; entrance lobby, lounge, kitchen/dining room, conservatory, two double bedrooms and a re-fitted shower room. The rear garden is laid to lawn with a side patio area and access gate leading to the front which is also laid to lawn. Gas central heating and double glazing though out.