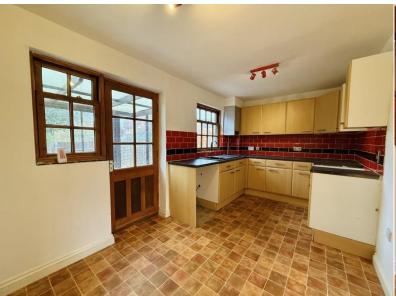

Accommodation comprises; entrance lobby, lounge, kitchen/dining room, conservatory, two double bedrooms and a re-fitted shower room. The rear garden is laid to lawn with a side patio area and access gate leading to the front which is also laid to lawn. Gas central heating and double glazing though out.