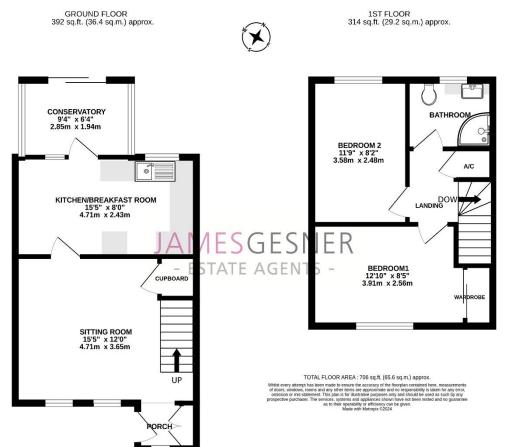

Accommodation comprises; entrance lobby, lounge, kitchen/dining room, conservatory, two double bedrooms and a re-fitted shower room. The rear garden is laid to lawn with a side patio area and access gate leading to the front which is also laid to lawn. Gas central heating and double glazing though out.