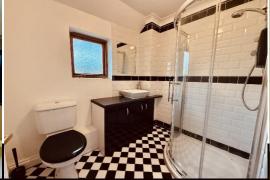

Accommodation comprises; entrance lobby, lounge, kitchen/dining room, conservatory, two double bedrooms and a re-fitted shower room. The rear garden is laid to lawn with a side patio area and access gate leading to the front which is also laid to lawn. Gas central heating and double glazing though out.