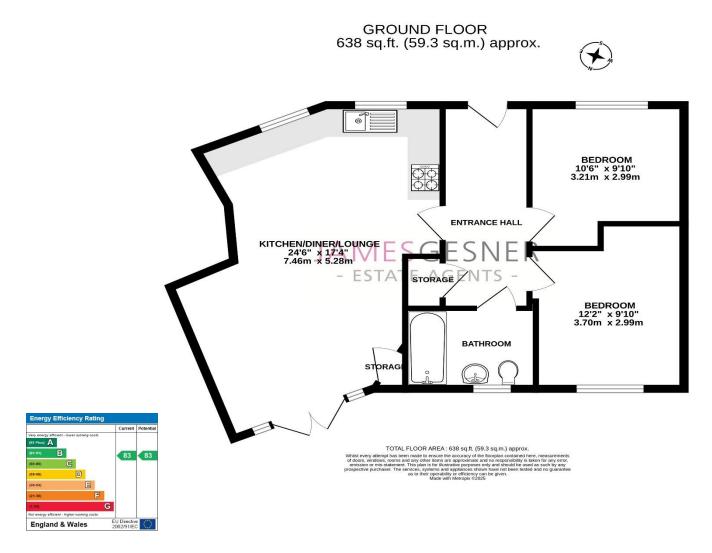

Entrance hallway, two double bedrooms, modern bathroom with shower, open plan kitchen/dining/lounge with integrated appliances and French doors leading to the communal garden and bike store. Gas central heating and uPVC double glazing throughout. Allocated parking space as well as additional visitor space as needed. Lease 125 Years from 1 December 2016.