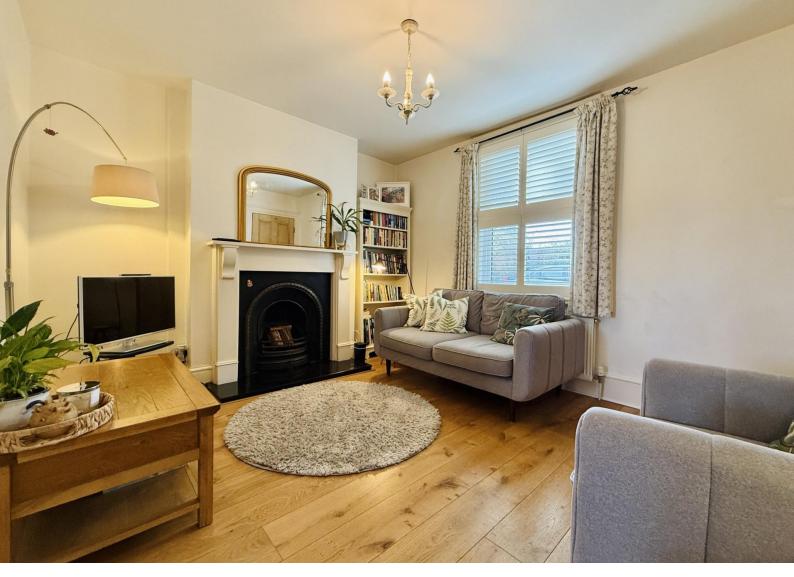

The property is beautifully presented with accommodation comprising, entrance hallway, lounge with feature fireplace, open plan dining room/kitchen/garden room with bi-folding doors to the rear, rear lobby, ground floor shower room, three double bedrooms (two on the first floor and one on the second) and a family bathroom. Full gas central heating and replacement double glazing throughout.