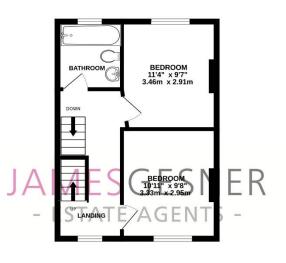

The property is beautifully presented with accommodation comprising, entrance hallway, lounge with feature fireplace, open plan dining room/kitchen/garden room with bi-folding doors to the rear, rear lobby, ground floor shower room, three double bedrooms (two on the first floor and one on the second) and a family bathroom. Full gas central heating and replacement double glazing throughout.

#### TOTAL FLOOR AREA: 1090 sq.ft. (101.2 sq.m.) approx.

Whilst every attempt has been made to ensure the accuracy of the floorplan contained here, measurements of doors, windows, rooms and any other items are approximate and no responsibility is taken for any error, omission or mis-statement. This plan is for illustrative purposes only and should be used as such by a prospective purchaser. The services, systems and appliances shown have not been tested and no guarantee as to their operability or efficiency can be given.