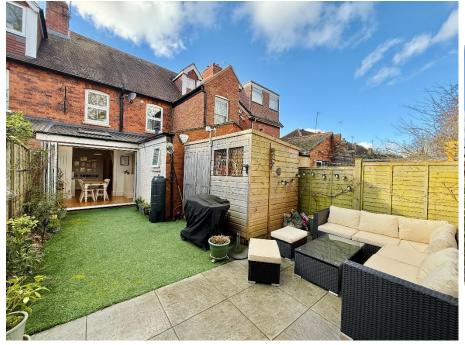

The property is beautifully presented with accommodation comprising, entrance hallway, lounge with feature fireplace, open plan dining room/kitchen/garden room with bi-folding doors to the rear, rear lobby, ground floor shower room, three double bedrooms (two on the first floor and one on the second) and a family bathroom. Full gas central heating and replacement double glazing throughout.

The property doesn't come with allocated parking, however its proximity to the town makes this less of an issue. Parking can be found on street nearby. The rear garden is low maintenance, with artificial turf, a patio and a garden shed and rear access.