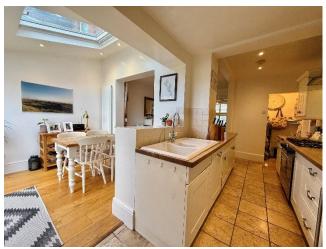

The property is beautifully presented with accommodation comprising, entrance hallway, lounge with feature fireplace, open plan dining room/kitchen/garden room with bi-folding doors to the rear, rear lobby, ground floor shower room, three double bedrooms (two on the first floor and one on the second) and a family bathroom. Full gas central heating and replacement double glazing throughout.