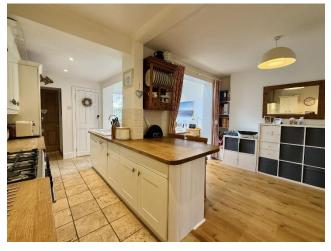

The property is beautifully presented with accommodation comprising, entrance hallway, lounge with feature fireplace, open plan dining room/kitchen/garden room with bi-folding doors to the rear, rear lobby, ground floor shower room, three double bedrooms (two on the first floor and one on the second) and a family bathroom. Full gas central heating and replacement double glazing throughout.