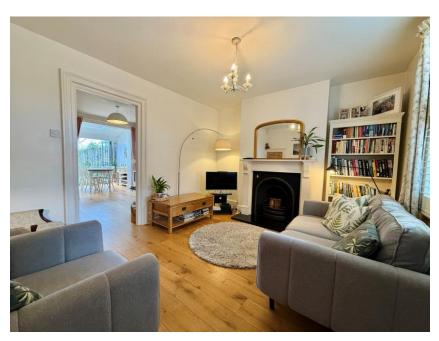

## OIEO £450,000 FREEHOLD

Situated within close proximity to the town centre and overlooking the Kinecroft at the rear is this beautifully presented and extended, three double bedroom, Victorian town house offering many character features including stripped wood flooring, original doors and feature fireplace. Viewing highly recommend.

The property is beautifully presented with accommodation comprising, entrance hallway, lounge with feature fireplace, open plan dining room/kitchen/garden room with bi-folding doors to the rear, rear lobby, ground floor shower room, three double bedrooms (two on the first floor and one on the second) and a family bathroom. Full gas central heating and replacement double glazing throughout.