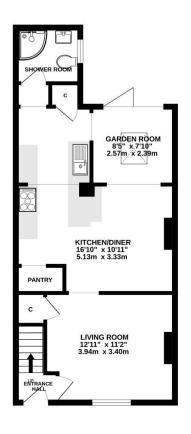

The property is beautifully presented with accommodation comprising, entrance hallway, lounge with feature fireplace, open plan dining room/kitchen/garden room with bi-folding doors to the rear, rear lobby, ground floor shower room, three double bedrooms (two on the first floor and one on the second) and a family bathroom. Full gas central heating and replacement double glazing throughout.

#### TOTAL FLOOR AREA: 1090 sq.ft. (101.2 sq.m.) approx.

Whilst every attempt has been made to ensure the accuracy of the floorplan contained here, measurements of doors, windows, rooms and any other items are approximate and no responsibility is taken for any error, omission or mis-statement. This plan is for illustrative purposes only and should be used as such by a prospective purchaser. The services, systems and appliances shown have not been tested and no guarantee as to their operability or efficiency can be given.