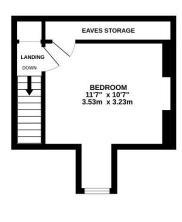

The property is beautifully presented with accommodation comprising, entrance hallway, lounge with feature fireplace, open plan dining room/kitchen/garden room with bi-folding doors to the rear, rear lobby, ground floor shower room, three double bedrooms (two on the first floor and one on the second) and a family bathroom. Full gas central heating and replacement double glazing throughout.

#### TOTAL FLOOR AREA: 1090 sq.ft. (101.2 sq.m.) approx.

Whilst every attempt has been made to ensure the accuracy of the floorplan contained here, measurements of doors, windows, rooms and any other items are approximate and no responsibility is taken for any error, omission or mis-statement. This plan is for illustrative purposes only and should be used as such by a prospective purchaser. The services, systems and appliances shown have not been tested and no guarantee as to their operability or efficiency can be given.