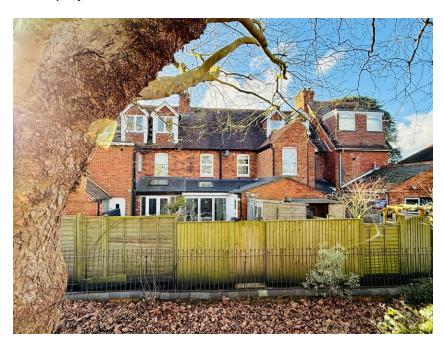

## OIEO £450,000 FREEHOLD

Situated within close proximity to the town centre and overlooking the Kinecroft at the rear is this beautifully presented and extended, three double bedroom, Victorian town house offering many character features including stripped wood flooring, original doors and feature fireplace. Viewing highly recommend.

Situated within 300 metres to the centre of the of Wallingford offering a superb Waitrose store, and a variety of shops, restaurants, and pubs together with a monthly Farmer's market, a cinema and theatre. Communications are excellent, with access to the M4 junction 12 at Theale and the A34 to Newbury and Oxford. Wallingford secondary School is just 500 metres away and St Johns Primary is just 250 metres.