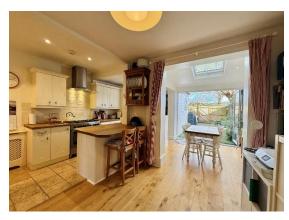

The property is beautifully presented with accommodation comprising, entrance hallway, lounge with feature fireplace, open plan dining room/kitchen/garden room with bi-folding doors to the rear, rear lobby, ground floor shower room, three double bedrooms (two on the first floor and one on the second) and a family bathroom. Full gas central heating and replacement double glazing throughout.