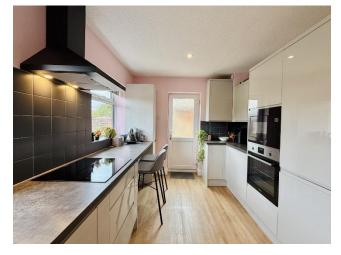

Accommodation comprises; entrance porch, lounge, inner hallway, re-fitted modern kitchen with integrated appliances, dining room, ground floor shower room, the integral garage was converted to provide a utility room and storage facility at the front, a generous landing leads off to four bedrooms (three good doubles a good single) and a re-fitted shower room.