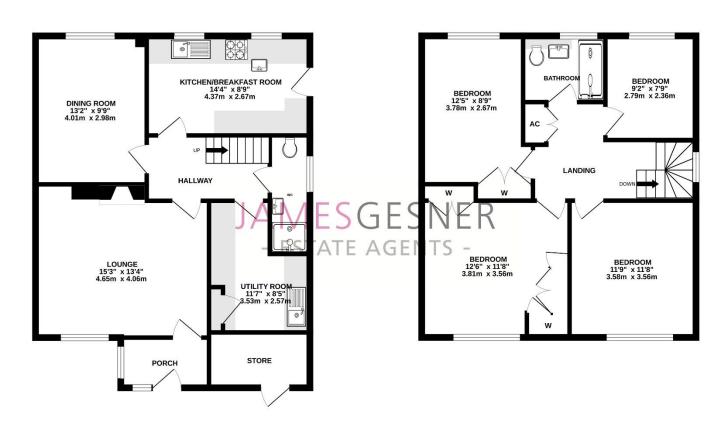

Accommodation comprises; entrance porch, lounge, inner hallway, re-fitted modern kitchen with integrated appliances, dining room, ground floor shower room, the integral garage was converted to provide a utility room and storage facility at the front, a generous landing leads off to four bedrooms (three good doubles a good single) and a re-fitted shower room.

GROUND FLOOR 703 sq.ft. (65.3 sq.m.) approx.

TOTAL FLOOR AREA : 1343 sq.ft. (124.7 sq.m.) approx. Whist every attempt has been made to ensure the accuracy of the floorplan contained here, measurements of doors, windows, nooms and any other letms are approximate and no responsibility is taken for any error, omission or mis-statement. This plan is for illustrative purposes only and should be used as such by any prospective purchaser. The services, systems and appliances shown have not been tested and no guarantee as to their operability or efficiency can be given. Made with Metropic #2025