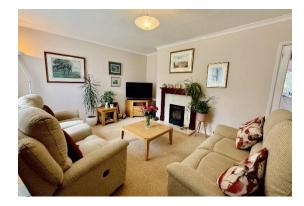

Accommodation comprises; entrance porch, lounge, inner hallway, re-fitted modern kitchen with integrated appliances, dining room, ground floor shower room, the integral garage was converted to provide a utility room and storage facility at the front, a generous landing leads off to four bedrooms (three good doubles a good single) and a re-fitted shower room.