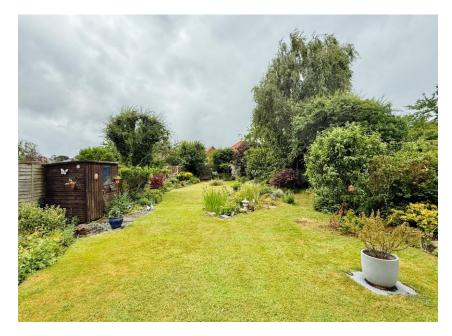

To the front there is a block paved driveway providing parking for two cars with gated side access to further parking for 2-3 cars in tandem. The rear garden is a particular feature to the property with its west facing aspect and measuring over 120 feet in length.

The garden is mainly laid to lawn as well as being well stocked with an array of flower and shrub bed borders, a garden pond and shed. The property also has gas central heating and double glazing throughout.