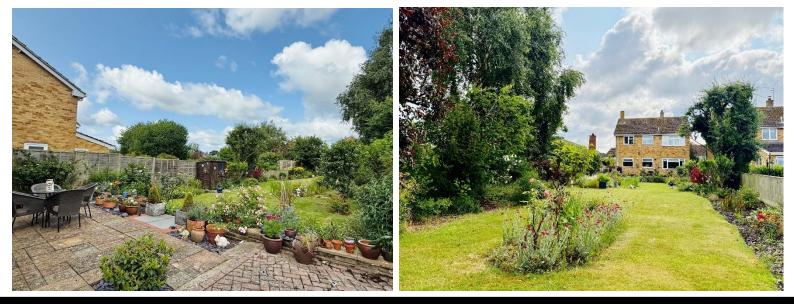

To the front there is a block paved driveway providing parking for two cars with gated side access to further parking for 2-3 cars in tandem. The rear garden is a particular feature to the property with its west facing aspect and measuring over 120 feet in length.

The garden is mainly laid to lawn as well as being well stocked with an array of flower and shrub bed borders, a garden pond and shed. The property also has gas central heating and double glazing throughout.