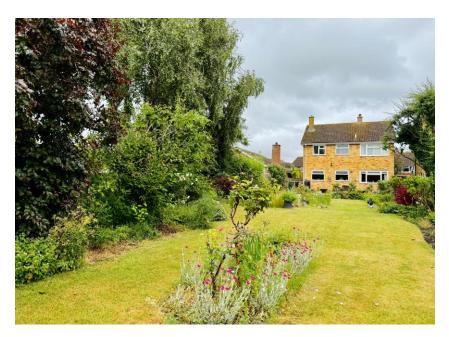

To the front there is a block paved driveway providing parking for two cars with gated side access to further parking for 2-3 cars in tandem. The rear garden is a particular feature to the property with its west facing aspect and measuring over 120 feet in length.

The garden is mainly laid to lawn as well as being well stocked with an array of flower and shrub bed borders, a garden pond and shed. The property also has gas central heating and double glazing throughout.