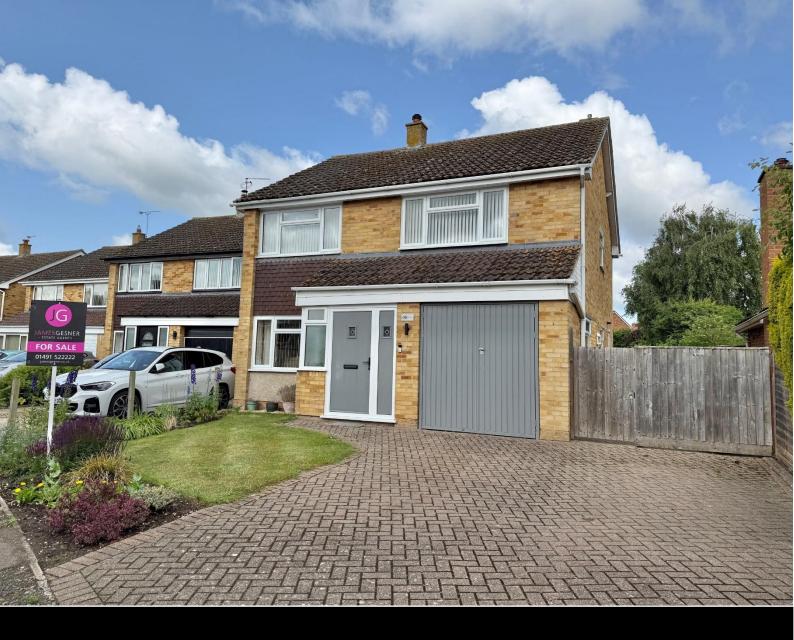

## **GUIDE £650,000 FREEHOLD**

Situated on the sought-after Fir Tree Estate, is this nicely presented four-bedroom family home with generous west facing gardens and ample parking. Offered for sale with no onward chain and the potential to extend at the rear subject to necessary planning. Viewing is highly recommended.

To the front there is a block paved driveway providing parking for two cars with gated side access to further parking for 2-3 cars in tandem. The rear garden is a particular feature to the property with its west facing aspect and measuring over 120 feet in length.