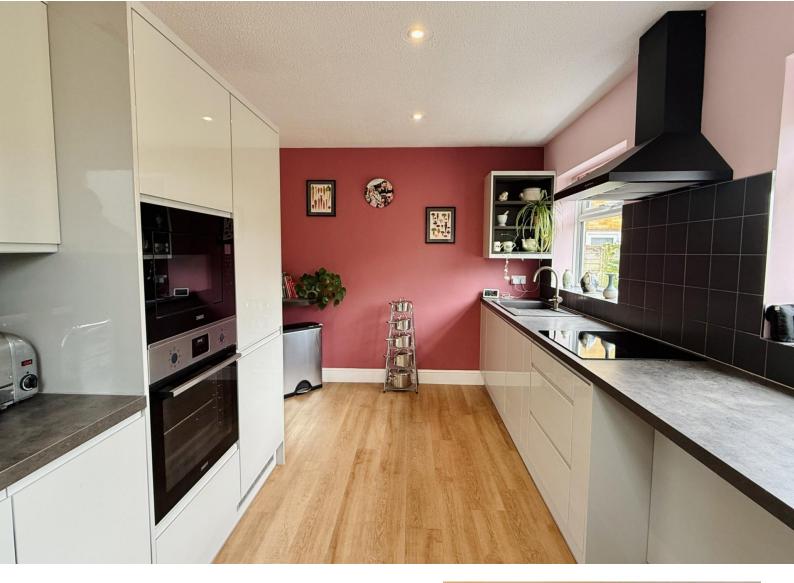

Accommodation comprises; entrance porch, lounge, inner hallway, re-fitted modern kitchen with integrated appliances, dining room, ground floor shower room, the integral garage was converted to provide a utility room and storage facility at the front, a generous landing leads off to four bedrooms (three good doubles a good single) and a re-fitted shower room.