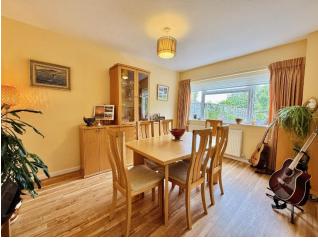

Accommodation comprises; entrance porch, lounge, inner hallway, re-fitted modern kitchen with integrated appliances, dining room, ground floor shower room, the integral garage was converted to provide a utility room and storage facility at the front, a generous landing leads off to four bedrooms (three good doubles a good single) and a re-fitted shower room.