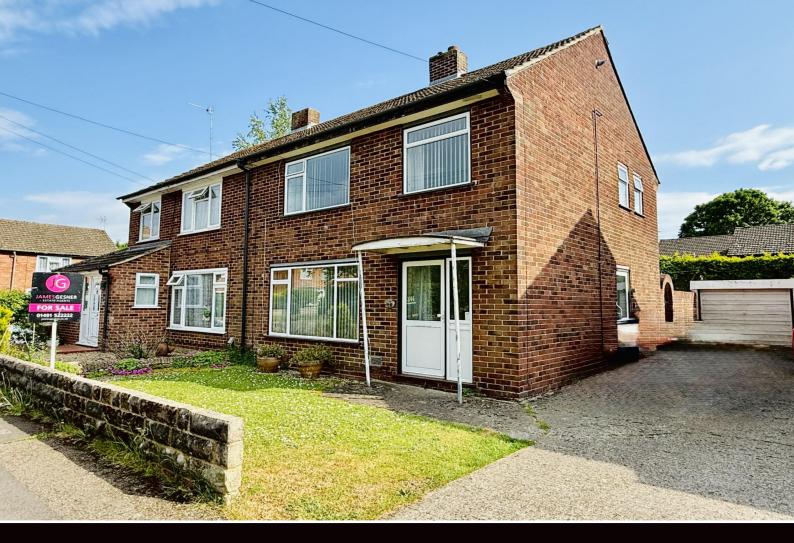

## Wigod Way, Wallingford, Oxfordshire JAMESGESNER£385,000 FREEHOLD

## - ESTATE AGENTS -

This three bedroom semi detached property is located within this small cul-de-sac to the north of the town, providing good access to local schools, town centre and its amenities. Offered for sale with no onward chain, driveway, garage and south facing garden. Accommodation comprises; entrance hallway, lounge, dining room, kitchen, three bedrooms and a shower room. There is a driveway to the side providing parking for 2-3 cars leading to a single garage. The rear garden isn't immediately overlooked and easy to maintain with it being laid mainly to lawn and patio. There is also a garden shed. The property offers gas central heating and Upvc double glazing throughout.