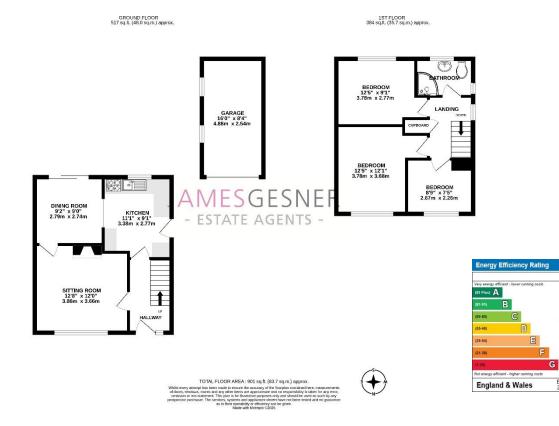

## - ESTATE AGENTS -

This three bedroom semi detached property is located within this small cul-de-sac to the north of the town, providing good access to local schools, town centre and its amenities. Offered for sale with no onward chain, driveway, garage and south facing garden. Accommodation comprises; entrance hallway, lounge, dining room, kitchen, three bedrooms and a shower room. There is a driveway to the side providing parking for 2-3 cars leading to a single garage. The rear garden isn't immediately overlooked and easy to maintain with it being laid mainly to lawn and patio. There is also a garden shed. The property offers gas central heating and Upvc double glazing throughout.