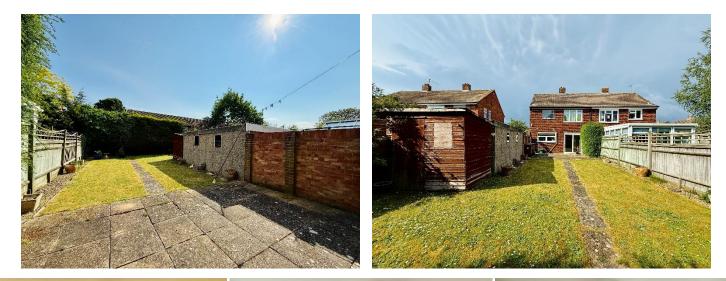

## - ESTATE AGENTS -

This three bedroom semi detached property is located within this small cul-de-sac to the north of the town, providing good access to local schools, town centre and its amenities. Offered for sale with no onward chain, driveway, garage and south facing garden. Accommodation comprises; entrance hallway, lounge, dining room, kitchen, three bedrooms and a shower room. There is a driveway to the side providing parking for 2-3 cars leading to a single garage. The rear garden isn't immediately overlooked and easy to maintain with it being laid mainly to lawn and patio. There is also a garden shed. The property offers gas central heating and Upvc double glazing throughout.