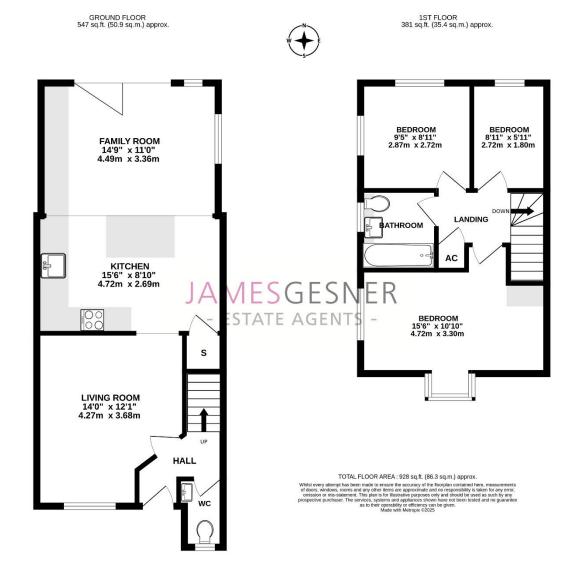

Accommodation comprises; entrance hallway, cloakroom, lounge, fully fitted integrated kitchen with island opening into a dining room with bi-folding doors to the rear garden, three brooms and a modern bathroom. To the front of the property you will find a single garage and driveway parking for two cars with a side access gate to the rear which is laid mainly to lawn with a patio and decking area. Full gas central heating (new combi boiler fitted) and uPVc double glazing throughout,