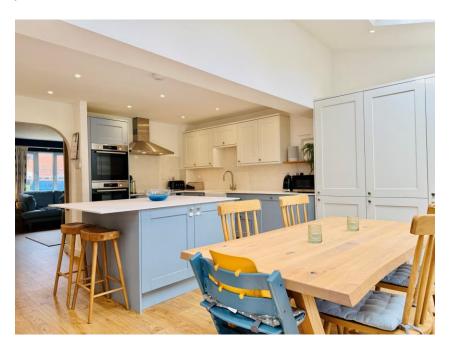

Accommodation comprises; entrance hallway, cloakroom, lounge, fully fitted integrated kitchen with island opening into a dining room with bi-folding doors to the rear garden, three brooms and a modern bathroom. To the front of the property you will find a single garage and driveway parking for two cars with a side access gate to the rear which is laid mainly to lawn with a patio and decking area. Full gas central heating (new combi boiler fitted) and uPVc double glazing throughout,