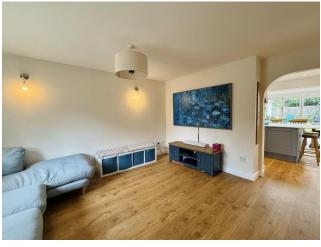

Accommodation comprises; entrance hallway, cloakroom, lounge, fully fitted integrated kitchen with island opening into a dining room with bi-folding doors to the rear garden, three brooms and a modern bathroom. To the front of the property you will find a single garage and driveway parking for two cars with a side access gate to the rear which is laid mainly to lawn with a patio and decking area. Full gas central heating (new combi boiler fitted) and uPVc double glazing throughout,