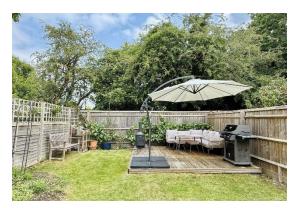

Accommodation comprises; entrance hallway, cloakroom, lounge, fully fitted integrated kitchen with island opening into a dining room with bi-folding doors to the rear garden, three brooms and a modern bathroom. To the front of the property you will find a single garage and driveway parking for two cars with a side access gate to the rear which is laid mainly to lawn with a patio and decking area. Full gas central heating (new combi boiler fitted) and uPVc double glazing throughout,