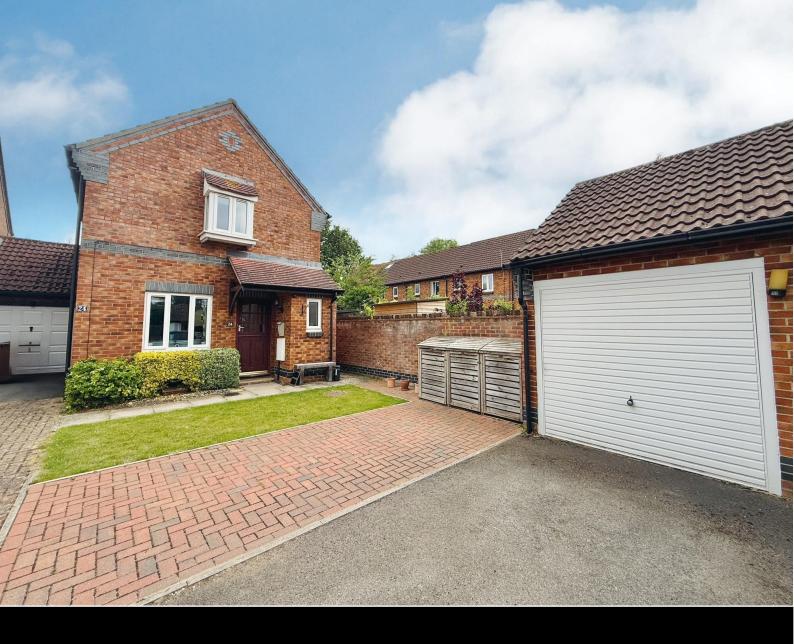

## **GUIDE £475,000 FREEHOLD**

This three bedroom link detached property has been beautifully extended to the rear and is conveniently located within this sought after cul-de-sac in the popular village of Crowmarsh.

Accommodation comprises; entrance hallway, cloakroom, lounge, fully fitted integrated kitchen with island opening into a dining room with bi-folding doors to the rear garden, three brooms and a modern bathroom. To the front of the property you will find a single garage and driveway parking for two cars with a side access gate to the rear which is laid mainly to lawn with a patio and decking area. Full gas central heating (new combi boiler fitted) and uPVc double glazing throughout,