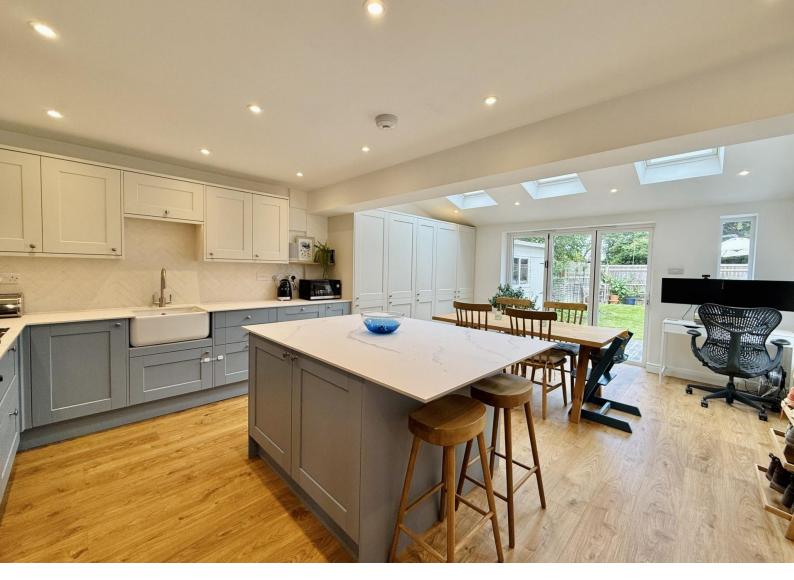

Accommodation comprises; entrance hallway, cloakroom, lounge, fully fitted integrated kitchen with island opening into a dining room with bi-folding doors to the rear garden, three brooms and a modern bathroom. To the front of the property you will find a single garage and driveway parking for two cars with a side access gate to the rear which is laid mainly to lawn with a patio and decking area. Full gas central heating (new combi boiler fitted) and uPVc double glazing throughout,