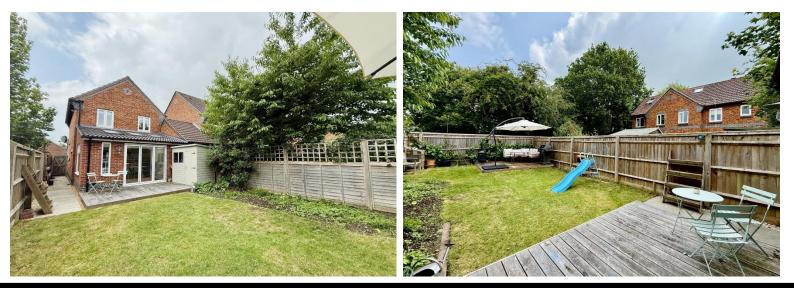

Accommodation comprises; entrance hallway, cloakroom, lounge, fully fitted integrated kitchen with island opening into a dining room with bi-folding doors to the rear garden, three brooms and a modern bathroom. To the front of the property you will find a single garage and driveway parking for two cars with a side access gate to the rear which is laid mainly to lawn with a patio and decking area. Full gas central heating (new combi boiler fitted) and uPVc double glazing throughout,