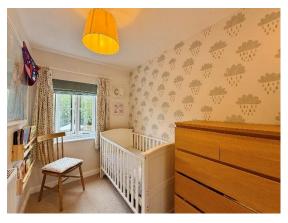

Accommodation comprises; entrance hallway, cloakroom, lounge, fully fitted integrated kitchen with island opening into a dining room with bi-folding doors to the rear garden, three brooms and a modern bathroom. To the front of the property you will find a single garage and driveway parking for two cars with a side access gate to the rear which is laid mainly to lawn with a patio and decking area. Full gas central heating (new combi boiler fitted) and uPVc double glazing throughout,