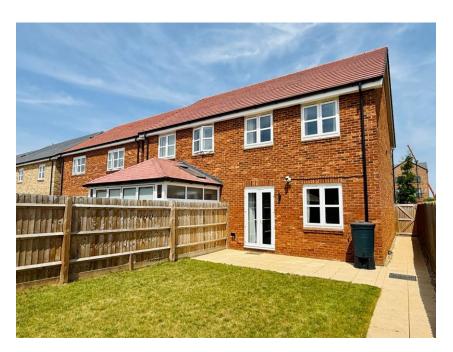

Accommodation comprises; entrance hall, cloakroom, 18' lounge/dining room, kitchen/breakfast room, three bedrooms with an en-suite to the master and a family bathroom. Driveway parking for two cars to the front with a side access gate leading the rear garden, which is south facing, fully landscaped with a patio area, lawn and garden shed. Annual estate charge GBP391.88.