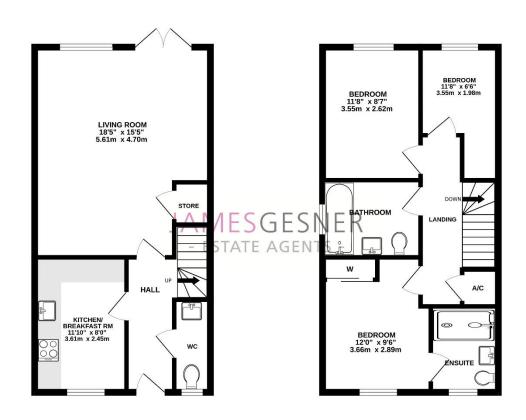

Accommodation comprises; entrance hall, cloakroom, 18' lounge/dining room, kitchen/breakfast room, three bedrooms with an en-suite to the master and a family bathroom. Driveway parking for two cars to the front with a side access gate leading the rear garden, which is south facing, fully landscaped with a patio area, lawn and garden shed. Annual estate charge GBP391.88.

Whits every attempt has been made to ensure the accuracy of the floorplan contained here, measurements of doors, windows, momes and any other istems are approximate and no responsibility to steen for on yearror, omission or mis-statement. This plan is for illustrative purposes only and should be used as such by any prospective purchaser. The services, systems and appliances shown have no been tested and no guarantee as to their operability or efficiency; can be given.