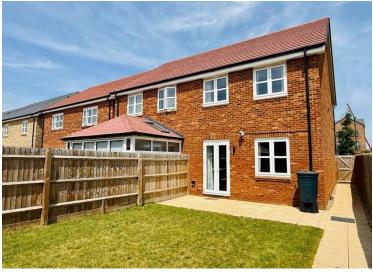

68 Empress Drive Wallingford, Oxfordshire, OX10 0FP

68 Empress Drive Wallingford Oxfordshire OX10 OFP

**GUIDE £475,000 FREEHOLD** 

Built by Berkeley Homes in 2023 and located on this sought after new development, is this three-bedroom, two-bathroom semidetached property finished to a high specification throughout with a south facing landscaped garden and driveway parking for two cars. Offered for sale with no onward chain.

Accommodation comprises; entrance hall, cloakroom, 18' lounge/dining room, kitchen/breakfast room, three bedrooms with an en-suite to the master and a family bathroom. Driveway parking for two cars to the front with a side access gate leading the rear garden, which is south facing, fully landscaped with a patio area, lawn and garden shed. Annual estate charge GBP391.88.