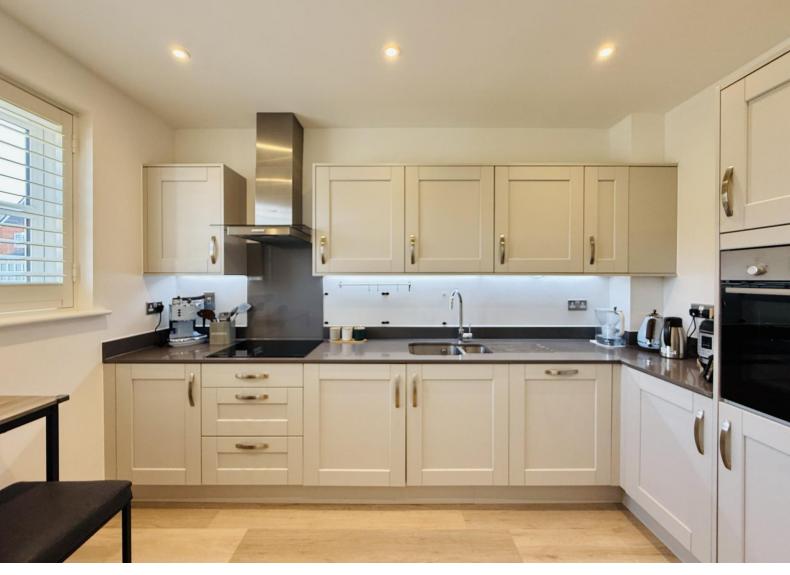

Accommodation comprises; entrance hall, cloakroom, 18' lounge/dining room, kitchen/breakfast room, three bedrooms with an en-suite to the master and a family bathroom. Driveway parking for two cars to the front with a side access gate leading the rear garden, which is south facing, fully landscaped with a patio area, lawn and garden shed. Annual estate charge GBP391.88.