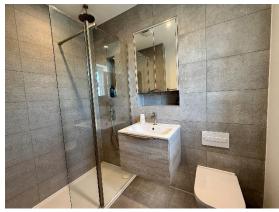

Accommodation comprises; entrance hall, cloakroom, 18' lounge/dining room, kitchen/breakfast room, three bedrooms with an en-suite to the master and a family bathroom. Driveway parking for two cars to the front with a side access gate leading the rear garden, which is south facing, fully landscaped with a patio area, lawn and garden shed. Annual estate charge GBP391.88.