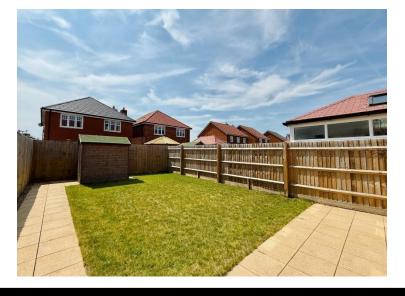

Accommodation comprises; entrance hall, cloakroom, 18' lounge/dining room, kitchen/breakfast room, three bedrooms with an en-suite to the master and a family bathroom. Driveway parking for two cars to the front with a side access gate leading the rear garden, which is south facing, fully landscaped with a patio area, lawn and garden shed. Annual estate charge GBP391.88.