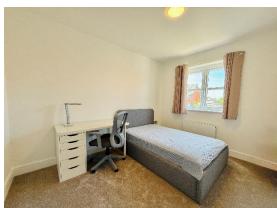

Accommodation comprises; entrance hall, cloakroom, 18' lounge/dining room, kitchen/breakfast room, three bedrooms with an en-suite to the master and a family bathroom. Driveway parking for two cars to the front with a side access gate leading the rear garden, which is south facing, fully landscaped with a patio area, lawn and garden shed. Annual estate charge GBP391.88.