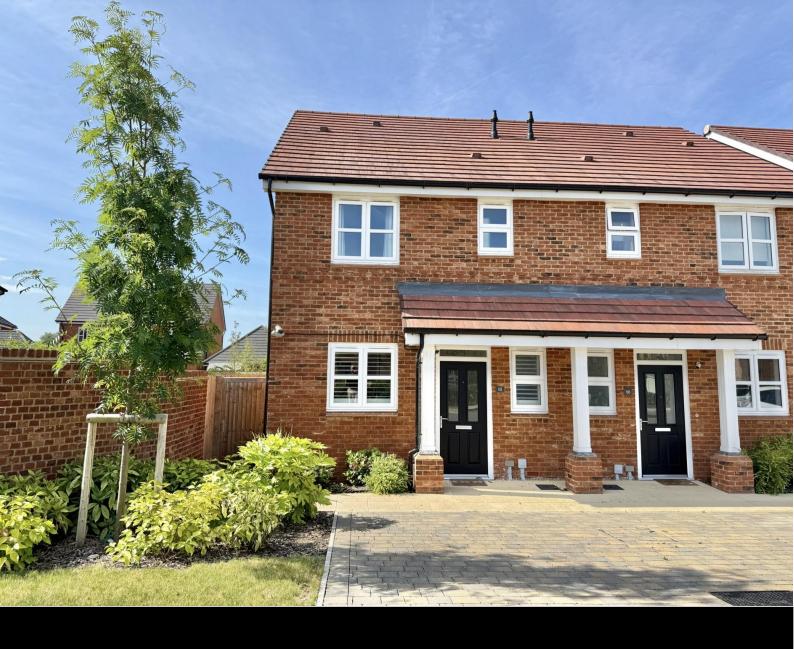

68 Empress Drive Wallingford, Oxfordshire, OX10 0FP

68 Empress Drive Wallingford Oxfordshire OX10 OFP

**GUIDE £475,000 FREEHOLD** 

Built by Berkeley Homes in 2023 and located on this sought after new development, is this three-bedroom, two-bathroom semidetached property finished to a high specification throughout with a south facing landscaped garden and driveway parking for two cars. Offered for sale with no onward chain.

Accommodation comprises; entrance hall, cloakroom, 18' lounge/dining room, kitchen/breakfast room, three bedrooms with an en-suite to the master and a family bathroom. Driveway parking for two cars to the front with a side access gate leading the rear garden, which is south facing, fully landscaped with a patio area, lawn and garden shed. Annual estate charge GBP391.88.