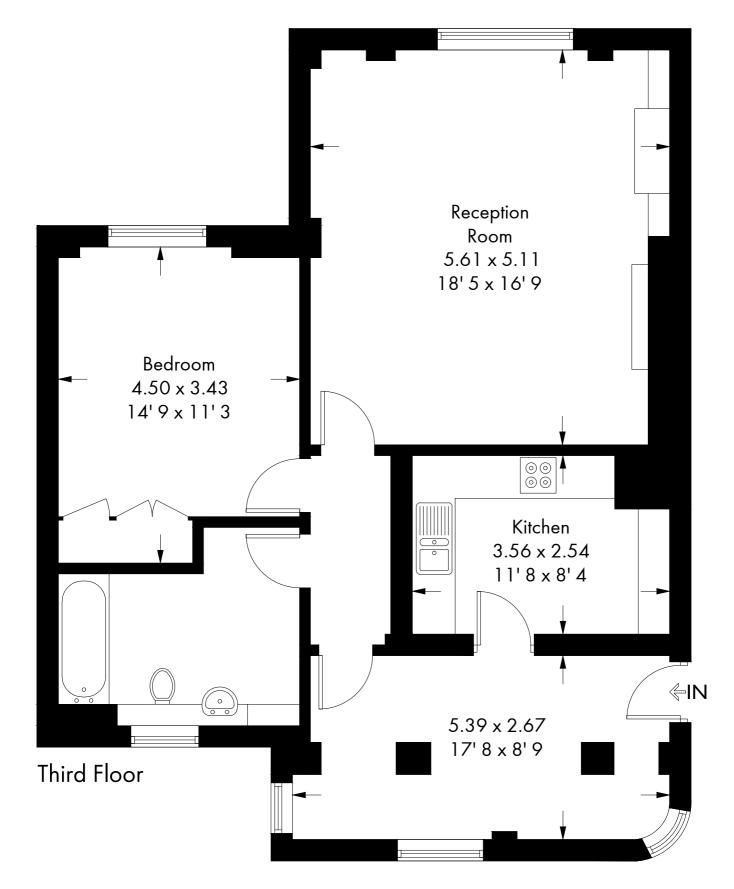

## Kensington Green

Approximate Gross Internal Area = 882 sq ft / 81.9 sq m

This plan is not to scale and must be used as layout guidance only. All measurements and areas are approximate and should not be relied upon to provide accurate information. This plan must not be relied upon when making property valuations, design considerations or any other such relevant decisions. We accept no responsibility or liability (whether in contract, tort or otherwise) in relation to any loss whatsoever arising from or in connection with any use of this plan or the adequacy, accuracy or completeness of it or any information within it.