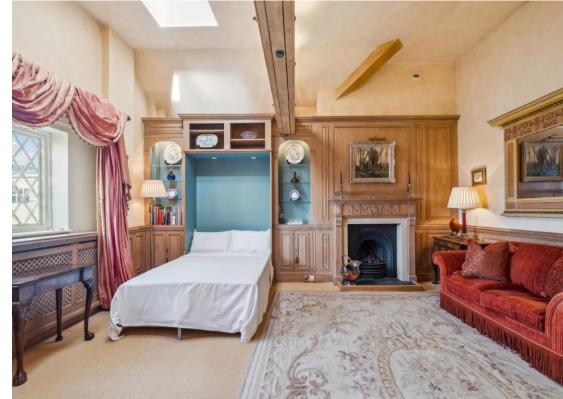

## Stone Hall, Kensington Green, W8

A charming one bedroom apartment with immense character located on the top floor within Stone Hall, Kensington Green. The property comprises 882 sq.ft of living space which includes a bright and spacious entrance hall leading through to the reception room which is finished to a high standard and has wooden beams and high ceilings plus a wonderful fireplace and sitting area. In addition, there is a pull down double bed which is concealed within the built cupboards. The reception room has west facing views onto the landscaped gardens.

The property further provides a fully fitted kitchen, a double bedroom with ample storage, a separate bathroom with easterly views looking onto the gardens also. There are views of the gardens from both sides of the property making this a very peaceful and unique apartment within Kensington Green. The property includes one underground car parking space.