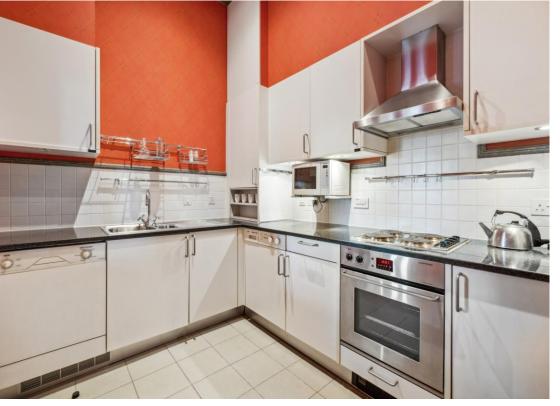

The property further provides a fully fitted kitchen, a double bedroom with ample storage, a separate bathroom with easterly views looking onto the gardens also. There are views of the gardens from both sides of the property making this a very peaceful and unique apartment within Kensington Green. The property includes one underground car parking space.