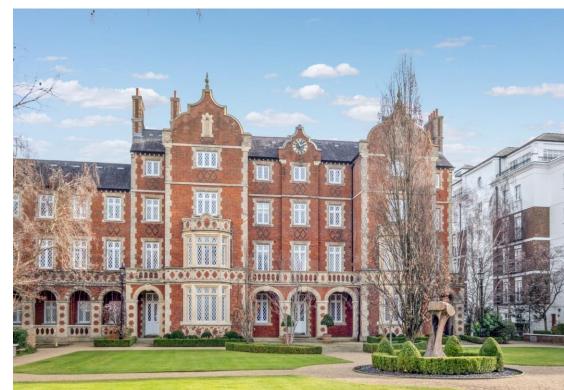

## Stone Hall, Kensington Green, W8

A charming one bedroom apartment with immense character located on the top floor within Stone Hall, Kensington Green. The property comprises 882 sq.ft of living space which includes a bright and spacious entrance hall leading through to the reception room which is finished to a high standard and has wooden beams and high ceilings plus a wonderful fireplace and sitting area. In addition, there is a pull down double bed which is concealed within the built cupboards. The reception room has west facing views onto the landscaped gardens.

Kensington Green is located just south of Kensington High Street and benefits from 24 hour security and concierge, award winning landscaped gardens and underground car parking, providing an ideal living environment. The resident only gymnasium is also located within the Stone Hall building which is a great benefit. It is located close to the Kensington High Street tube station and also has good access to the A4 and M4 motorway for Heathrow Airport.