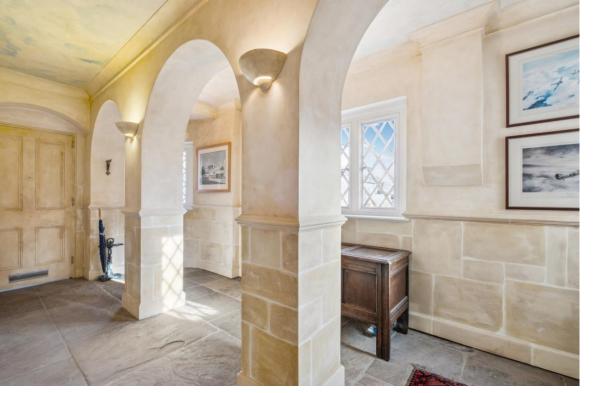

## Stone Hall, Kensington Green, W8

A charming one bedroom apartment with immense character located on the top floor within Stone Hall, Kensington Green. The property comprises 882 sq.ft of living space which includes a bright and spacious entrance hall leading through to the reception room which is finished to a high standard and has wooden beams and high ceilings plus a wonderful fireplace and sitting area. In addition, there is a pull down double bed which is concealed within the built cupboards. The reception room has west facing views onto the landscaped gardens.