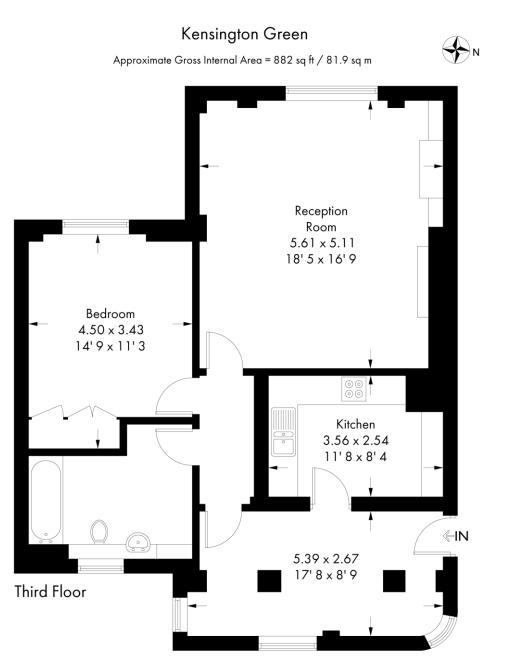

## Stone Hall, Kensington Green, W8

A charming one bedroom apartment with immense character located on the top floor within Stone Hall, Kensington Green. The property comprises 882 sq.ft of living space which includes a bright and spacious entrance hall leading through to the reception room which is finished to a high standard and has wooden beams and high ceilings plus a wonderful fireplace and sitting area. In addition, there is a pull down double bed which is concealed within the built cupboards. The reception room has west facing views onto the landscaped gardens.

The property further provides a fully fitted kitchen, a double bedroom with ample storage, a separate bathroom with easterly views looking onto the gardens also. There are views of the gardens from both sides of the property making this a very peaceful and unique apartment within Kensington Green. The property includes one underground car parking space.

## +44 (0)20 7349 7055 sales@jowebster.com www.jowebster.com

This plan is not to scale and must be used as layout guidance only. All measurements and areas are approximate and should not be relied upon to provide accurate information. This plan must not be relied upon when making property valuations, design considerations or any other such relevant decisions. We accept no responsibility or liability (whether in contract, tort or otherwise) in relation to any loss whatsoever arising from or in connection with any use of this plan or the adequacy, accuracy or completeness of it or any information within it.