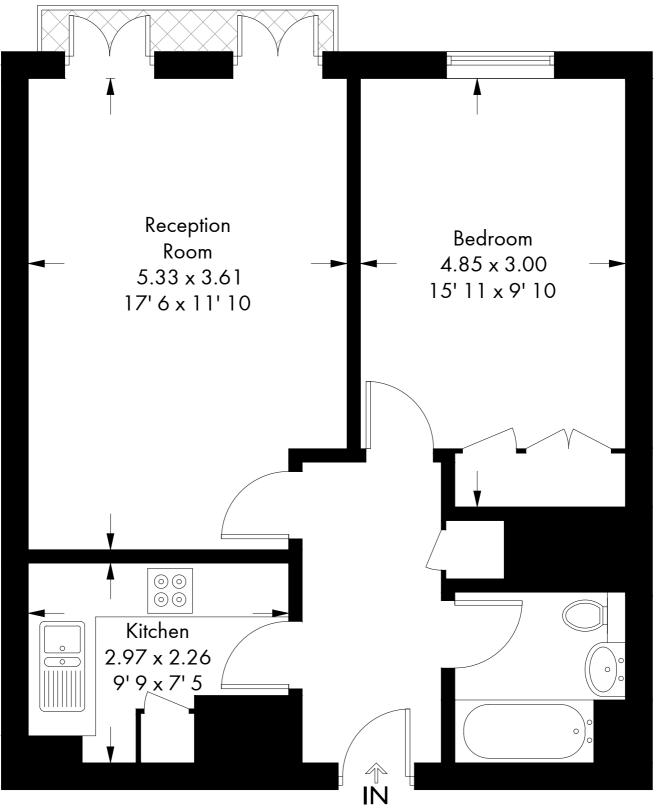

## Oak Lodge Kensington Green

Approximate Gross Internal Area = 568 sq ft / 52.8 sq m

## Fourth Floor

This plan is not to scale and must be used as layout guidance only. All measurements and areas are approximate and should not be relied upon to provide accurate information. This plan must not be relied upon when making property valuations, design considerations or any other such relevant decisions. We accept no responsibility or liability (whether in contract, tort or otherwise) in relation to any loss whatsoever arising from or in connection with any use of this plan or the adequacy, accuracy or completeness of it or any information within it.