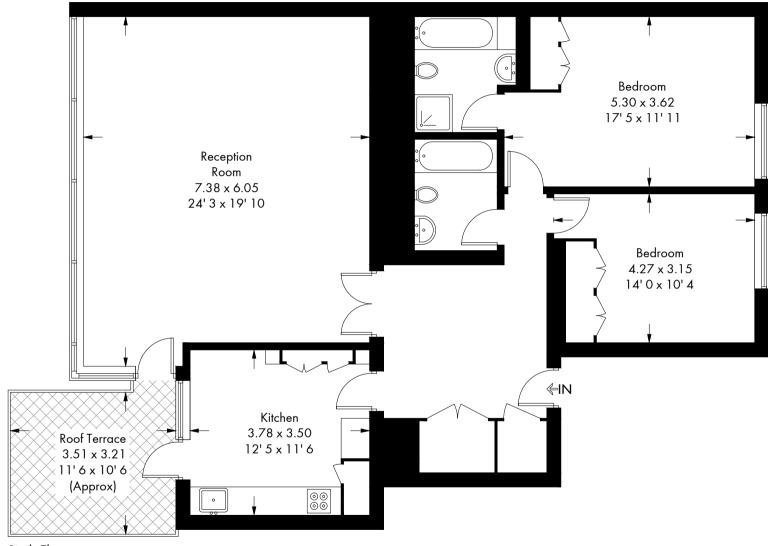

## Montevetro

Approximate Gross Internal Area = 1331 sq ft / 123.7 sq m

Sixth Floor

This plan is not to scale and must be used as layout guidance only. All measurements and areas are approximate and should not be relied upon to provide accurate information. This plan must not be relied upon when making property valuations, design considerations or any other such relevant decisions. We accept no responsibility or liability (whether in contract, tort or otherwise) in relation to any loss whatsoever arising from or in connection with any use of this plan or the adequacy, accuracy or completeness of it or any information within it.