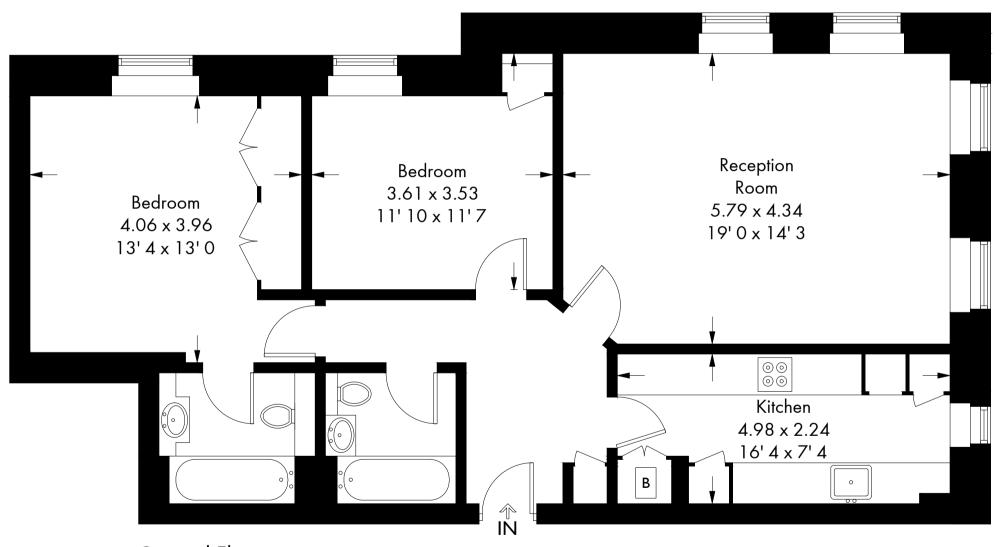

## Kensington Green

Approximate Gross Internal Area = 904 sq ft / 84 sq m

## **Ground Floor**

This plan is not to scale and must be used as layout guidance only. All measurements and areas are approximate and should not be relied upon to provide accurate information. This plan must not be relied upon when making property valuations, design considerations or any other such relevant decisions. We accept no responsibility or liability (whether in contract, tort or otherwise) in relation to any loss whatsoever arising from or in connection with any use of this plan or the adequacy, accuracy or completeness of it or any information within it.