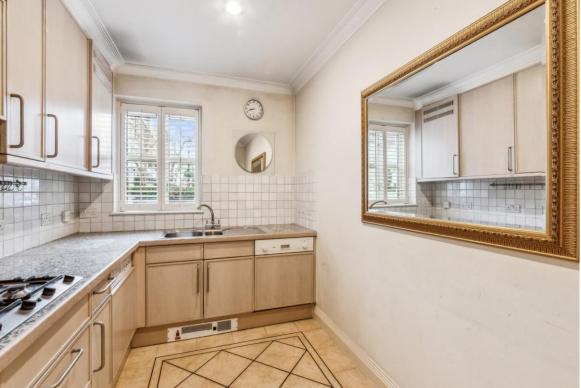

## Walnut Court, Kensington Green, W8

In need of modernisation, this ground floor two bedroom apartment offers spacious living throughout. It could benefit from some upgrading and is an ideal opportunity for someone wanting to redesign their new home. The generous living area is filled with natural light, creating a welcoming atmosphere. The kitchen faces west and is fairly spacious. The master bedroom includes an en-suite bathroom and built-in wardrobe/storage space, while the second bedroom offers flexibility for use as a guest room or home office. A family bathroom completes the layout. The apartment is being offered with one secure underground car parking space.

## Property Attributes

- Reception Room
- Kitchen
- Two Bedrooms
- One En Suite Bathroom
- Separate Bathroom
- Underground Car Parking
- 24 Hour Concierge and Porterage
- Residents Only Gym
- Landscaped Gardens