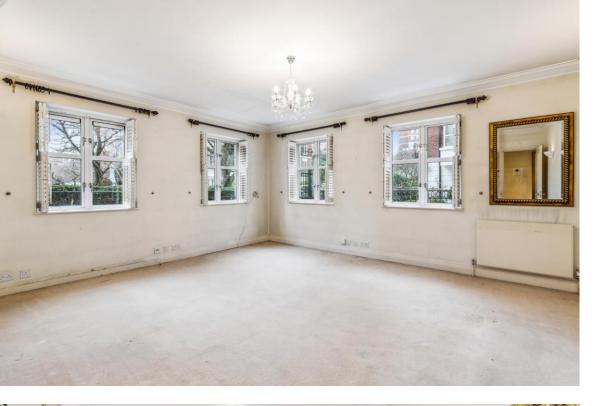

## Walnut Court, Kensington Green, W8

In need of modernisation, this ground floor two bedroom apartment offers spacious living throughout. It could benefit from some upgrading and is an ideal opportunity for someone wanting to redesign their new home. The generous living area is filled with natural light, creating a welcoming atmosphere. The kitchen faces west and is fairly spacious. The master bedroom includes an en-suite bathroom and built-in wardrobe/storage space, while the second bedroom offers flexibility for use as a guest room or home office. A family bathroom completes the layout. The apartment is being offered with one secure underground car parking space.

## Property Attributes

- Reception Room
- Kitchen
- Two Bedrooms
- One En Suite Bathroom
- Separate Bathroom
- Underground Car Parking
- 24 Hour Concierge and Porterage
- Residents Only Gym
- Landscaped Gardens