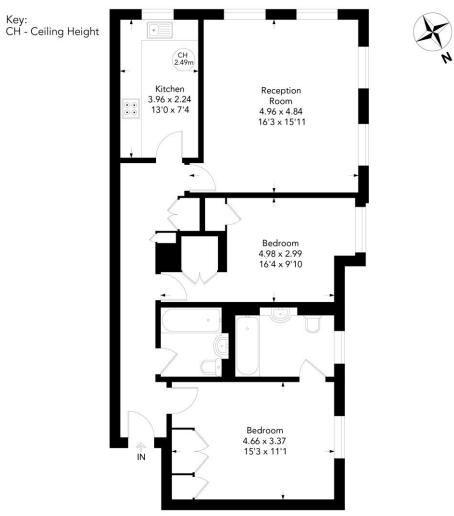

## WALNUT COURT, KENSINGTON GREEN, W8

Approximate gross internal area = 935 sq ft / 86.83 sq m

Ground Floor

Not to scale, for guidance only and must not be relied upon as a statement of fact.
All measurements and areas are approximate only