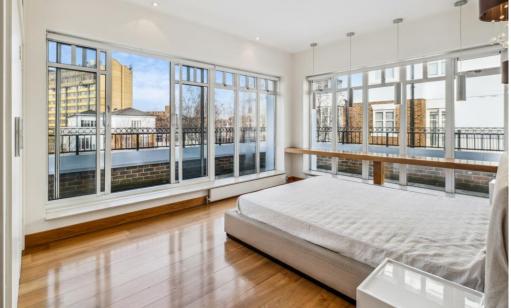

## Redwood Mansions, Kensington Green, W8

We are delighted to be offering this impressive three bedroom penthouse located on the fifth floor of Redwood Mansions in Kensington Green. The property comprises 2,073 sq ft of living space and benefits from a spacious and bright reception room with a dining area as well as floor to ceiling windows on three sides with double doors opening out onto the wrap around terrace.

There is a separate fully fitted kitchen which also benefits from double doors opening out onto the wrap around balcony. The penthouse further provides three bedrooms with doors opening out onto the balcony, two with en suite shower rooms. Additionally, there are two separate shower rooms and the property also benefits from ample storage throughout as well as the exceptional views over looking the landscaped gardens. Two secure car parking spaces are included.