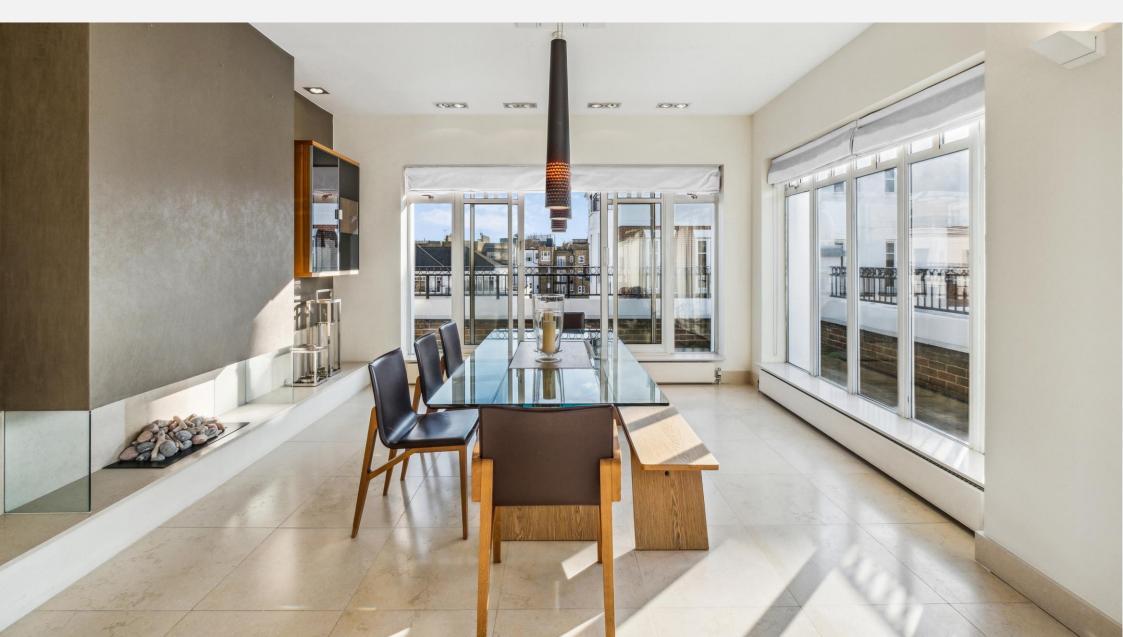

## Redwood Mansions, Kensington Green, W8

We are delighted to be offering this impressive three bedroom penthouse located on the fifth floor of Redwood Mansions in Kensington Green. The property comprises 2,073 sq ft of living space and benefits from a spacious and bright reception room with a dining area as well as floor to ceiling windows on three sides with double doors opening out onto the wrap around terrace.

There is a separate fully fitted kitchen which also benefits from double doors opening out onto the wrap around balcony. The penthouse further provides three bedrooms with doors opening out onto the balcony, two with en suite shower rooms. Additionally, there are two separate shower rooms and the property also benefits from ample storage throughout as well as the exceptional views over looking the landscaped gardens. Two secure car parking spaces are included.