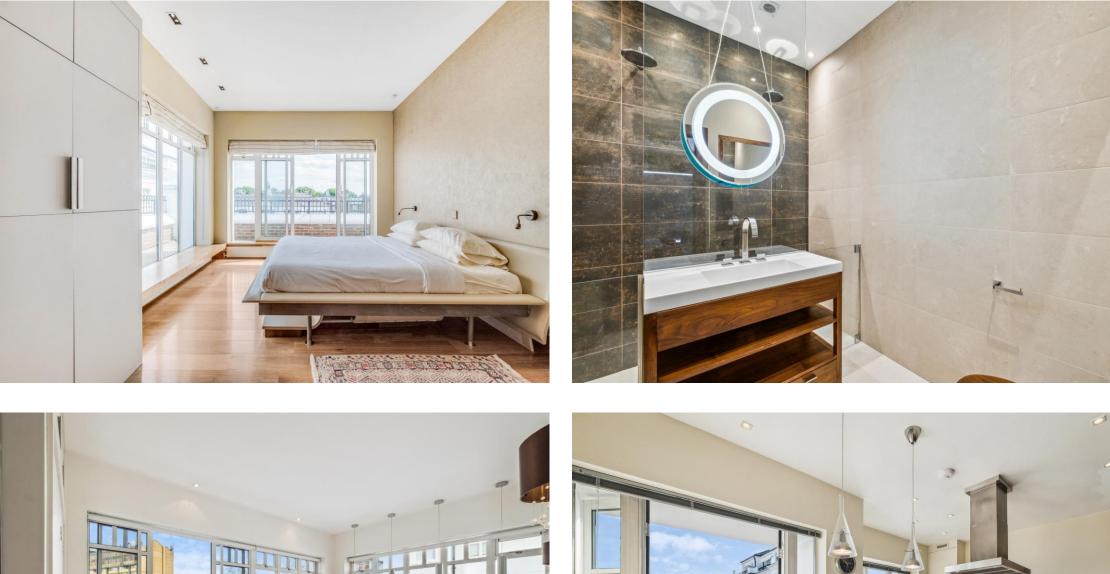

There is a separate fully fitted kitchen which also benefits from double doors opening out onto the wrap around balcony. The penthouse further provides three bedrooms with doors opening out onto the balcony, two with en suite shower rooms. Additionally, there are two separate shower rooms and the property also benefits from ample storage throughout as well as the exceptional views over looking the landscaped gardens. Two secure car parking spaces are included.