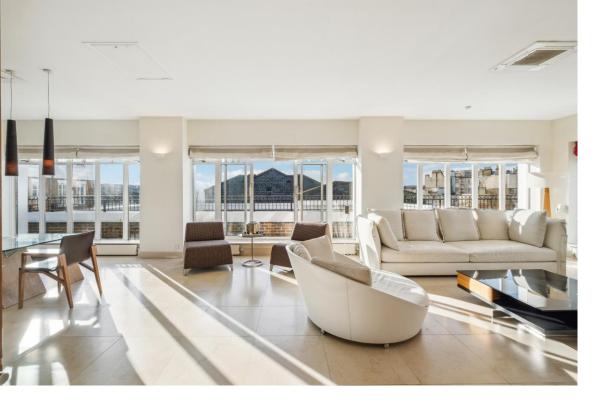

## Redwood Mansions, Kensington Green, W8

We are delighted to be offering this impressive three bedroom penthouse located on the fifth floor of Redwood Mansions in Kensington Green. The property comprises 2,073 sq ft of living space and benefits from a spacious and bright reception room with a dining area as well as floor to ceiling windows on three sides with double doors opening out onto the wrap around terrace.