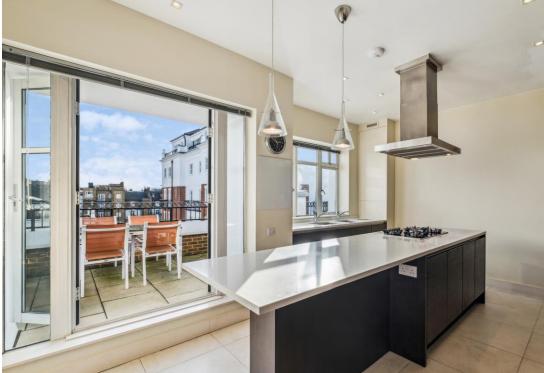

There is a separate fully fitted kitchen which also benefits from double doors opening out onto the wrap around balcony. The penthouse further provides three bedrooms with doors opening out onto the balcony, two with en suite shower rooms. Additionally, there are two separate shower rooms and the property also benefits from ample storage throughout as well as the exceptional views over looking the landscaped gardens. Two secure car parking spaces are included.