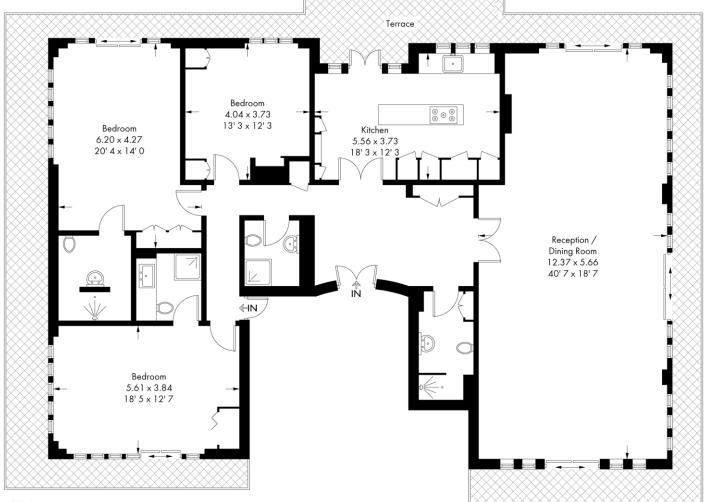

## **Redwood Mansions**

#### Approximate Gross Internal Area = 2073 sq ft / 192.6 sq m

Fifth Floor

This plan is not to scale and must be used as layout guidance only. All measurements and areas are approximate and should not be relied upon to provide accurate information. This plan must not be relied upon when making property valuations, design considerations or any other such relevant decisions. We accept no responsibility or liability (whether in contract, tort or otherwise) in relation to any loss whatsoever arising from or in connection with any use of this plan or the adequacy, accuracy or completeness of it or any information within it.