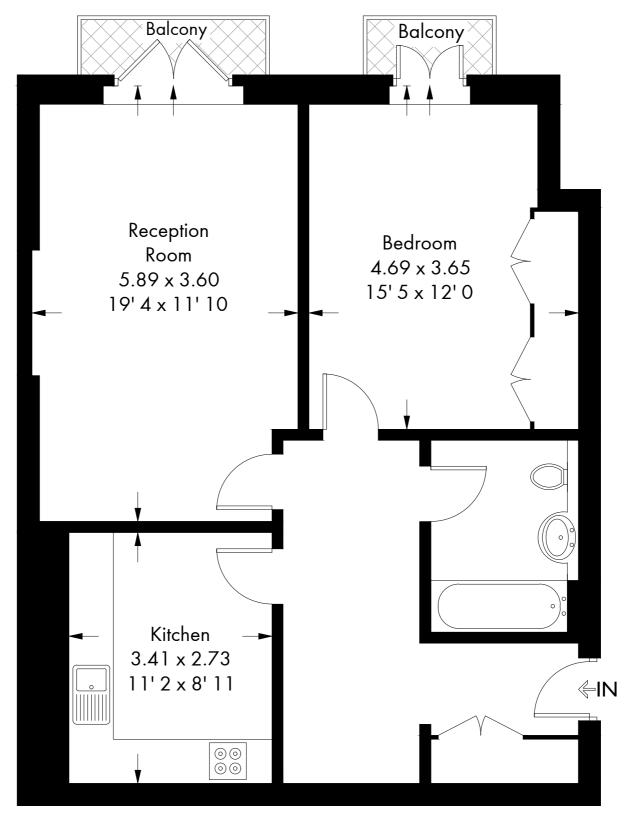

## Chestnut Court

Approximate Gross Internal Area = 710 sq ft / 66 sq m

First Floor

This plan is not to scale and must be used as layout guidance only. All measurements and areas are approximate and should not be relied upon to provide accurate information. This plan must not be relied upon when making property valuations, design considerations or any other such relevant decisions. We accept no responsibility or liability (whether in contract, tort or otherwise) in relation to any loss whatsoever arising from or in connection with any use of this plan or the adequacy, accuracy or completeness of it or any information within it.