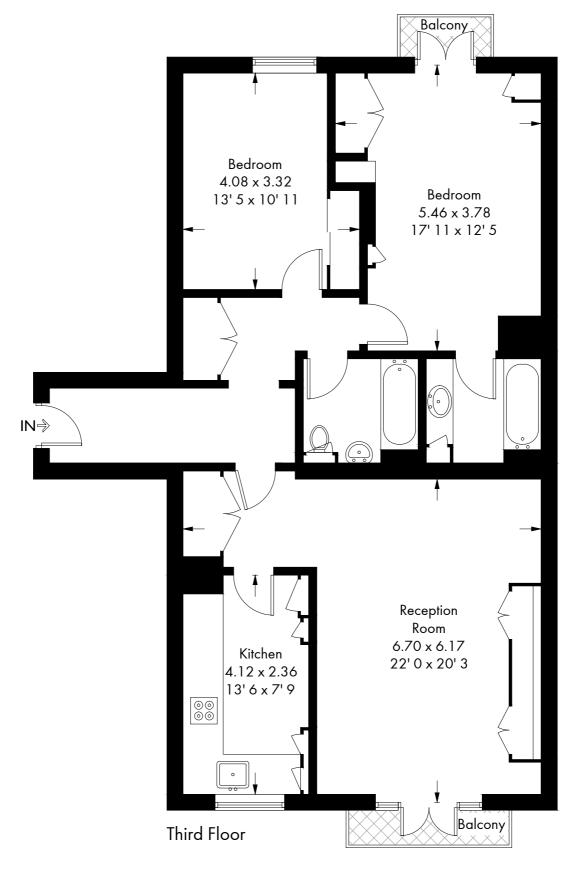

## Sandalwood

Approximate Gross Internal Area = 1017 sq ft / 94.5 sq m

This plan is not to scale and must be used as layout guidance only. All measurements and areas are approximate and should not be relied upon to provide accurate information. This plan must not be relied upon when making property valuations, design considerations or any other such relevant decisions. We accept no responsibility or liability (whether in contract, tort or otherwise) in relation to any loss whatsoever arising from or in connection with any use of this plan or the adequacy, accuracy or completeness of it or any information within it.