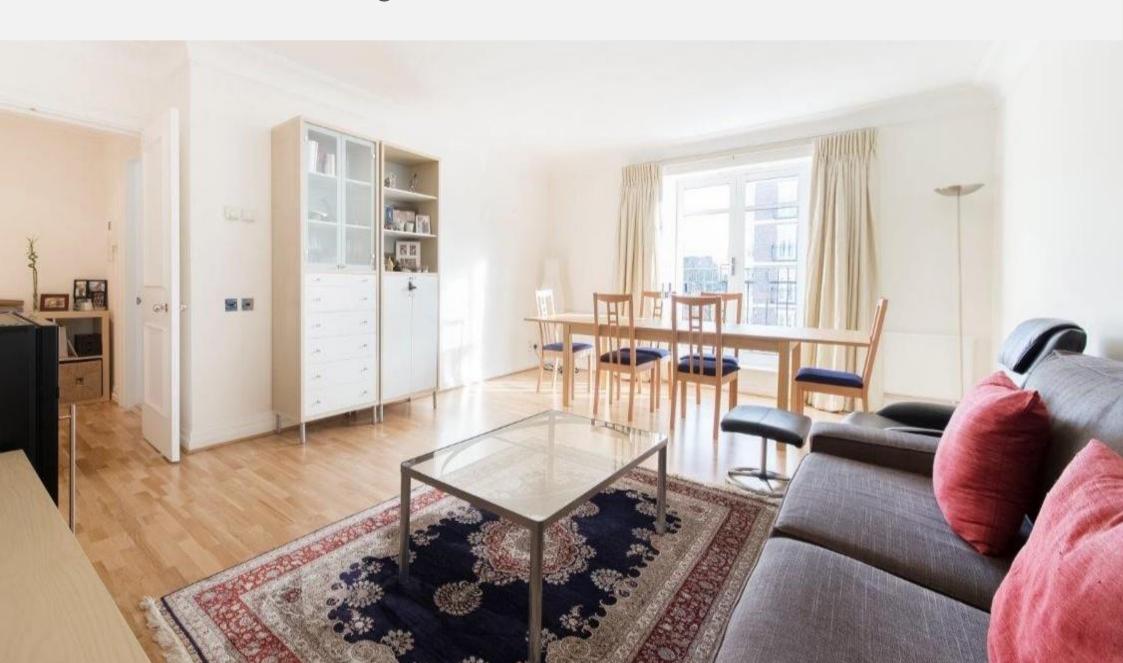

The property comprises a generous reception room, ideal for entertaining, alongside a separate fully-fitted kitchen. The master bedroom features a built-in wardrobe and a private en suite bathroom, while the second double bedroom also includes built-in storage and is conveniently positioned adjacent to the family bathroom.

Residents of Kensington Green enjoy a wealth of amenities including 24-hour security, porterage, beautifully landscaped communal gardens, and exclusive access to a private leisure complex. The development is ideally situated within close proximity to a wide selection of shops, cafés, and restaurants, offering the perfect blend of comfort, convenience, and lifestyle.