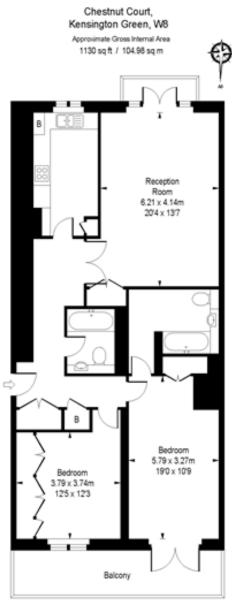

# Chestnut Court, Kensington Green, W8

Located on the third floor of Chestnut Court within the highly sought-after Kensington Green development, this well-proportioned two-bedroom apartment offers approximately 1,130 sq ft (104.98 sqm) of elegant living space.

#### ILLUSTRATION FOR IDENTIFICATION PURPOSES ONLY

ALL MEASUREMENTS ARE MAXIMUM, AND INCLUDE WINDOW BAYS AND WARDROBES WHERE APPLICABLE THIS PLAN MUST NOT BE REPRODUCED BY ANY OTHER PERSON WITHOUT PERMISSION