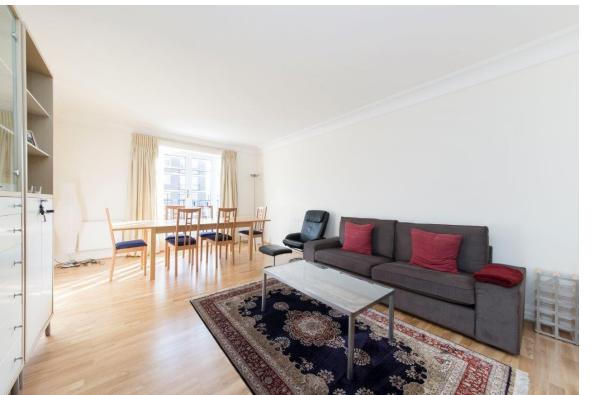

The property comprises a generous reception room, ideal for entertaining, alongside a separate fully-fitted kitchen. The master bedroom features a built-in wardrobe and a private en suite bathroom, while the second double bedroom also includes built-in storage and is conveniently positioned adjacent to the family bathroom.