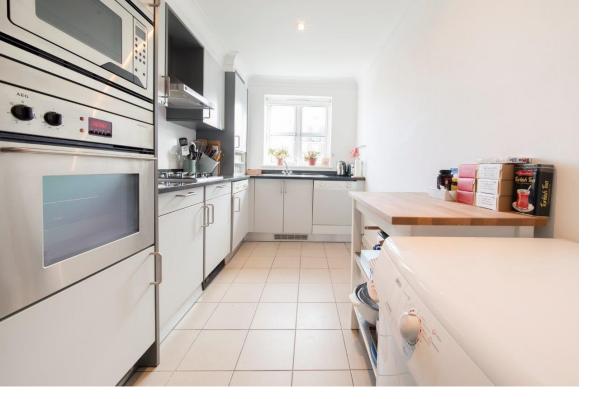

The property comprises a generous reception room, ideal for entertaining, alongside a separate fully-fitted kitchen. The master bedroom features a built-in wardrobe and a private en suite bathroom, while the second double bedroom also includes built-in storage and is conveniently positioned adjacent to the family bathroom.