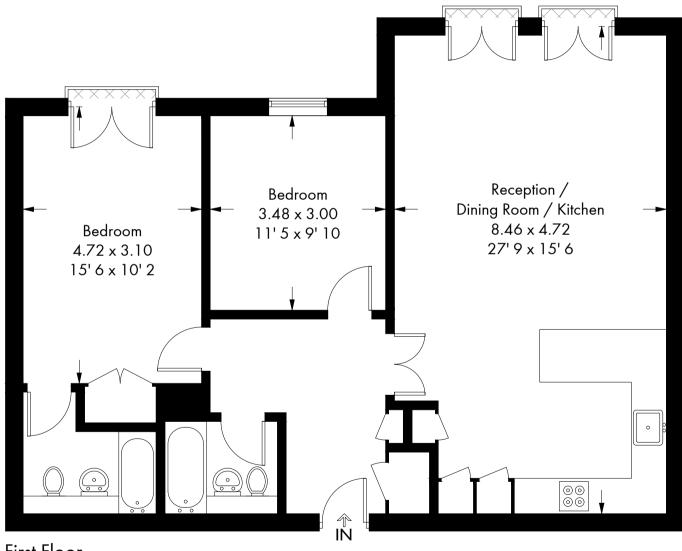

## Benham House

## Approximate Gross Internal Area = 910 sq ft / 84.6 sq m

## First Floor

This plan is not to scale and must be used as layout guidance only. All measurements and areas are approximate and should not be relied upon to provide accurate information. This plan must not be relied upon when making property valuations, design considerations or any other such relevant decisions. We accept no responsibility or liability (whether in contract, tort or otherwise) in relation to any loss whatsoever arising from or in connection with any use of this plan or the adequacy, accuracy or completeness of it or any information within it.