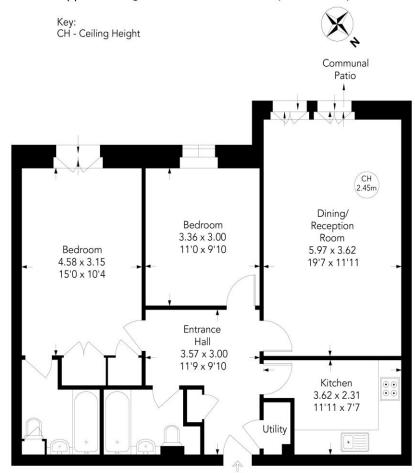

## **BLORE HOUSE, SW10**

Approximate gross internal area = 809 sq ft / 75.14 sq m

Ground Floor

Not to scale, for guidance only and must not be relied upon as a statement of fact.

All measurements and areas are approximate only