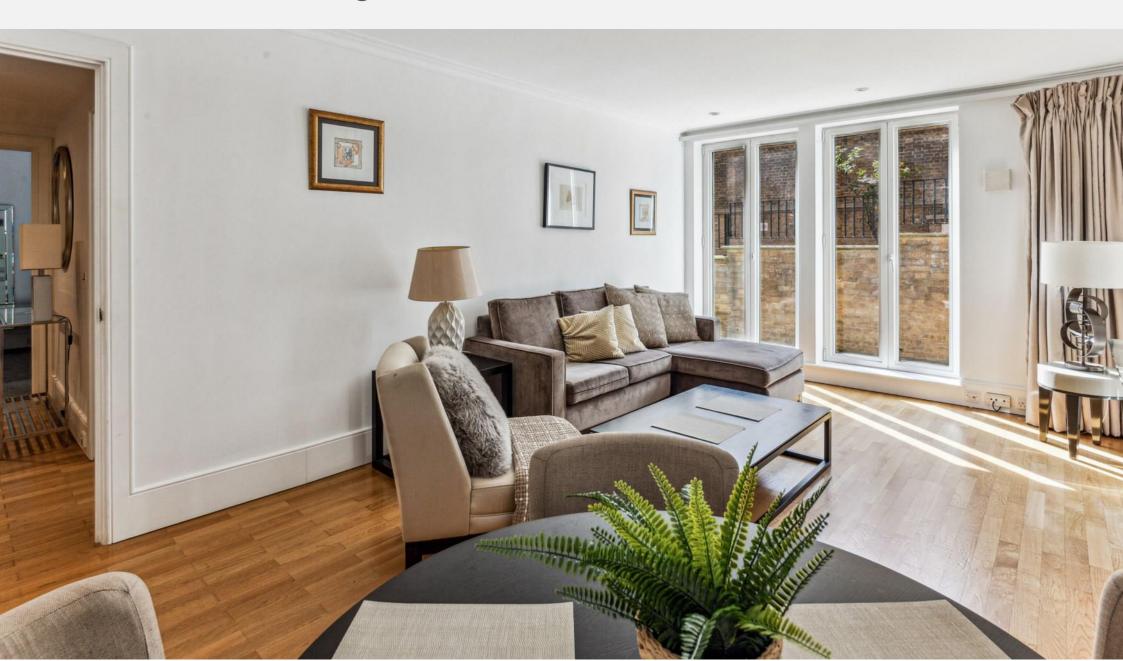

## Kings Chelsea, SW10 ORB

We are delighted to present this beautifully appointed two-bedroom apartment located within the highly sought-after Kings Chelsea development—a premier gated community in the heart of Chelsea, offering residents a refined and secure lifestyle.

The apartment features a bright and spacious living room, a well-equipped kitchen, a family bathroom, a generous second bedroom, and a master bedroom complete with an en-suite bathroom.

Kings Chelsea is renowned for its exceptional on-site amenities, including a large indoor swimming pool, a fully equipped gym, a tennis court, and immaculately landscaped communal gardens. The development benefits from 24-hour security & concierge services, ensuring complete peace of mind. Ideally positioned between the iconic King's Road and Fulham Road, residents have effortless access to an array of designer boutiques, renowned restaurants, and excellent transport links including rail, bus, and riverboat services—all just a short walk away.

### Property Attributes

- Reception Room
- Kitchen
- Two Bedrooms
- Two Bathrooms (One En-Suite)
- Swimming Pool
- Gvm
- Tennis Court
- Landscaped Gardens
- 24-hour security