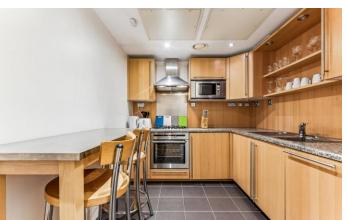

The apartment features a bright and spacious living room, a well-equipped kitchen, a family bathroom, a generous second bedroom, and a master bedroom complete with an en-suite bathroom.

Kings Chelsea is renowned for its exceptional on-site amenities, including a large indoor swimming pool, a fully equipped gym, a tennis court, and immaculately landscaped communal gardens. The development benefits from 24-hour security & concierge services, ensuring complete peace of mind. Ideally positioned between the iconic King's Road and Fulham Road, residents have effortless access to an array of designer boutiques, renowned restaurants, and excellent transport links including rail, bus, and riverboat services—all just a short walk away.

### Property Attributes

- Reception Room
- Kitchen
- Two Bedrooms
- Two Bathrooms (One En-Suite)
- Swimming Pool
- Gvm
- Tennis Court
- Landscaped Gardens
- 24-hour security