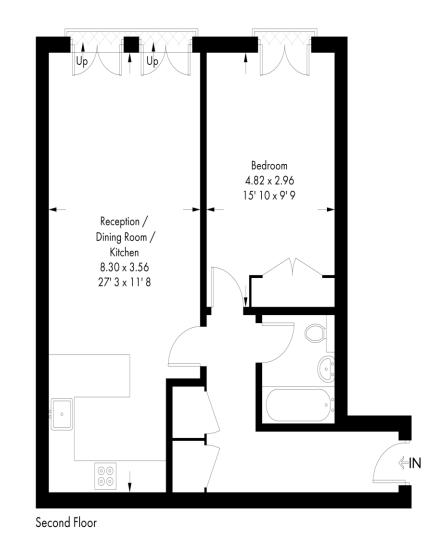

services, leisure centre and indoor swimming pool, as well as landscaped gardens, a tennis court and underground car parking.

The development is ideally located between Fulham Road and Kings Roads in Chelsea, with numerous shops and restaurants, as well as rail, bus and river boat transport links within walking distance.

Property Attributes

- One Bedroom
- Reception Room
- Kitchen
- Bathroom
- 24 hour Security & Concierge
- Swimming Pool & Leisure Facilities
- Tennis Court
- Landscaped Gardens
- Underground Parking

Terms

- £725,000
- Leasehold (999 Years from January 2001)
- Royal Borough of Kensington & Chelsea
- Estimated Service Charge £6,535.04 pa (2024)
- Estimated Ground Rent £100 pa (2024)
- Council Tax Band F

Lucas House Approximate Gross Internal Area = 624 sq ft / 58 sq m