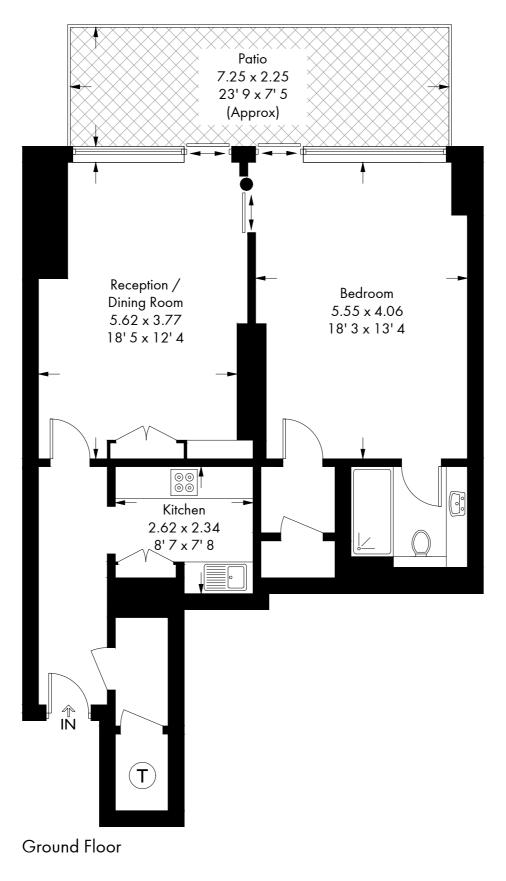

## Montevetro Building

## Approximate Gross Internal Area = 773 sq ft / 71.8 sq m

This plan is not to scale and must be used as layout guidance only. All measurements and areas are approximate and should not be relied upon to provide accurate information. This plan must not be relied upon when making property valuations, design considerations or any other such relevant decisions. We accept no responsibility or liability (whether in contract, tort or otherwise) in relation to any loss whatsoever arising from or in connection with any use of this plan or the adequacy, accuracy or completeness of it or any information within it.