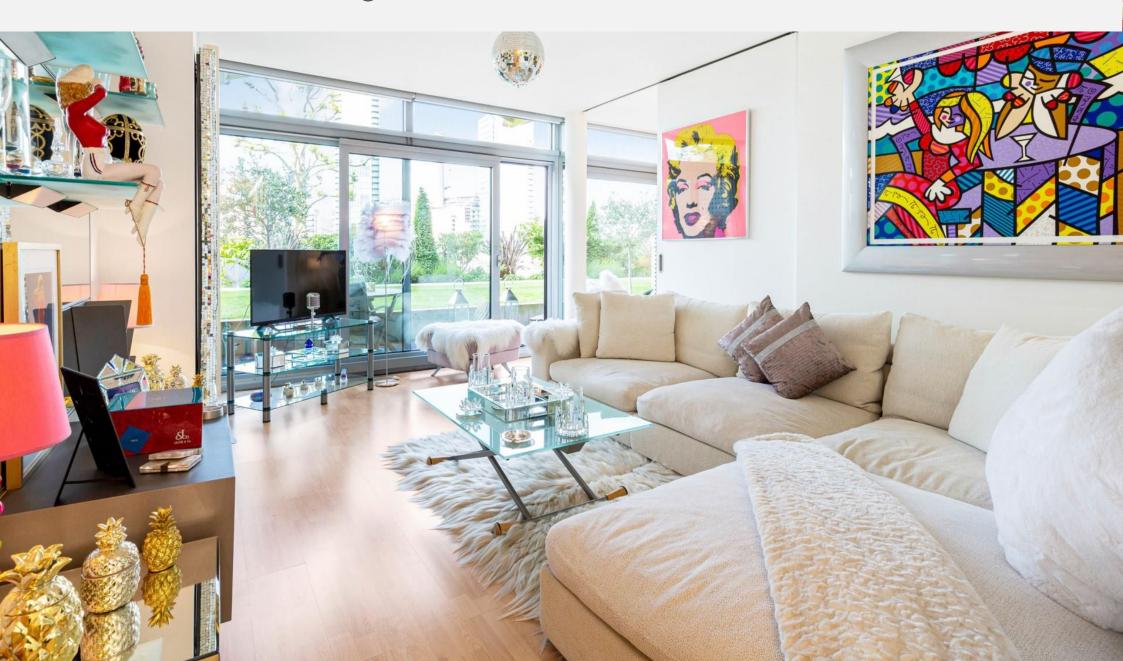

## The Montevetro Building, Battersea, SW11

An exceptional one bedroom apartment in this prestigious riverside development with west facing views over gardens and the river. Comprising 773 sq ft (71.81 sq m) the apartment also benefits from a well sized private patio area leading onto the landscaped communal gardens within Montevetro.

The apartment has been completely refurbished to an extremely high standard to create a unique and highly specified London pied a terre or main home.

The entrance hall has been fitted out to include a breakfast bar area for dining which leads through to the reception space and sliding door through to the well-proportioned bedroom, dressing room and shower room suite. Both the reception room and bedroom have sliding glass doors leading onto the private wooden decked terrace. The west facing river and garden views are superb. There is excellent storage and a laundry cupboard. The apartment is being sold with one secure underground car parking space.