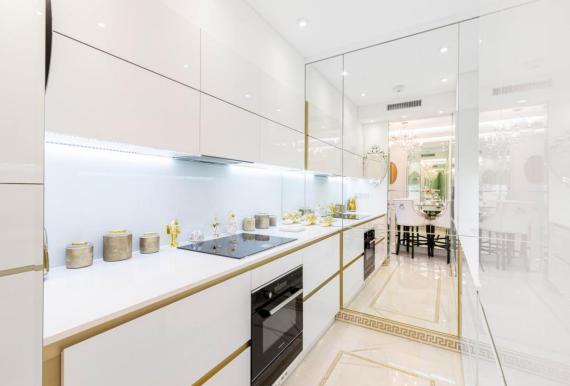

The apartment has been completely refurbished to an extremely high standard to create a unique and highly specified London pied a terre or main home.

The entrance hall has been fitted out to include a breakfast bar area for dining which leads through to the reception space and sliding door through to the well-proportioned bedroom, dressing room and shower room suite. Both the reception room and bedroom have sliding glass doors leading onto the private wooden decked terrace. The west facing river and garden views are superb. There is excellent storage and a laundry cupboard. The apartment is being sold with one secure underground car parking space.