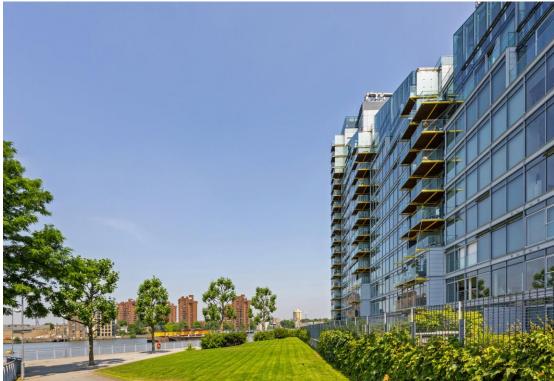

## The Montevetro Building, Battersea, SW11

An exceptional one bedroom apartment in this prestigious riverside development with west facing views over gardens and the river. Comprising 773 sq ft (71.81 sq m) the apartment also benefits from a well sized private patio area leading onto the landscaped communal gardens within Montevetro.

Montevetro, the iconic building designed by the Richard Rogers Partnership offers amenities including a well fitted gym, an all-weather tennis court, private gardens, visitors parking and 24 hour security. Viewing of this wonderful apartment is highly recommended.