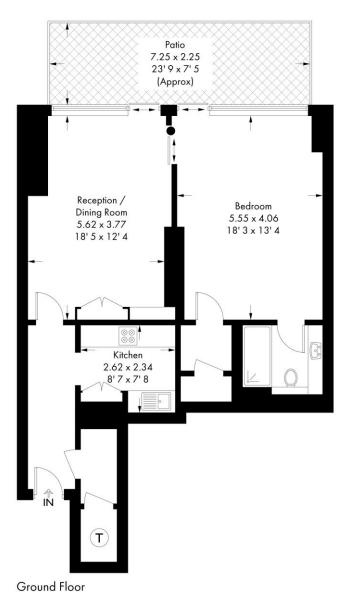

### Montevetro Building

Approximate Gross Internal Area = 773 sq ft / 71.8 sq m

+44 (0)20 7349 7055 sales@jowebster.com www.jowebster.com

This plan is not to scale and must be used as layout guidance only. All measurements and areas are approximate and should not be relied upon to provide accurate

information. This plan must not be relied upon when making property valuations, design considerations or any other such relevant decisions. We accept no responsibility or liability (whether in contract, tort or otherwise) in relation to any loss whatsoever arising from or in connection with any use of this plan or the adequacy, accuracy or completeness of it or any information within it.