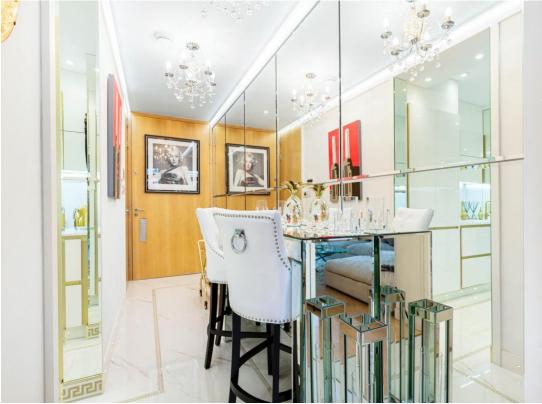

The apartment has been completely refurbished to an extremely high standard to create a unique and highly specified London pied a terre or main home.

The entrance hall has been fitted out to include a breakfast bar area for dining which leads through to the reception space and sliding door through to the well-proportioned bedroom, dressing room and shower room suite. Both the reception room and bedroom have sliding glass doors leading onto the private wooden decked terrace. The west facing river and garden views are superb. There is excellent storage and a laundry cupboard. The apartment is being sold with one secure underground car parking space.

#### Property Attributes

- Reception Room
- Entrance Hall including breakfast bar for dining
- Bedroom with En Suite Shower
- Dressing Room
- Private Terrace
- One Underground Car Parking Space
- 24 Hour Security & Concierge
- Gym and Tennis Court
- Landscaped Gardens