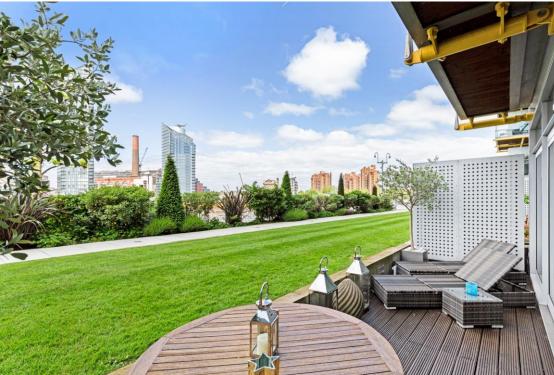

The apartment has been completely refurbished to an extremely high standard to create a unique and highly specified London pied a terre or main home.

The entrance hall has been fitted out to include a breakfast bar area for dining which leads through to the reception space and sliding door through to the well-proportioned bedroom, dressing room and shower room suite. Both the reception room and bedroom have sliding glass doors leading onto the private wooden decked terrace. The west facing river and garden views are superb. There is excellent storage and a laundry cupboard. The apartment is being sold with one secure underground car parking space.

Montevetro, the iconic building designed by the Richard Rogers Partnership offers amenities including a well fitted gym, an all-weather tennis court, private gardens, visitors parking and 24 hour security. Viewing of this wonderful apartment is highly recommended.