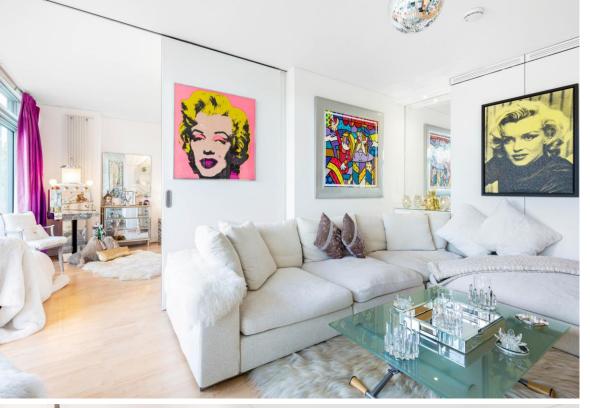

## The Montevetro Building, Battersea, SW11

An exceptional one bedroom apartment in this prestigious riverside development with west facing views over gardens and the river. Comprising 773 sq ft (71.81 sq m) the apartment also benefits from a well sized private patio area leading onto the landscaped communal gardens within Montevetro.

The apartment has been completely refurbished to an extremely high standard to create a unique and highly specified London pied a terre or main home.

The entrance hall has been fitted out to include a breakfast bar area for dining which leads through to the reception space and sliding door through to the well-proportioned bedroom, dressing room and shower room suite. Both the reception room and bedroom have sliding glass doors leading onto the private wooden decked terrace. The west facing river and garden views are superb. There is excellent storage and a laundry cupboard. The apartment is being sold with one secure underground car parking space.