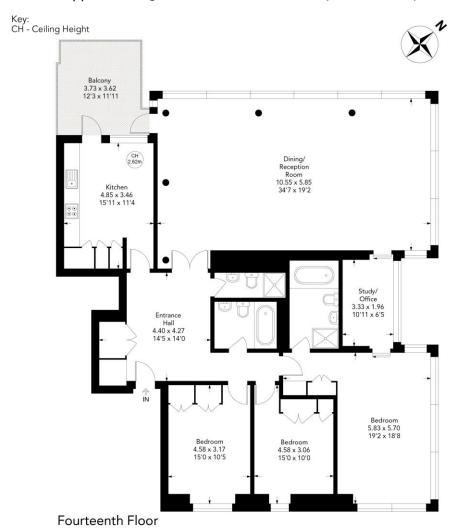

## MONTEVETRO, CHURCH ROAD, SW11

Approximate gross internal area = 1945 sq ft / 180.73 sq m

Not to scale, for guidance only and must not be relied upon as a statement of fact. All measurements and areas are approximate only