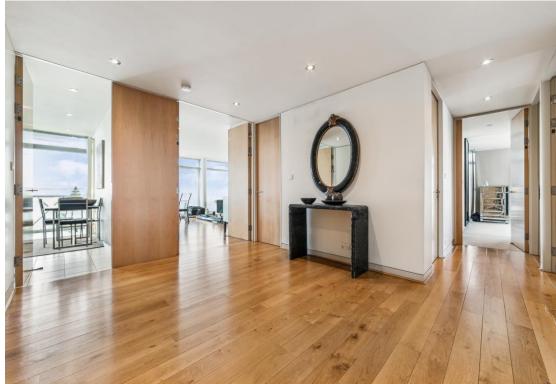

## The Montevetro Building, Battersea, SW11

We are pleased to present this exceptional three-bedroom lateral apartment, located on the 14th floor of the prestigious Montevetro Building. This spacious residence offers stunning, expansive river views from the large reception room, which is adorned with double-aspect floor-to-ceiling windows that flood the space with natural light. The separate kitchen boasts its own private balcony with picturesque river views, which can also be accessed from the reception room.

The master bedroom is a true highlight, offering double-aspect floor-to-ceiling windows with breathtaking river views and an en suite bathroom. It is connected to a versatile study room, which leads into the reception room, where the stunning river views continue through additional floor-to-ceiling windows. The apartment further comprises two generous double bedrooms, a family bathroom, and an additional separate shower room, all providing ample space and comfort. Throughout the apartment, there is an abundance of storage, and the property is further enhanced by two designated car parking spaces.