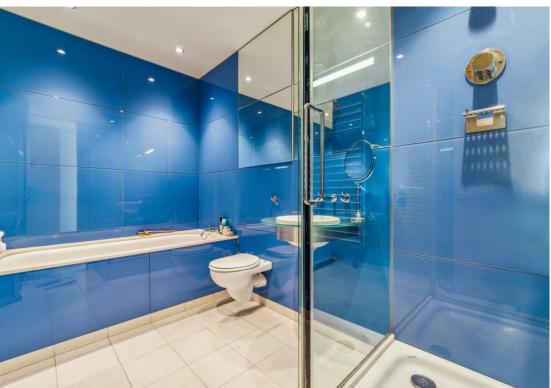

The master bedroom is a true highlight, offering double-aspect floor-to-ceiling windows with breathtaking river views and an en suite bathroom. It is connected to a versatile study room, which leads into the reception room, where the stunning river views continue through additional floor-to-ceiling windows. The apartment further comprises two generous double bedrooms, a family bathroom, and an additional separate shower room, all providing ample space and comfort. Throughout the apartment, there is an abundance of storage, and the property is further enhanced by two designated car parking spaces.