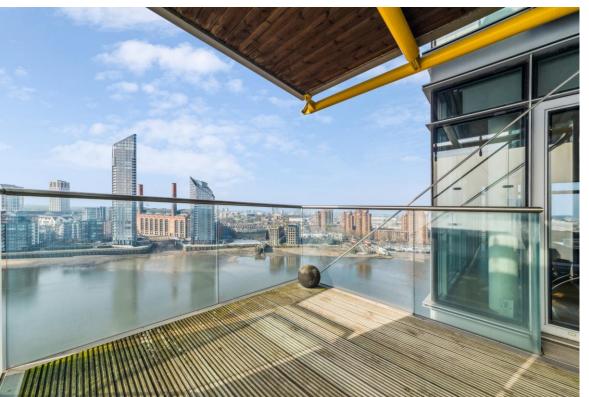

## The Montevetro Building, Battersea, SW11

We are pleased to present this exceptional three-bedroom lateral apartment, located on the 14th floor of the prestigious Montevetro Building. This spacious residence offers stunning, expansive river views from the large reception room, which is adorned with double-aspect floor-to-ceiling windows that flood the space with natural light. The separate kitchen boasts its own private balcony with picturesque river views, which can also be accessed from the reception room.

Montevetro enjoys a prime location on the River Thames, just moments from Battersea Bridge, offering easy access to Chelsea and the vibrant King's Road. It is also within walking distance of Battersea Park and the charming amenities of Battersea Square. The development offers 24-hour security and concierge services, as well as a range of on-site amenities, including a gymnasium, tennis court, and beautifully maintained gardens, ensuring the ultimate in comfort and convenience.