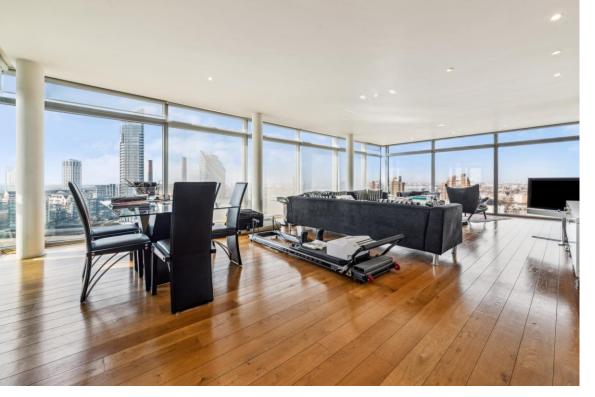

## The Montevetro Building, Battersea, SW11

We are pleased to present this exceptional three-bedroom lateral apartment, located on the 14th floor of the prestigious Montevetro Building. This spacious residence offers stunning, expansive river views from the large reception room, which is adorned with double-aspect floor-to-ceiling windows that flood the space with natural light. The separate kitchen boasts its own private balcony with picturesque river views, which can also be accessed from the reception room.

The master bedroom is a true highlight, offering double-aspect floor-to-ceiling windows with breathtaking river views and an en suite bathroom. It is connected to a versatile study room, which leads into the reception room, where the stunning river views continue through additional floor-to-ceiling windows. The apartment further comprises two generous double bedrooms, a family bathroom, and an additional separate shower room, all providing ample space and comfort. Throughout the apartment, there is an abundance of storage, and the property is further enhanced by two designated car parking spaces.