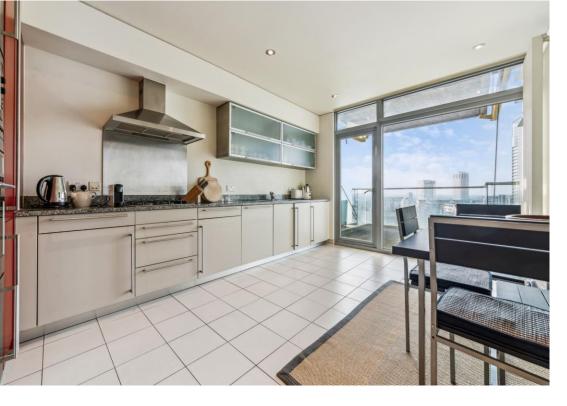

## The Montevetro Building, Battersea, SW11

We are pleased to present this exceptional three-bedroom lateral apartment, located on the 14th floor of the prestigious Montevetro Building. This spacious residence offers stunning, expansive river views from the large reception room, which is adorned with double-aspect floor-to-ceiling windows that flood the space with natural light. The separate kitchen boasts its own private balcony with picturesque river views, which can also be accessed from the reception room.