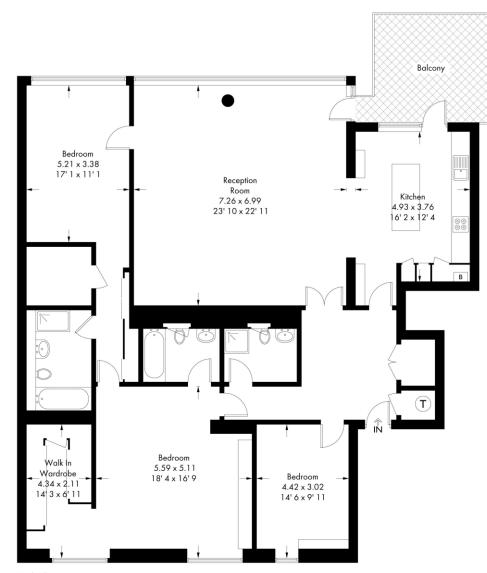

The apartment comprises of a spacious hallway with double doors leading through to the open plan kitchen and reception space, further opening on to a wonderful private terrace overlooking the river. The apartment is configured with the master bedroom facing the river, and two additional bedrooms, one currently utilised as an office space, facing the tennis courts with views across London. There are two bathrooms, one shower room and a utility room, furthermore, there is a good-sized walk-in dressing area in bedroom two and the apartment has heating and air-cooling systems fitted throughout. The apartment will be available with two secure car parking space in the underground car park.

## Terms

- -£2,875,000
- London Borough of Wandsworth
- Leasehold (999 years from 24 June 1997)
- Service charge TBC
- Ground rent TBC

Montevetro

Approximate Gross Internal Area = 2080 sq ft / 193.2 sq m

Sixth Floor

+44 (0)20 7349 7055

sales@jowebster.com

www.jowebster.com

This plan is not to scale and must be used as layout guidance only. All measurements and areas are approximate and should not be relied upon to provide accurate information. This plan must not be relied upon when making property valuations, design considerations or any other such relevant decisions. We accept no responsibility or liability (whether in contract, tort or otherwise) in relation to any loss whatsoever arising from or in connection with any use of this plan or the adequacy, accuracy or completeness of it or any information within it.