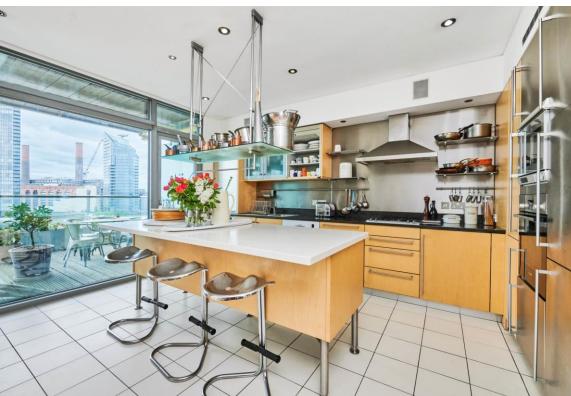

The apartment comprises of a spacious hallway with double doors leading through to the open plan kitchen and reception space, further opening on to a wonderful private terrace overlooking the river. The apartment is configured with the master bedroom facing the river, and two additional bedrooms, one currently utilised as an office space, facing the tennis courts with views across London. There are two bathrooms, one shower room and a utility room, furthermore, there is a good-sized walk-in dressing area in bedroom two and the apartment has heating and air-cooling systems fitted throughout. The apartment will be available with two secure car parking space in the underground car park.