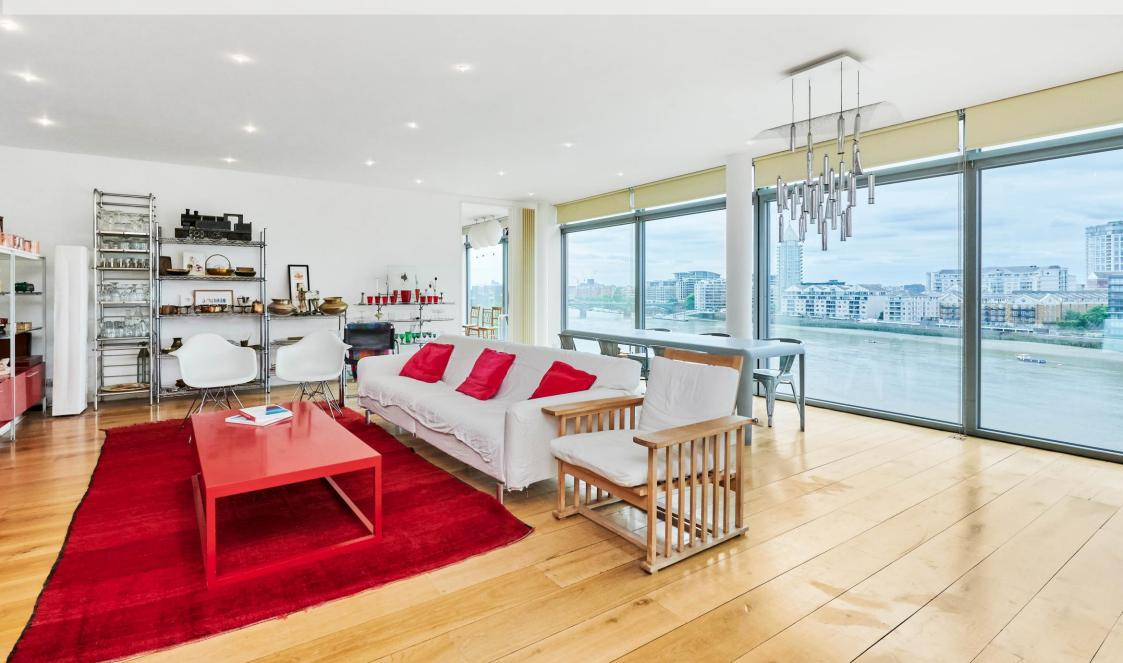

## The Montevetro Building 100 Battersea Church Road, SW11

A truly exceptional apartment situated on the 6th floor of Montevetro's prestigious E block. This exquisite apartment comprises 2,080 sq ft (193 sq m) of living space and benefits from wonderful river views from the open plan reception and kitchen space, as well as the master bedroom, which is a rare find in this development.

The apartment comprises of a spacious hallway with double doors leading through to the open plan kitchen and reception space, further opening on to a wonderful private terrace overlooking the river. The apartment is configured with the master bedroom facing the river, and two additional bedrooms, one currently utilised as an office space, facing the tennis courts with views across London. There are two bathrooms, one shower room and a utility room, furthermore, there is a good-sized walk-in dressing area in bedroom two and the apartment has heating and air-cooling systems fitted throughout. The apartment will be available with two secure car parking space in the underground car park.

## **Property Attributes**

- Three Bedrooms
- Open Plan Kitchen and Reception Space
- River-facing Balcony
- Two Bathrooms
- One Shower Room
- Air Cooling
- Landscaped Garden
- Tennis Court & Resident Only Gym
- Underground Car Parking
- 24-Hour Security & Concierge