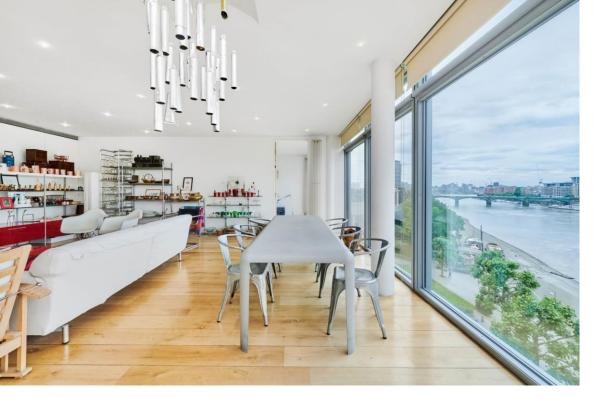

The apartment comprises of a spacious hallway with double doors leading through to the open plan kitchen and reception space, further opening on to a wonderful private terrace overlooking the river. The apartment is configured with the master bedroom facing the river, and two additional bedrooms, one currently utilised as an office space, facing the tennis courts with views across London. There are two bathrooms, one shower room and a utility room, furthermore, there is a good-sized walk-in dressing area in bedroom two and the apartment has heating and air-cooling systems fitted throughout. The apartment will be available with two secure car parking space in the underground car park.

Montevetro is ideally situated on the river Thames, close to the amenities of Battersea Square. It is moments from Battersea Bridge linking it to Chelsea and King's Road and is within proximity to Battersea Park. The development benefits from 24-hour security and concierge, underground parking, gymnasium, tennis court and landscaped gardens.