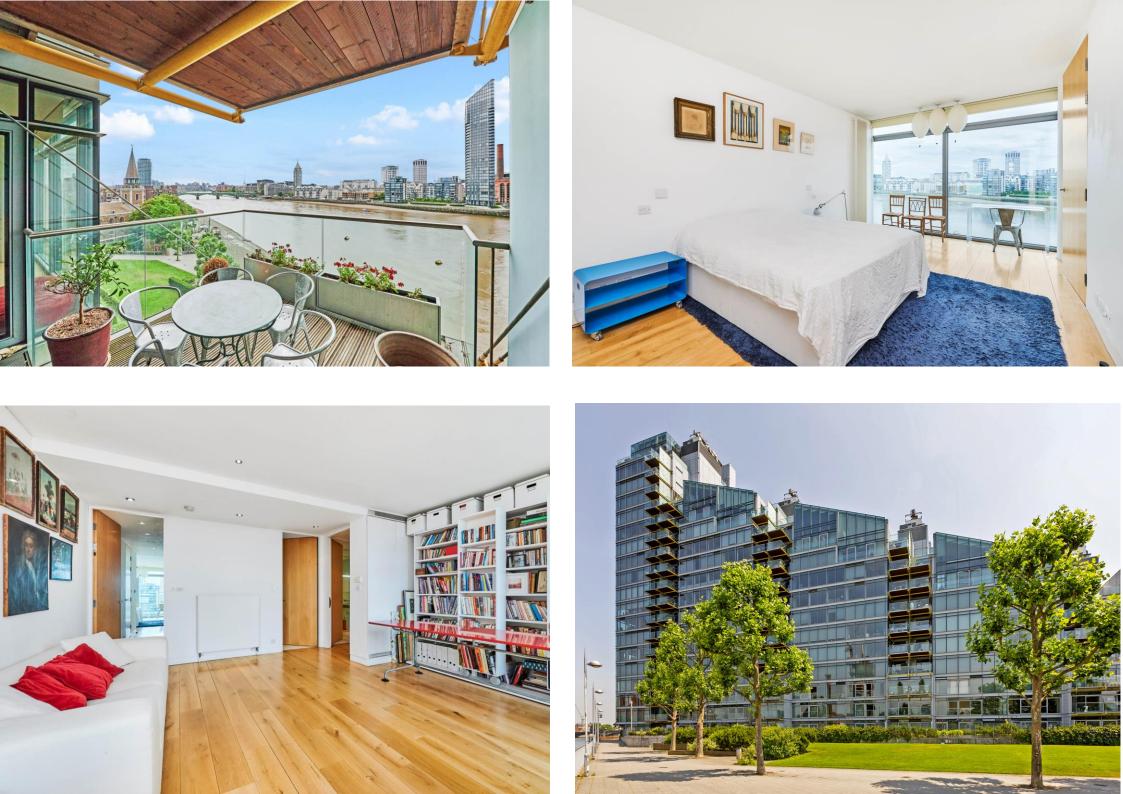

The apartment comprises of a spacious hallway with double doors leading through to the open plan kitchen and reception space, further opening on to a wonderful private terrace overlooking the river. The apartment is configured with the master bedroom facing the river, and two additional bedrooms, one currently utilised as an office space, facing the tennis courts with views across London. There are two bathrooms, one shower room and a utility room, furthermore, there is a good-sized walk-in dressing area in bedroom two and the apartment has heating and air-cooling systems fitted throughout. The apartment will be available with two secure car parking space in the underground car park.

Montevetro is ideally situated on the river Thames, close to the amenities of Battersea Square. It is moments from Battersea Bridge linking it to Chelsea and King's Road and is within proximity to Battersea Park. The development benefits from 24-hour security and concierge, underground parking, gymnasium, tennis court and landscaped gardens.