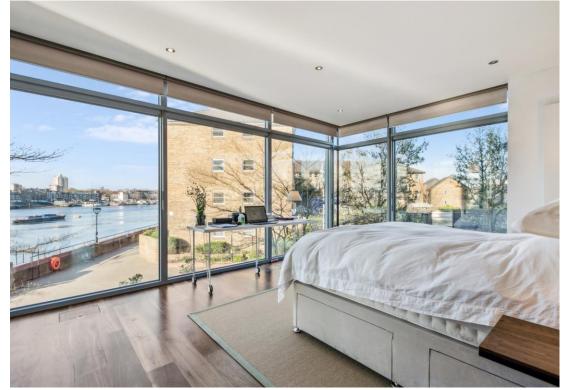

# The Montevetro Building, Battersea, SW11

An outstanding apartment in Montevetro's prestigious E block. This spacious 2 bedroom apartment offers excellent accommodation and has extremely well proportioned rooms throughout. Being located at the end of the building, the rooms benefit from views in all directions. The property has been completely refurbished with new wooden floors throughout, new bathrooms and kitchen as well as state of the art security, climate control and electronics fitted.

The apartment is located on the first floor and its close proximity to the river is apparent from most rooms, particularly from the reception room. The Bulthaup kitchen is fitted with top of the range Gaggenau and Miele appliances. Each room benefits from underfloor heating, air cooling, heating, electric blinds, lights, speakers and CCTV, all controlled through the Gira app on a smart phone. The apartment is being sold with 2 car parking spaces. A storage unit is also available by separate negotiation.