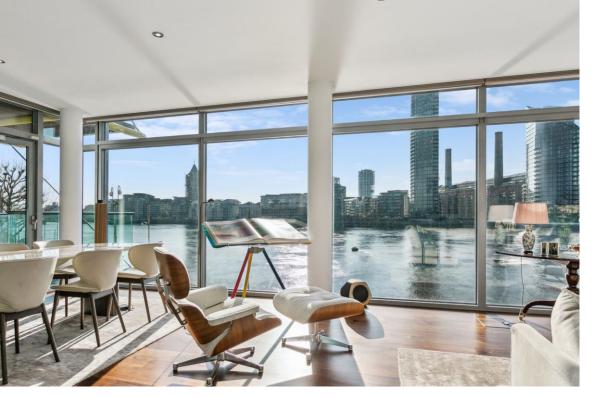

# The Montevetro Building, Battersea, SW11

An outstanding apartment in Montevetro's prestigious E block. This spacious 2 bedroom apartment offers excellent accommodation and has extremely well proportioned rooms throughout. Being located at the end of the building, the rooms benefit from views in all directions. The property has been completely refurbished with new wooden floors throughout, new bathrooms and kitchen as well as state of the art security, climate control and electronics fitted.

The apartment is located on the first floor and its close proximity to the river is apparent from most rooms, particularly from the reception room. The Bulthaup kitchen is fitted with top of the range Gaggenau and Miele appliances. Each room benefits from underfloor heating, air cooling, heating, electric blinds, lights, speakers and CCTV, all controlled through the Gira app on a smart phone. The apartment is being sold with 2 car parking spaces. A storage unit is also available by separate negotiation.