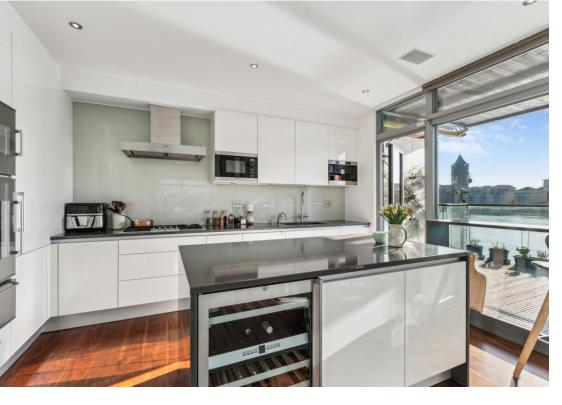

The apartment is located on the first floor and its close proximity to the river is apparent from most rooms, particularly from the reception room. The Bulthaup kitchen is fitted with top of the range Gaggenau and Miele appliances. Each room benefits from underfloor heating, air cooling, heating, electric blinds, lights, speakers and CCTV, all controlled through the Gira app on a smart phone. The apartment is being sold with 2 car parking spaces. A storage unit is also available by separate negotiation.