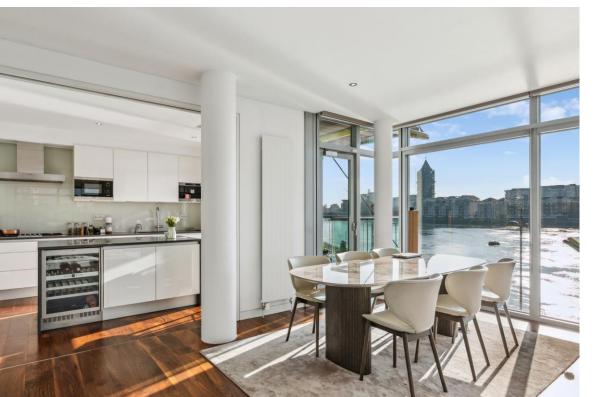

The apartment is located on the first floor and its close proximity to the river is apparent from most rooms, particularly from the reception room. The Bulthaup kitchen is fitted with top of the range Gaggenau and Miele appliances. Each room benefits from underfloor heating, air cooling, heating, electric blinds, lights, speakers and CCTV, all controlled through the Gira app on a smart phone. The apartment is being sold with 2 car parking spaces. A storage unit is also available by separate negotiation.