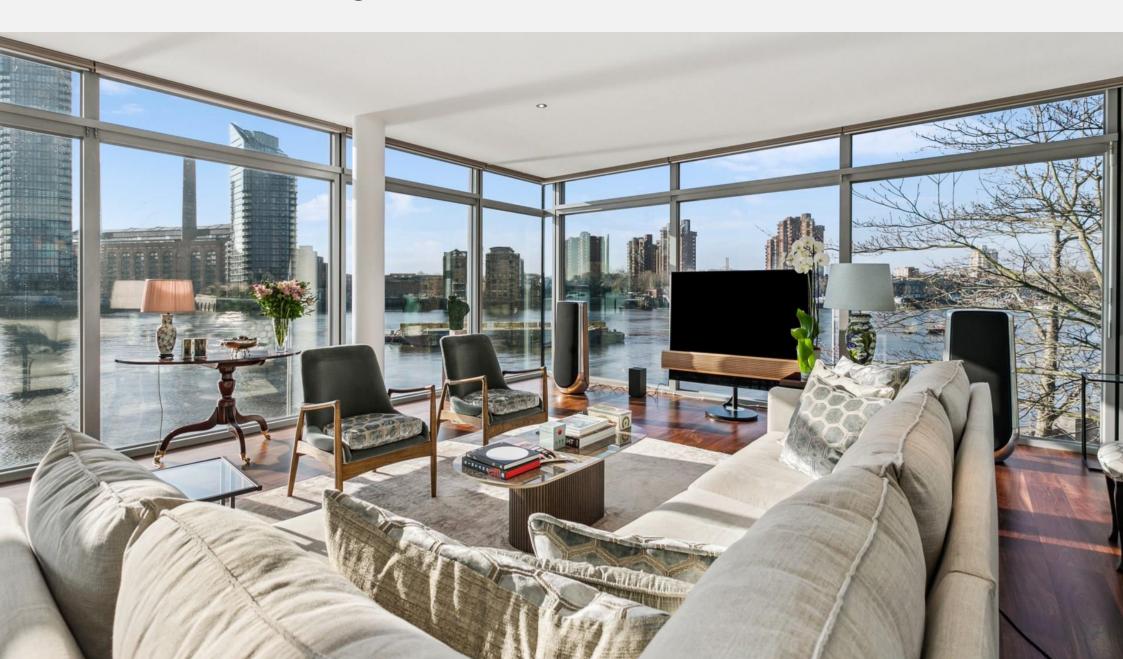

# The Montevetro Building, Battersea, SW11

An outstanding apartment in Montevetro's prestigious E block. This spacious 2 bedroom apartment offers excellent accommodation and has extremely well proportioned rooms throughout. Being located at the end of the building, the rooms benefit from views in all directions. The property has been completely refurbished with new wooden floors throughout, new bathrooms and kitchen as well as state of the art security, climate control and electronics fitted.

The apartment is located on the first floor and its close proximity to the river is apparent from most rooms, particularly from the reception room. The Bulthaup kitchen is fitted with top of the range Gaggenau and Miele appliances. Each room benefits from underfloor heating, air cooling, heating, electric blinds, lights, speakers and CCTV, all controlled through the Gira app on a smart phone. The apartment is being sold with 2 car parking spaces. A storage unit is also available by separate negotiation.

Designed by the Richard Rogers Partnership, the development benefits from 24 hour security and concierge, a residents only gymnasium with sauna and steam room, an all weather tennis court, as well as landscaped gardens.