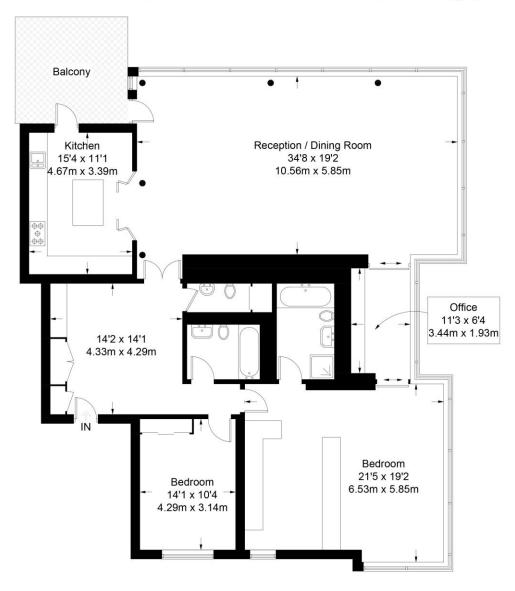

## **Montevetro Building**

Approximate Gross Internal Area = 1999 sq ft / 185.7 sq m

+44 (0)20 7349 7055 sales@jowebster.com www.jowebster.com

## First Floor

Not to scale, for guidance only and must not be relied upon as a statement of fact. All measurements and areas are approximate only and have been prepared in accordance with the current edition of the RICS Code of Measuring Practice.