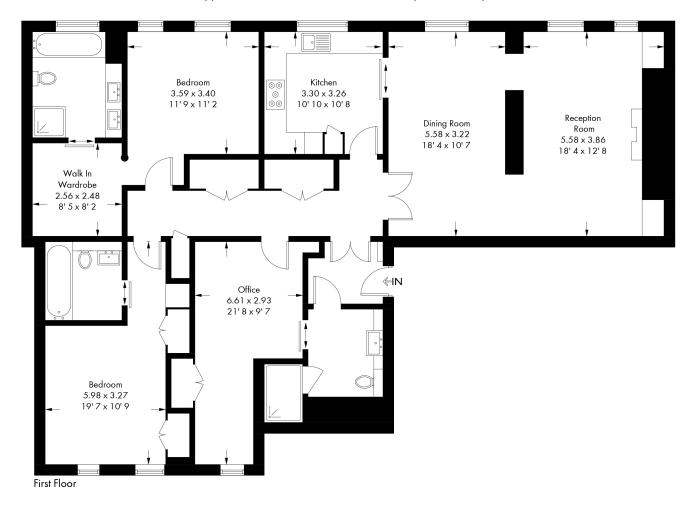

## Waldron House

Approximate Gross Internal Area = 1675 sq ft / 155.6 sq m

Not to scale, for guidance only and must not be relied upon as a statement of fact All measurements and areas are approximate only and have been prepared in accordance with the current edition of the RICS Code of Measuring Practice