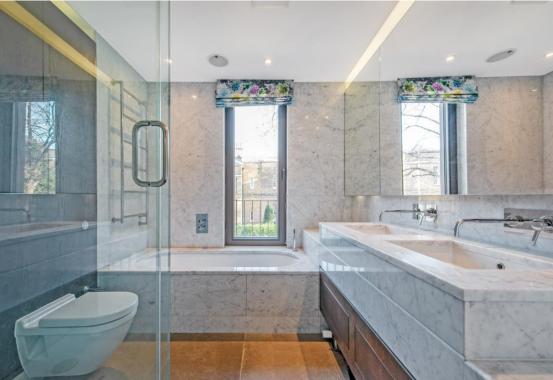

The apartment comprises three bedrooms, with bedroom three currently being used as office space. Two luxury bathrooms and one shower room with under floor heating, as well as ample storage space, including a fitted walk-in wardrobe within the master bedroom. The hallway leads on to a wonderfully light double aspect reception room with dining space, and a separate bespoke kitchen fitted with high quality Miele appliances, providing a wonderfully modern living environment. The property further benefits from hard flooring and carpeted bedrooms, comfort cooling, a fitted home entertainment system and one secure underground car parking space.