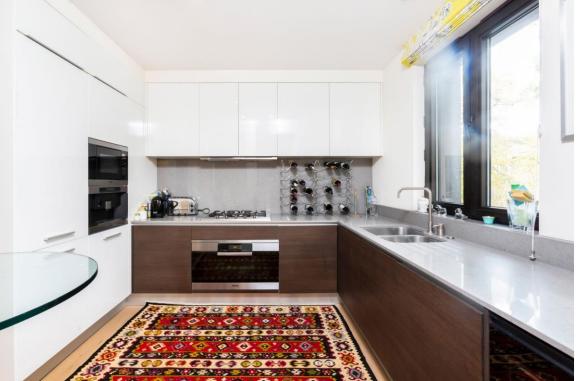

The apartment comprises three bedrooms, with bedroom three currently being used as office space. Two luxury bathrooms and one shower room with under floor heating, as well as ample storage space, including a fitted walk-in wardrobe within the master bedroom. The hallway leads on to a wonderfully light double aspect reception room with dining space, and a separate bespoke kitchen fitted with high quality Miele appliances, providing a wonderfully modern living environment. The property further benefits from hard flooring and carpeted bedrooms, comfort cooling, a fitted home entertainment system and one secure underground car parking space.