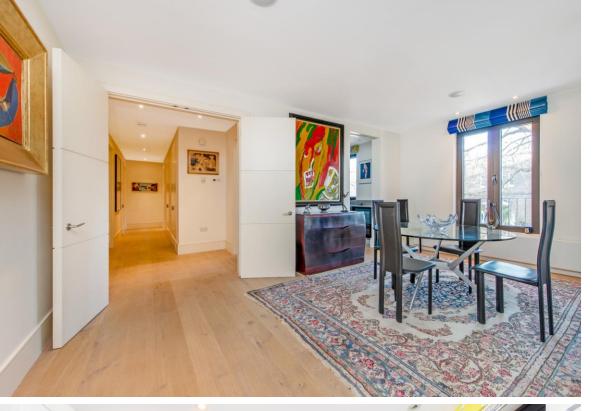

The apartment comprises three bedrooms, with bedroom three currently being used as office space. Two luxury bathrooms and one shower room with under floor heating, as well as ample storage space, including a fitted walk-in wardrobe within the master bedroom. The hallway leads on to a wonderfully light double aspect reception room with dining space, and a separate bespoke kitchen fitted with high quality Miele appliances, providing a wonderfully modern living environment. The property further benefits from hard flooring and carpeted bedrooms, comfort cooling, a fitted home entertainment system and one secure underground car parking space.