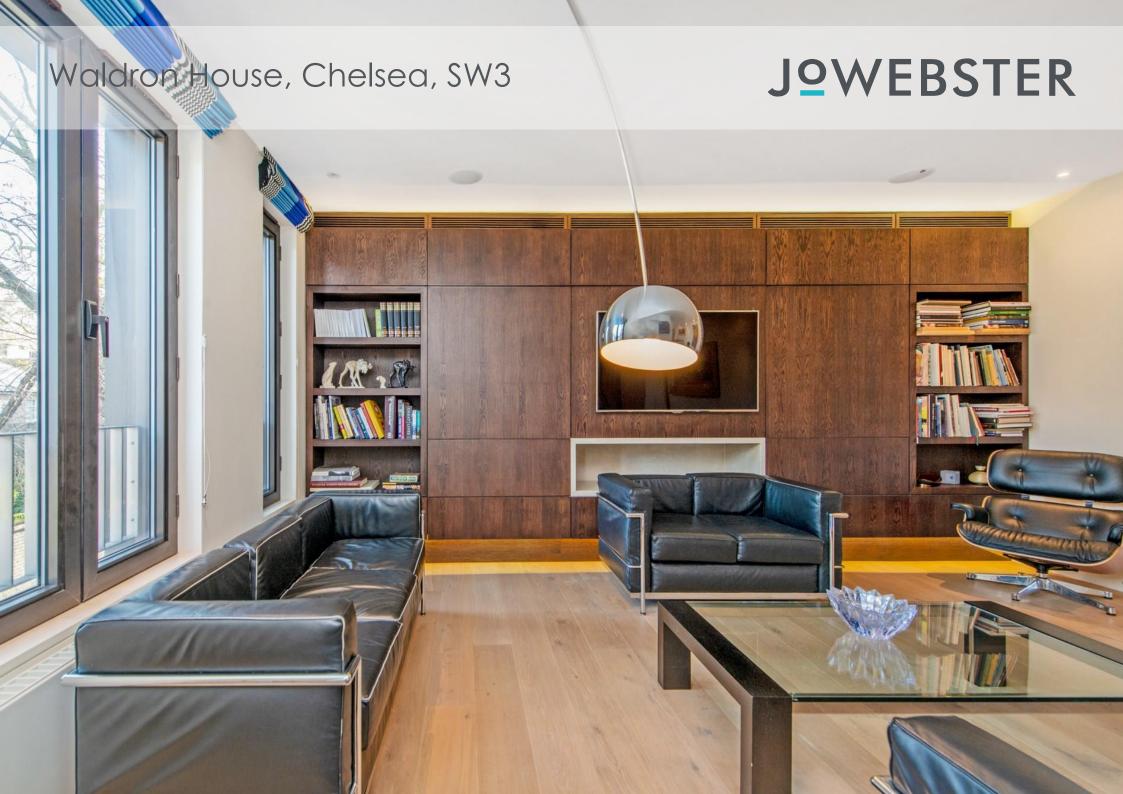

## Waldron House, Chelsea, SW3

This exceptional three-bedroom property benefiting from 1,675 sq. ft (155.6 sq. m) of living space is situated on the first floor of this ideally located exclusive development.

The apartment comprises three bedrooms, with bedroom three currently being used as office space. Two luxury bathrooms and one shower room with under floor heating, as well as ample storage space, including a fitted walk-in wardrobe within the master bedroom. The hallway leads on to a wonderfully light double aspect reception room with dining space, and a separate bespoke kitchen fitted with high quality Miele appliances, providing a wonderfully modern living environment. The property further benefits from hard flooring and carpeted bedrooms, comfort cooling, a fitted home entertainment system and one secure underground car parking space.