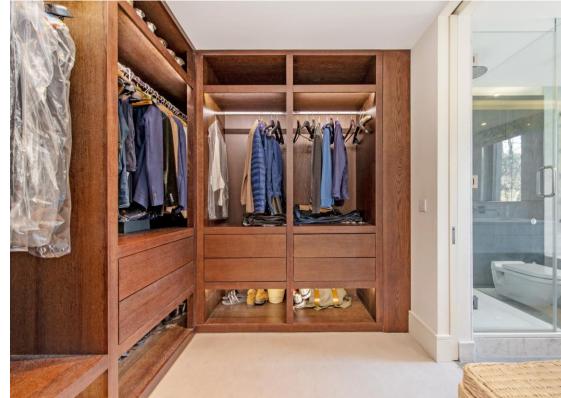

The apartment comprises three bedrooms, with bedroom three currently being used as office space. Two luxury bathrooms and one shower room with under floor heating, as well as ample storage space, including a fitted walk-in wardrobe within the master bedroom. The hallway leads on to a wonderfully light double aspect reception room with dining space, and a separate bespoke kitchen fitted with high quality Miele appliances, providing a wonderfully modern living environment. The property further benefits from hard flooring and carpeted bedrooms, comfort cooling, a fitted home entertainment system and one secure underground car parking space.