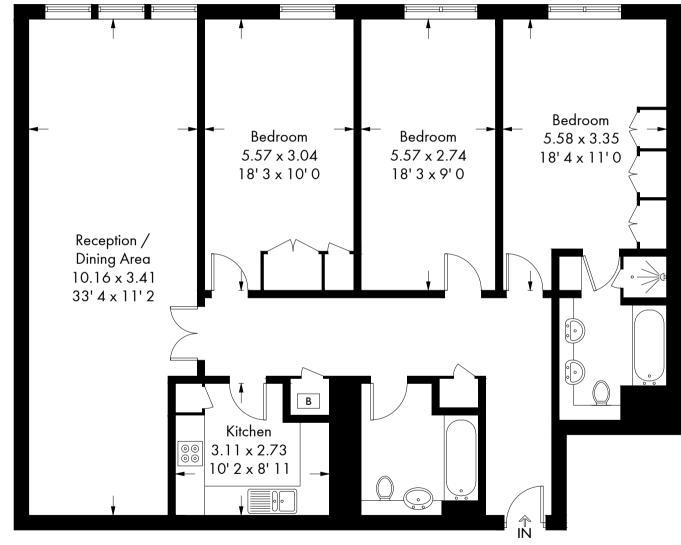

## Sovereign Court

Approximate Gross Internal Area = 1378 sq ft / 128 sq m

## Sixth Floor

This plan is not to scale and must be used as layout guidance only. All measurements and areas are approximate and should not be relied upon to provide accurate information. This plan must not be relied upon when making property valuations, design considerations or any other such relevant decisions. We accept no responsibility or liability (whether in contract, tort or otherwise) in relation to any loss whatsoever arising from or in connection with any use of this plan or the adequacy, accuracy or completeness of it or any information within it.