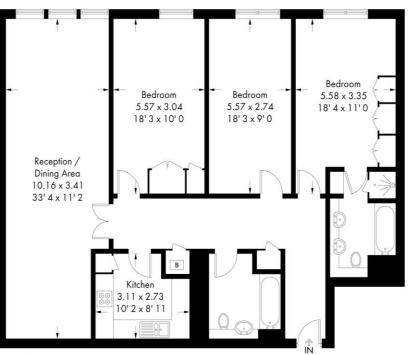

## Sovereign Court, Royal Gate Kensington, W8

A well proportioned three bedroom apartment located on the sixth floor of Sovereign Court, a popular apartment building moments from Kensington High Street. The apartment comprises 1,378 sq.ft (128.02 sq.m) of living space and benefits from a bright and spacious reception room with dining area. The property includes three good sized bedrooms, the master bedroom benefits from excellent storage space as well as a generously sized en suite bathroom with double sinks. Additionally, there is a separate family bathroom, kitchen and plenty of storage throughout the apartment.

## Sixth Floor

This plan is not to scale and must be used as layout guidance only. All measurements and areas are approximate and should not be relied upon to provide accurate information. This plan must not be relied upon when making property valuations, design considerations or any other such relevant decisions. We accept no responsibility or liability (whether in contract, tot or otherwise) in relation to any loss whatsoever arising from or in connection with any use of this plan or the adequacy, accuracy or completeness of it or any information within it.