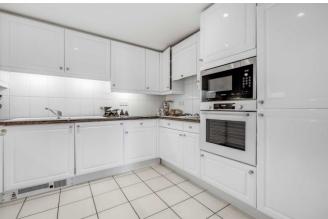

## Sovereign Court, Royal Gate Kensington, W8

A well proportioned three bedroom apartment located on the sixth floor of Sovereign Court, a popular apartment building moments from Kensington High Street. The apartment comprises 1,378 sq.ft (128.02 sq.m) of living space and benefits from a bright and spacious reception room with dining area. The property includes three good sized bedrooms, the master bedroom benefits from excellent storage space as well as a generously sized en suite bathroom with double sinks. Additionally, there is a separate family bathroom, kitchen and plenty of storage throughout the apartment.