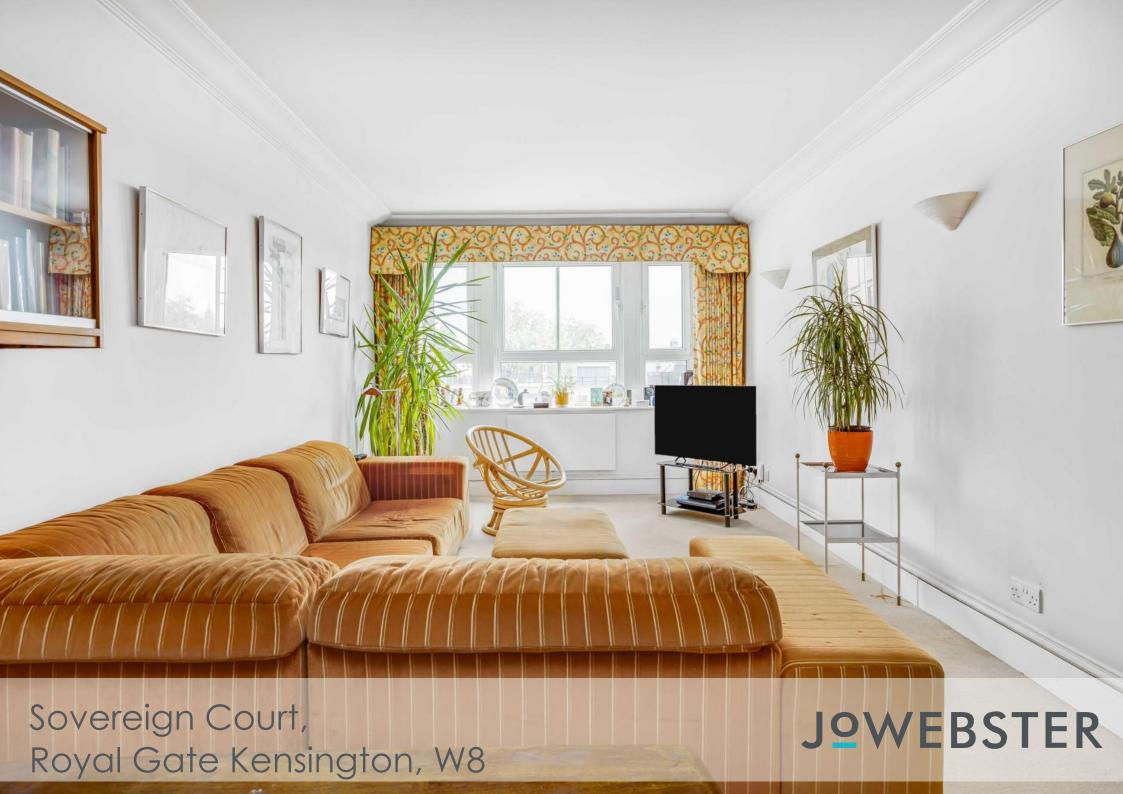

## Sovereign Court, Royal Gate Kensington, W8

A well proportioned three bedroom apartment located on the sixth floor of Sovereign Court, a popular apartment building moments from Kensington High Street. The apartment comprises 1,378 sq.ft (128.02 sq.m) of living space and benefits from a bright and spacious reception room with dining area. The property includes three good sized bedrooms, the master bedroom benefits from excellent storage space as well as a generously sized en suite bathroom with double sinks. Additionally, there is a separate family bathroom, kitchen and plenty of storage throughout the apartment.

Sovereign Court benefits from 24 hour security and porterage, a residents gym and one car parking space is included.

The development is conveniently located on the south of Kensington High Street, offering an array of shops, restaurants and transport links together with the open spaces of Kensington Gardens and Holland Park.