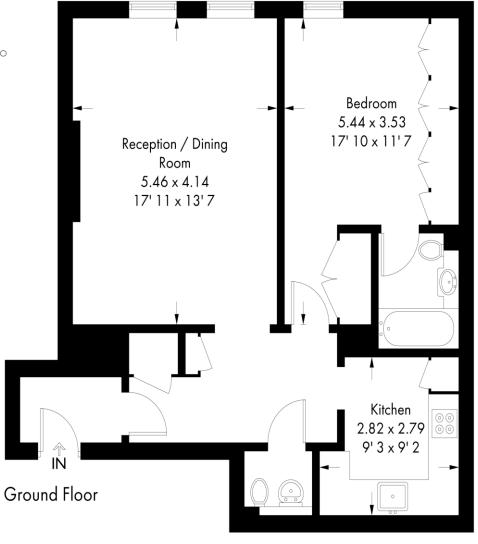

## Clark House

Approximate Gross Internal Area = 713 sq ft / 66.3 sq m

This plan is not to scale and must be used as layout guidance only. All measurements and areas are approximate and should not be relied upon to provide accurate information. This plan must not be relied upon when making property valuations, design considerations or any other such relevant decisions. We accept no responsibility or liability (whether in contract, tort or otherwise) in relation to any loss whatsoever arising from or in connection with any use of this plan or the adequacy, accuracy or completeness of it or any information within it.