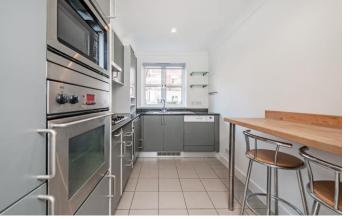

# 2 Sycamore Lodge, Kensington Green, W8

This refurbished two bedroom apartment is on the ground floor within Sycamore Lodge and provides 1,108 sq.ft of living space. Situated in Sycamore Lodge, within the secure environment of Kensington Green, benefiting from exceptional views across the award winning gardens. The apartment has been newly repainted in neutral colours throughout and benefits from an upgraded kitchen, an upgraded bathroom and shower room and wooden flooring throughout.

## Property Attributes

- Reception/Dining Room
- Kitchen
- Master Bedroom with En Suite Bathroom
- Second Bedroom
- Second Bathroom
- Garden Views
- One Underground Car Parking Space
- 24 Hour Security and Concierge
- Gvmnasium
- Landscaped Gardens