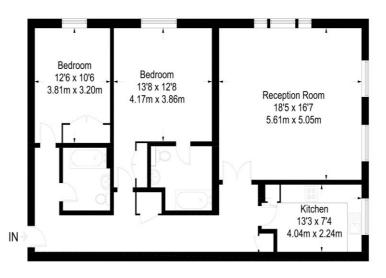

## Sycamore Lodge

Approximate Gross Internal Area = 1108 sq ft / 102.9 sq m

### Ground Floor

Not to scale, for guidance only and must not be relied upon as a statement of fact.

All measurements and areas are approximate only and have been prepared in accordance with the current edition of the RICS Code of Measuring Practice.