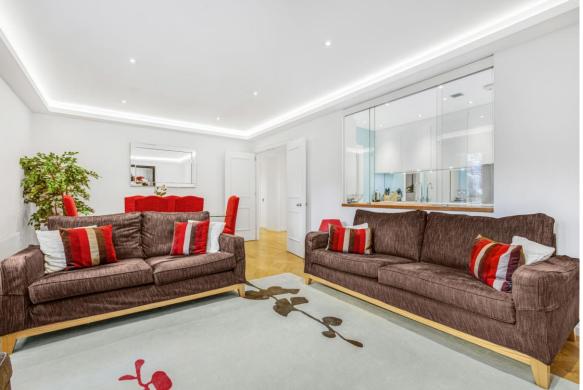

The apartment comprises 1,367 sq ft (127 sq m) of living space which offers a spacious reception room with views looking out onto the landscaped gardens as well as a separate fully fitted kitchen. The master bedroom has plenty of storage including built in wardrobes and an en suite bathroom. There is a second bedroom, family bathroom as well as a third bedroom all finished to a high standard.

This apartment is larger than the majority of three bed properties in the development and benefits particularly from a peaceful outlook from all rooms over the landscaped gardens. The property further benefits from one secure underground car parking space.