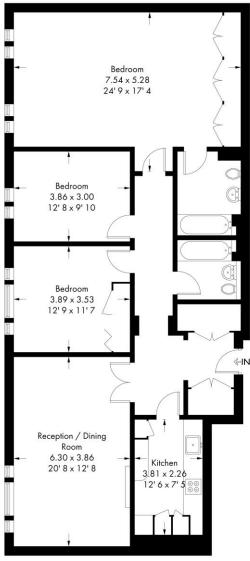

## Sandalwood Mansions

Approximate Gross Internal Area = 1367 sq ft / 127 sq m

Ground Floor

This plan is not to scale and must be used as layout guidance only. All measurements and areas are approximate and should not be relied upon to provide accurate information. This plan must not be relied upon when making property valuations, design considerations or any other such relevant decisions. We accept no responsibility or liability (whether in contract, tort or otherwise) in relation to any loss whatsoever arising from or in connection with any use of this plan or the adequacy, accuracy or completeness of it or any information within it.