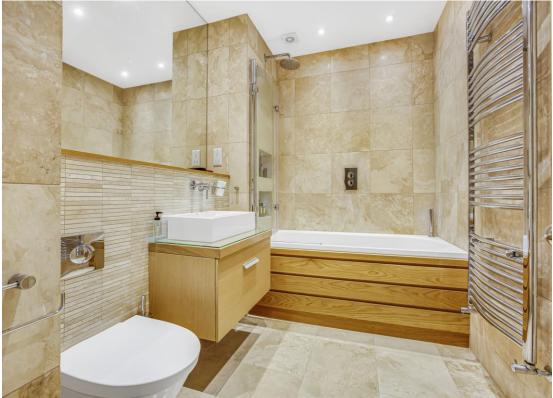

The apartment comprises 1,367 sq ft (127 sq m) of living space which offers a spacious reception room with views looking out onto the landscaped gardens as well as a separate fully fitted kitchen. The master bedroom has plenty of storage including built in wardrobes and an en suite bathroom. There is a second bedroom, family bathroom as well as a third bedroom all finished to a high standard.

## Property Attributes

- Reception Room / Dining Area
- Kitchen
- Three Bedrooms
- One En Suite Bathroom
- Family Bathroom
- Underground Car Parking
- 24 Hour Concierge
- Landscaped Gardens
- Gym