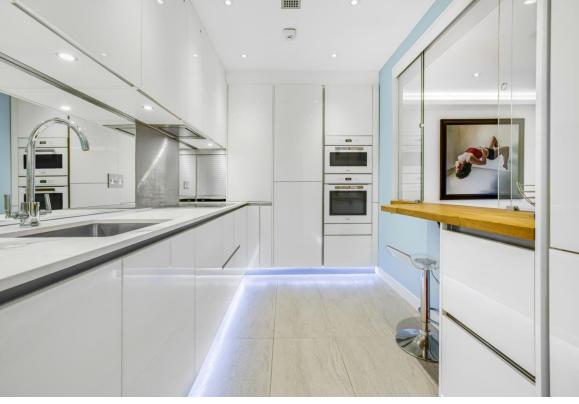

The apartment comprises 1,367 sq ft (127 sq m) of living space which offers a spacious reception room with views looking out onto the landscaped gardens as well as a separate fully fitted kitchen. The master bedroom has plenty of storage including built in wardrobes and an en suite bathroom. There is a second bedroom, family bathroom as well as a third bedroom all finished to a high standard.