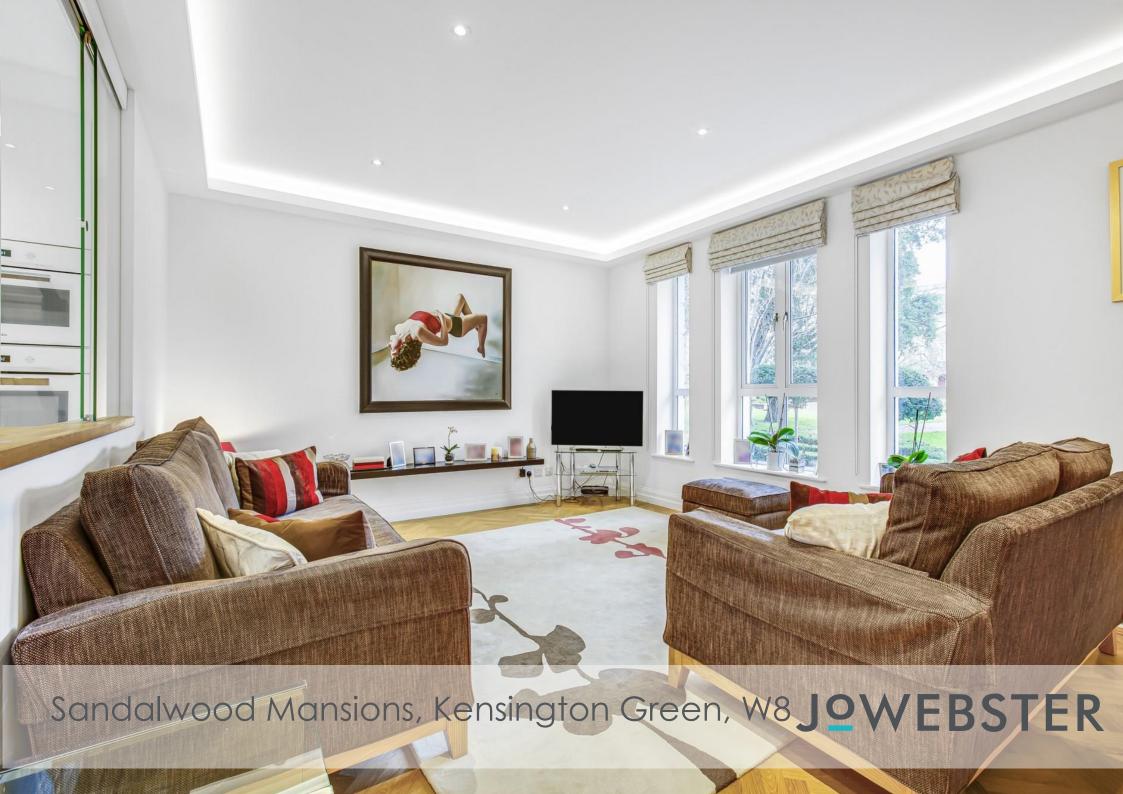

## Sandalwood Mansions, Kensington Green, W8

We are delighted to be offering this fantastic three bedroom apartment on the ground floor of Sandalwood Mansions which has been newly refurbished and is fitted out to an exceptional standard with a new kitchen and new bathrooms.

The apartment comprises 1,367 sq ft (127 sq m) of living space which offers a spacious reception room with views looking out onto the landscaped gardens as well as a separate fully fitted kitchen. The master bedroom has plenty of storage including built in wardrobes and an en suite bathroom. There is a second bedroom, family bathroom as well as a third bedroom all finished to a high standard.

This apartment is larger than the majority of three bed properties in the development and benefits particularly from a peaceful outlook from all rooms over the landscaped gardens. The property further benefits from one secure underground car parking space.