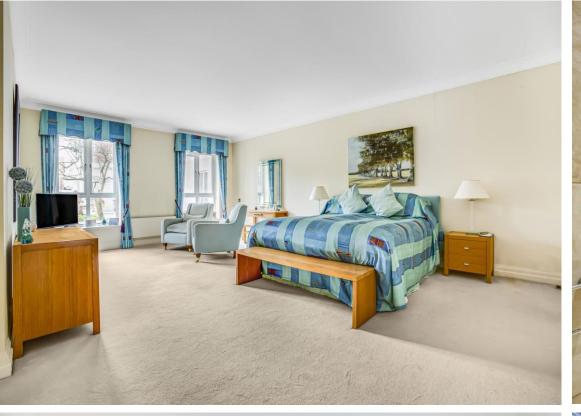

The apartment comprises 1,367 sq ft (127 sq m) of living space which offers a spacious reception room with views looking out onto the landscaped gardens as well as a separate fully fitted kitchen. The master bedroom has plenty of storage including built in wardrobes and an en suite bathroom. There is a second bedroom, family bathroom as well as a third bedroom all finished to a high standard.