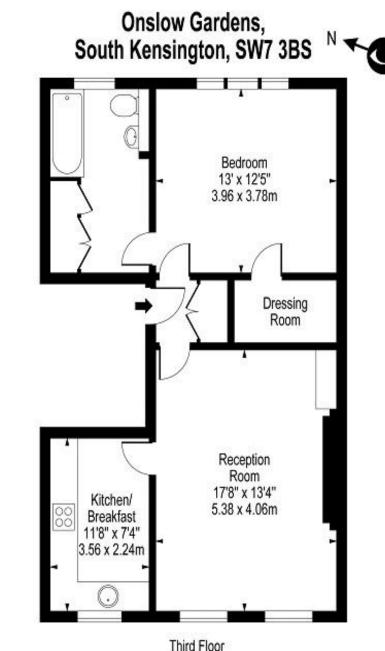

#### Terms

- Royal Borough of Kensington & Chelsea

Approx Gross Internal Area

658 Sq Ft - 61.13 Sq M

For Illustration Purposes Only - Not To Scale Floor Plan by www.bpmmediagroup.com Ref: No. E31685