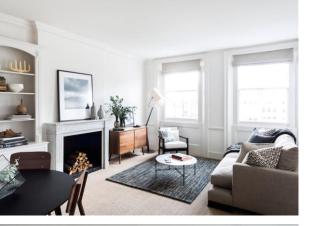

The west facing reception room benefits from two large sash windows, feature marble fire place and built in shelving/storage unit, there is a separate eat in west facing kitchen. The spacious bedroom benefits from garden views and has a dressing room and en-suite bathroom. There is key to use the communal gardens behind the property.

#### Property Attributes

- One Bedroom
- Reception Room
- Kitchen
- Dressing Room
- En-suite Bathroom
- Communal Gardens