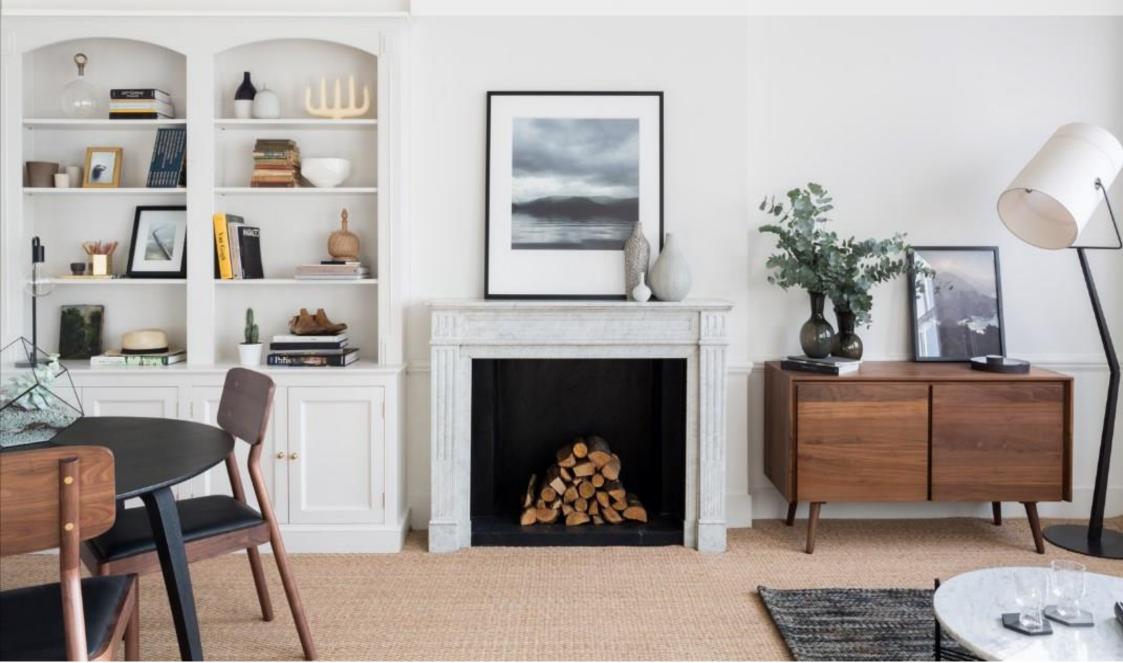

The west facing reception room benefits from two large sash windows, feature marble fire place and built in shelving/storage unit, there is a separate eat in west facing kitchen. The spacious bedroom benefits from garden views and has a dressing room and en-suite bathroom. There is key to use the communal gardens behind the property.

#### Property Attributes

- One Bedroom
- Reception Room
- Kitchen
- Dressing Room
- En-suite Bathroom
- Communal Gardens