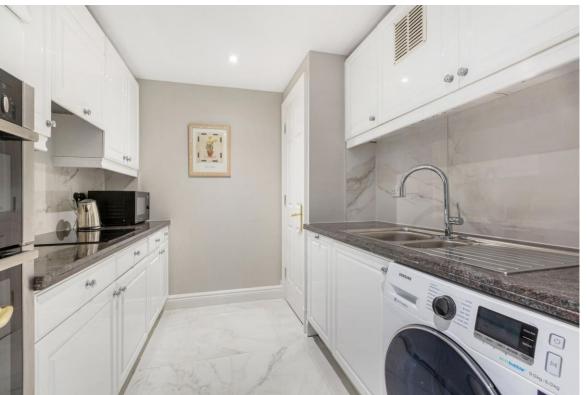

### Regent Court, Royal Gate Kensington, W8

A wonderful two bedroom apartment on the fourth floor of the prestigious Royal Gate development in central Kensington, The apartment has been newly renovated and comprises of a modern kitchen, spacious reception room, two bedrooms with ample storage space and a private juliette balcony, and two brand new bathroom suites (one en-suite). The property has been finished to a high standard throughout with wooden flooring and is available furnished.

#### **Property Attributes**

- Two Bedrooms
- Two Bathrooms
- Reception Room
- Kitchen
- 24/7 Security & Concierge
- Gym Access
- Lift Access