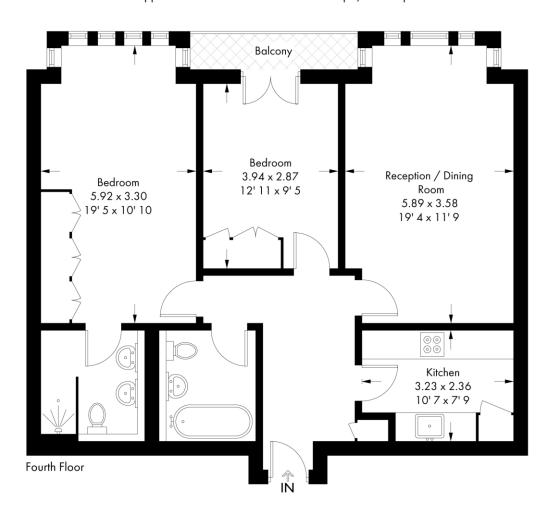

## Regents Court

#### Approximate Gross Internal Area = 878 sq ft / 81.6 sq m

Not to scale, for guidance only and must not be relied upon as a statement of fact All measurements and areas are approximate only and have been prepared in accordance with the current edition of the RICS Code of Measuring Practice