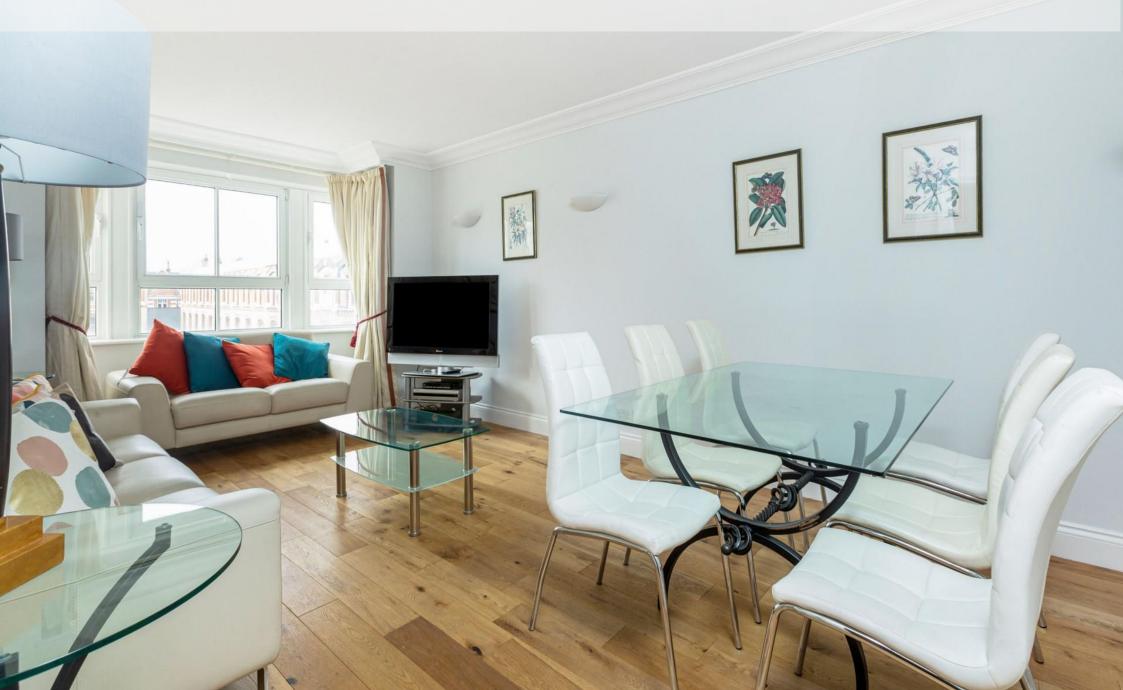

### Regent Court, Royal Gate Kensington, W8

A wonderful two bedroom apartment on the fourth floor of the prestigious Royal Gate development in central Kensington, The apartment has been newly renovated and comprises of a modern kitchen, spacious reception room, two bedrooms with ample storage space and a private juliette balcony, and two brand new bathroom suites (one en-suite). The property has been finished to a high standard throughout with wooden flooring and is available furnished.

#### **Property Attributes**

- Two Bedrooms
- Two Bathrooms
- Reception Room
- Kitchen
- 24/7 Security & Concierge
- Gym Access
- Lift Access