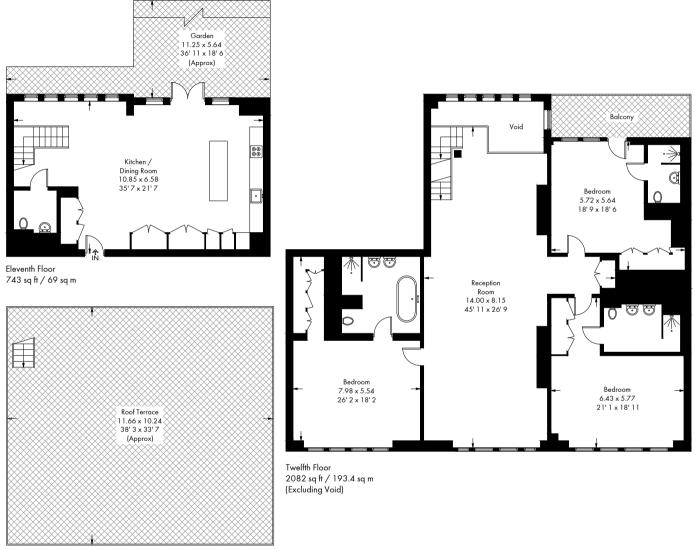

## Boiler House Square Approximate Gross Internal Area = 2825 sq ft / 262.4 sq m (Excluding Void)

Thirteenth Floor

This plan is not to scale and must be used as layout guidance only. All measurements and areas are approximate and should not be relied upon to provide accurate information. This plan must not be relied upon when making property valuations, design considerations or any other such relevant decisions. We accept no responsibility or liability (whether in contract, tort or otherwise) in relation to any loss whatsoever arising from or in connection with any use of this plan or the adequacy, accuracy or completeness of it or any information within it.