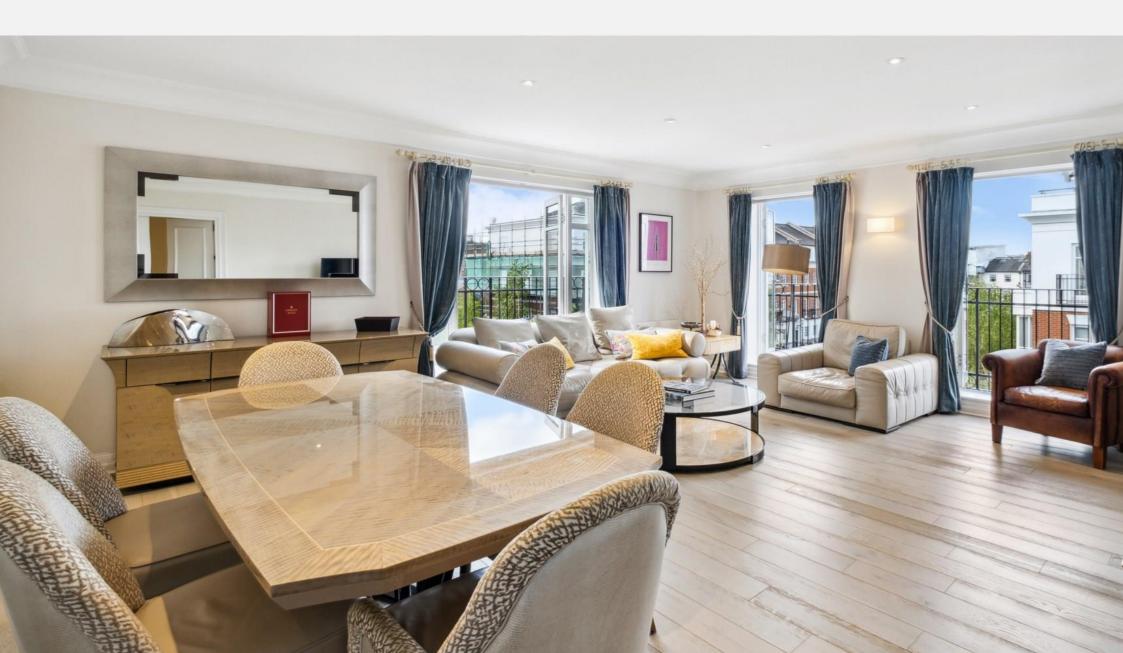

### Sycamore Lodge, Kensington Green W8

This stunning apartment is located on the 3rd floor of Sycamore Lodge. Benefitting from a bright and spacious living space with dual aspect floor to ceiling windows and juliette balconies, providing beautiful views across the development and landscaped gardens. The property has been furnished with high quality pieces and has had wooden flooring fitted throughout which adds to its bright and homely feel.

The modernised kitchen is fully fitted with quality appliances, plentiful work top space and separate washer and dryer. The spacious master bedroom features a further Juliet balconies, built-in wardrobe space and a modern en-suite bathroom. There are additionally two further bedrooms, one is currently being used as a snug space, and an additional family shower room which has also been recently modernised.