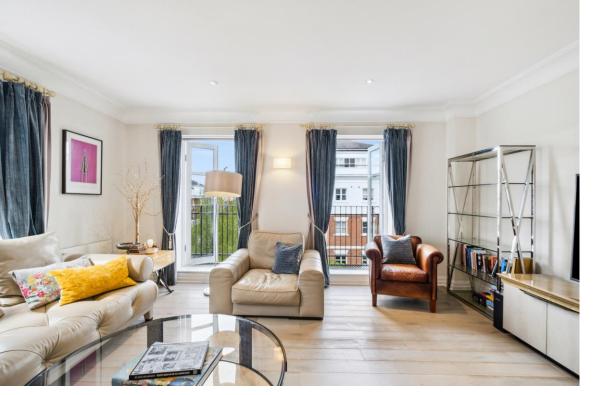

### Sycamore Lodge, Kensington Green W8

This stunning apartment is located on the 3rd floor of Sycamore Lodge. Benefitting from a bright and spacious living space with dual aspect floor to ceiling windows and juliette balconies, providing beautiful views across the development and landscaped gardens. The property has been furnished with high quality pieces and has had wooden flooring fitted throughout which adds to its bright and homely feel.