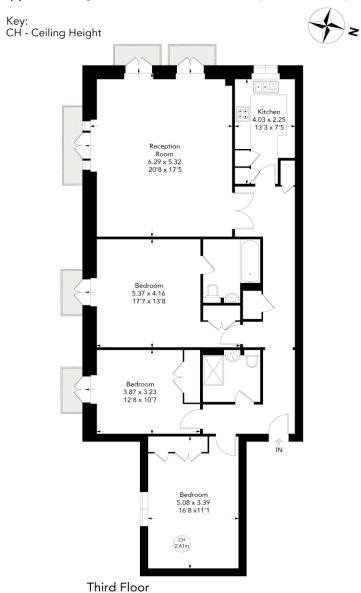

## SYCAMORE LODGE, W8

Approximate gross internal area = 1295 sq ft / 120.35 sq m

+44 (0)20 7349 7055 lettings@jowebster.com www.jowebster.com

Not to scale, for guidance only and must not be relied upon as a statement of fact. All measurements and areas are approximate only