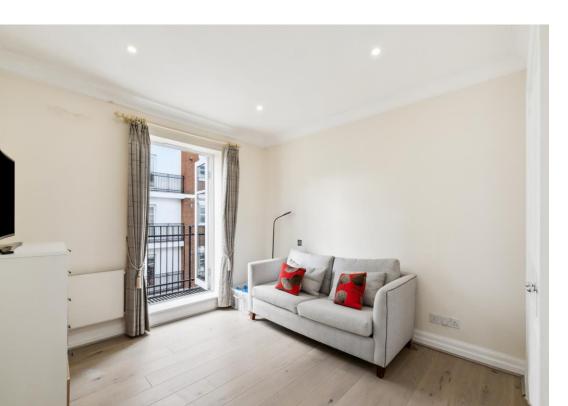

The modernised kitchen is fully fitted with quality appliances, plentiful work top space and separate washer and dryer. The spacious master bedroom features a further Juliet balconies, built-in wardrobe space and a modern en-suite bathroom. There are additionally two further bedrooms, one is currently being used as a snug space, and an additional family shower room which has also been recently modernised.