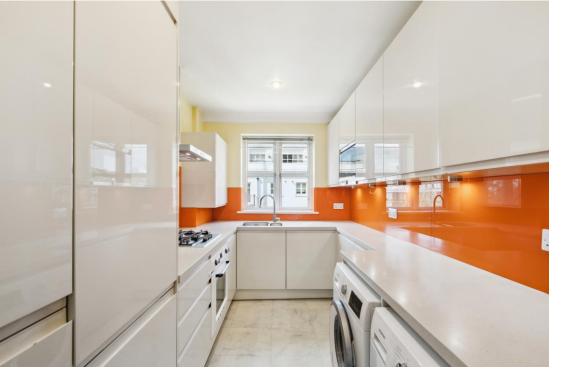

The modernised kitchen is fully fitted with quality appliances, plentiful work top space and separate washer and dryer. The spacious master bedroom features a further Juliet balconies, built-in wardrobe space and a modern en-suite bathroom. There are additionally two further bedrooms, one is currently being used as a snug space, and an additional family shower room which has also been recently modernised.