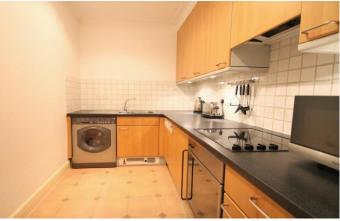

## Juniper Court, Kensington Green, W8

A bright one bedroom apartment with views towards the gardens of Chantry Square. Situated on the third floor the apartment comprises reception room, separate kitchen, well-proportioned bedroom, separate bathroom and excellent storage. The apartment comes with one underground car parking space available upon separate negotiation and use of the superb communal gardens, gymnasium and benefits from 24 hour security. It is offered in good condition throughout.

## Property Attributes

- Reception Room
- Kitchen
- One Double Bedroom
- Separate Bathroom
- Lift Access
- Car Parking
- Landscaped Gardens
- Gym
- 24 Hour Security