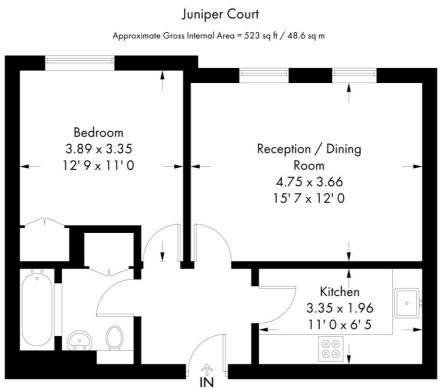

## Juniper Court, Kensington Green, W8

A bright one bedroom apartment with views towards the gardens of Chantry Square. Situated on the third floor the apartment comprises reception room, separate kitchen, well-proportioned bedroom, separate bathroom and excellent storage. The apartment comes with one underground car parking space available upon separate negotiation and use of the superb communal gardens, gymnasium and benefits from 24 hour security. It is offered in good condition throughout.

## Property Attributes

- Reception Room
- Kitchen
- One Double Bedroom
- Separate Bathroom
- Lift Access
- Car Parking
- Landscaped Gardens
- Gym
- 24 Hour Security

## Terms

- £650 per week
- Share of Freehold (999 Years from Sept.'91)
- Royal Borough of Kensington & Chelsea
- Council Tax Band G

Third Floor

Not to scale, for guidance only and must not be relied upon as a statement of fact All measurements and areas are approximate only and have been prepared in accordance with the current edition of the RICS Code of Measuring Practice