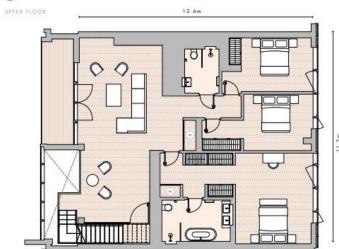

## Boiler House Square Battersea Power Station, SW11

A unique opportunity to purchase a newly completed and immaculate three-bedroom penthouse apartment located in the iconic Boiler House at Battersea Power Station. This modern duplex penthouse comprises 4,142 sq. ft/384 sq. m of living space and benefits from an extensive rooftop boasting 360-degree views of London's skyline and the River Thames.

River views can be enjoyed from the main living space and bedrooms on the first floor. The kitchen and bathrooms are bespoke fitted to the highest standard. Patio doors open up from the open plan kitchen to an outside terrace space situated amongst the resident garden and under floor heating and air cooling can be enjoyed throughout.

### Property Attributes

- 3 Bedrooms
- 2 Ensuite Shower Rooms & 1 Ensuite Bathroom
- Reception Room
- Open Plan Kitchen
- Terrace Area
- Rooftop Terrace
- On-site Spa & Leisure Facilities
- Secure Parking

# INTERNAL 2,363sq ft / 220sq m TERRACES 551sq ft / 51.2sq m

LOWER FLOOR