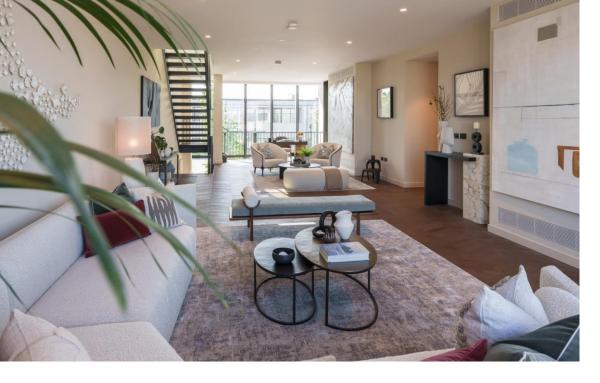

## Boiler House Square Battersea Power Station, SW11

A unique opportunity to purchase a newly completed and immaculate three-bedroom penthouse apartment located in the iconic Boiler House at Battersea Power Station. This modern duplex penthouse comprises 4,142 sq. ft/384 sq. m of living space and benefits from an extensive rooftop boasting 360-degree views of London's skyline and the River Thames.

River views can be enjoyed from the main living space and bedrooms on the first floor. The kitchen and bathrooms are bespoke fitted to the highest standard. Patio doors open up from the open plan kitchen to an outside terrace space situated amongst the resident garden and under floor heating and air cooling can be enjoyed throughout.