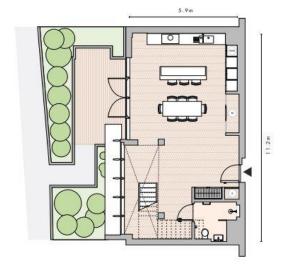

vices. The Spring gymnasium, a resident only leisure facility can be found on site, providing residents with gym access, pool and classes, in addition, there is a 5,000 sq ft private residents' club which includes a bar, dining rooms, cinema and library.

The array of restaurants, cafes, cinema and other amenities have created an exciting new residential enclave in a vibrant and upcoming area of London.

### Property Attributes

- 3 Bedrooms
- 2 Ensuite Shower Rooms & 1 Ensuite Bathroom
- Reception Room
- Open Plan Kitchen
- Terrace Area
- Rooftop Terrace
- On-site Spa & Leisure Facilities
- Secure Parking

#### Terms

- -£6,325,000
- London Borough of Wandsworth
- Leasehold (Approx. 988 years remaining)









# INTERNAL 2,363sq ft / 220sq m TERRACES 551sq ft / 51.2sq m



LOWER FLOOR



#### ROOF TERRACE 1,228sq ft / 114.1sq m





ROOF TERRACE









+44 (0)20 7349 7055 sales@jowebster.com www.jowebster.com