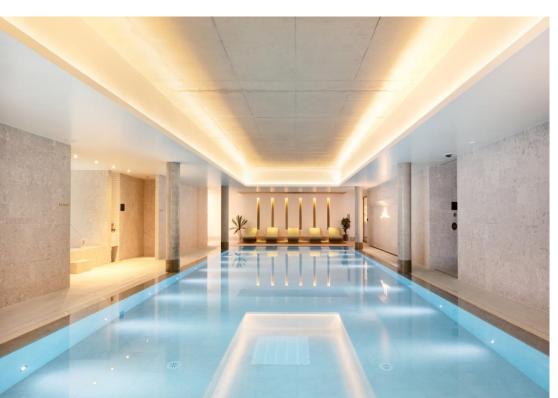

Battersea Power Station is located moments from the open space of Battersea Park and the new tube station. It is also only a short walk from Sloane Square. The Boiler House benefits from a communal resident garden on the 11th floor and 24/7 porter/concierge services. The Spring gymnasium, a resident only leisure facility can be found on site, providing residents with gym access, pool and classes, in addition, there is a 5,000 sq ft private residents' club which includes a bar, dining rooms, cinema and library.

### Property Attributes

- 3 Bedrooms
- 2 Ensuite Shower Rooms & 1 Ensuite Bathroom
- Reception Room
- Open Plan Kitchen
- Terrace Area
- Rooftop Terrace
- On-site Spa & Leisure Facilities
- Secure Parking