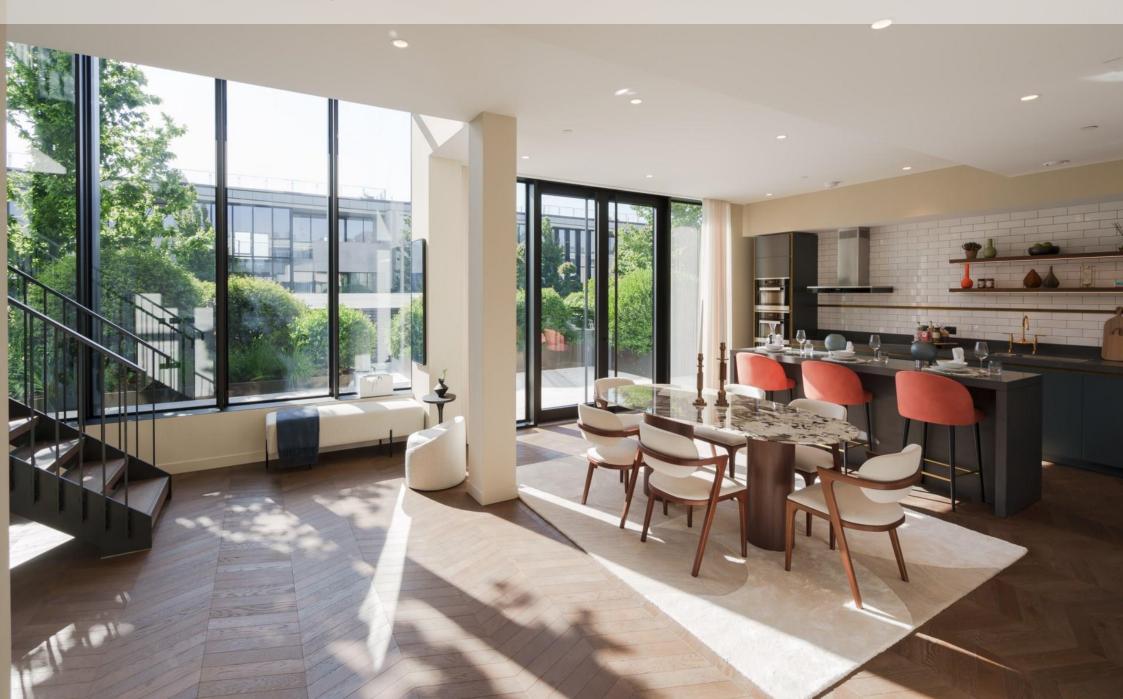

## Boiler House Square Battersea Power Station, SW11

A unique opportunity to purchase a newly completed and immaculate three-bedroom penthouse apartment located in the iconic Boiler House at Battersea Power Station. This modern duplex penthouse comprises 4,142 sq. ft/384 sq. m of living space and benefits from an extensive rooftop boasting 360-degree views of London's skyline and the River Thames.

River views can be enjoyed from the main living space and bedrooms on the first floor. The kitchen and bathrooms are bespoke fitted to the highest standard. Patio doors open up from the open plan kitchen to an outside terrace space situated amongst the resident garden and under floor heating and air cooling can be enjoyed throughout.