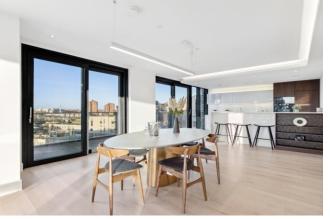

The apartment comprises of a spacious open plan kitchen and reception room with breakfast bar, two bedrooms one with en-suite bathroom, the master bedroom further benefits from a dressing room. Car parking available upon separate negotiation.

## **Property Attributes**

- 2 Bedrooms
- 2 Bathrooms (One en suite)
- Reception with roof terrace
- Kitchen/ Dining Area
- 24 Hour Concierge
- Landscaped and Rooftop Gardens
- Gym

Terms

- -£3,600,000
- Leasehold
- Royal Borough of Kensington & Chelsea
- Council Tax Band H