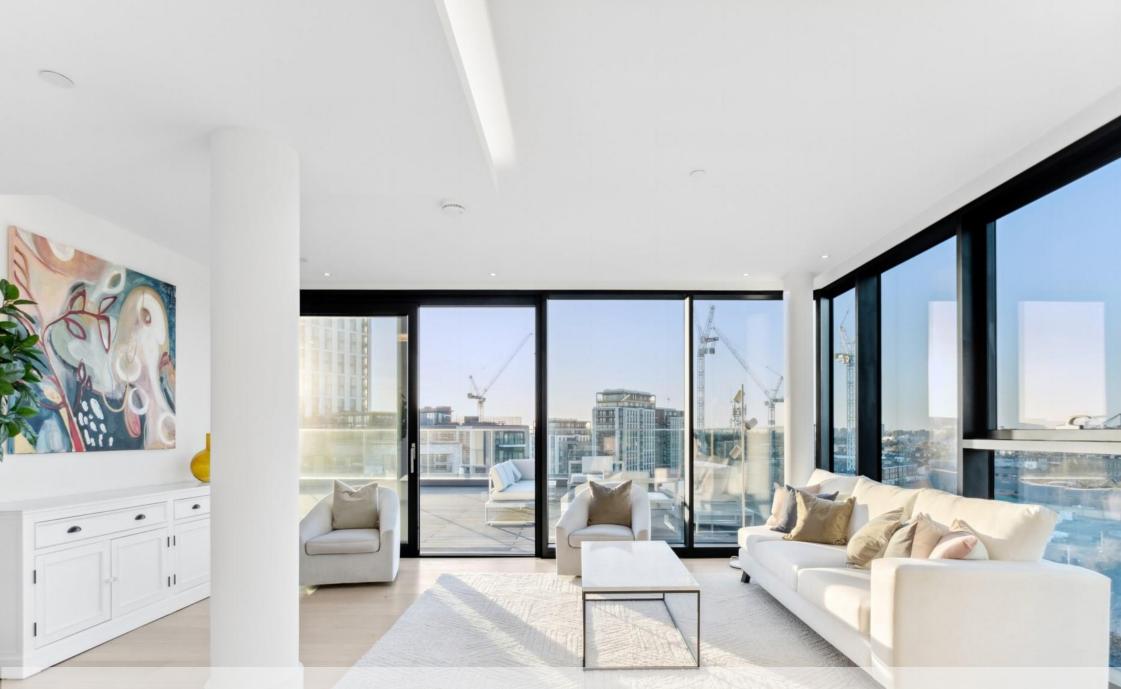

## Lighterman Towers, Chelsea Island, SW10 JOWEBSTER

Lighterman Towers, Chelsea Island, SW10

A spectacular newly finished two bedroom 6th floor apartment within the boutique development of Chelsea Island. The property comprises 1,414 sq ft (131.36 sq m) and benefits from a double aspect reception room with balconies on both sides and views down Chelsea Creek towards the River and the City.

The apartment comprises of a spacious open plan kitchen and reception room with breakfast bar, two bedrooms one with en-suite bathroom, the master bedroom further benefits from a dressing room. Car parking available upon separate negotiation.

## **Property Attributes**

- 2 Bedrooms
- 2 Bathrooms (One en suite)
- Reception with roof terrace
- Kitchen/ Dining Area
- 24 Hour Concierge
- Landscaped and Rooftop Gardens
- Gym

Terms

- -£3,600,000
- Leasehold
- Royal Borough of Kensington & Chelsea
- Council Tax Band H