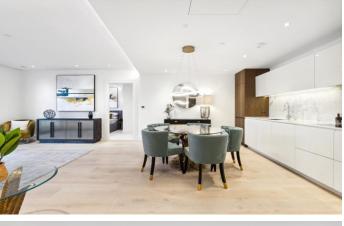

## Lighterman Towers, Chelsea Island, SW10

A well presented two bedroom 5th floor apartment within the boutique development of Chelsea Island. The property comprises 1,154 sq ft (107.21 sq m) and benefits from a large balcony.

The apartment comprises of a spacious open plan kitchen and reception room, two bedrooms one with en-suite bathroom, separate additional bathroom and study area. The master bedroom further benefits from a dressing room. Car parking available upon separate negotiation.