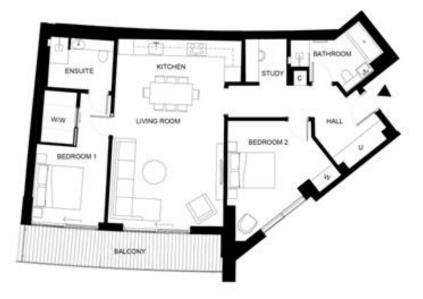

## Lighterman Towers, Chelsea Island, SW10

A well presented two bedroom 5th floor apartment within the boutique development of Chelsea Island. The property comprises 1,154 sq ft (107.21 sq m) and benefits from a large balcony.

The apartment comprises of a spacious open plan kitchen and reception room, two bedrooms one with en-suite bathroom, separate additional bathroom and study area. The master bedroom further benefits from a dressing room. Car parking available upon separate negotiation.

Property Attributes

- 2 Bedrooms
- 2 Bathrooms (One En Suite)
- Reception Room
- Kitchen/ Dining Area
- Study Area
- Separate Bathroom
- Balcony
- 24 Hour Concierge
- Landscaped Gardens
- Gym

Terms

- -£1,995,000
- Leasehold
- Royal Borough of Kensington & Chelsea
- Council Tax Band H