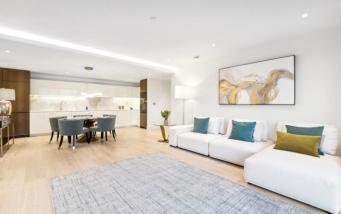

## Lighterman Towers, Chelsea Island, SW10

A well presented two bedroom 5th floor apartment within the boutique development of Chelsea Island. The property comprises 1,154 sq ft (107.21 sq m) and benefits from a large balcony.

The apartment comprises of a spacious open plan kitchen and reception room, two bedrooms one with en-suite bathroom, separate additional bathroom and study area. The master bedroom further benefits from a dressing room. Car parking available upon separate negotiation.